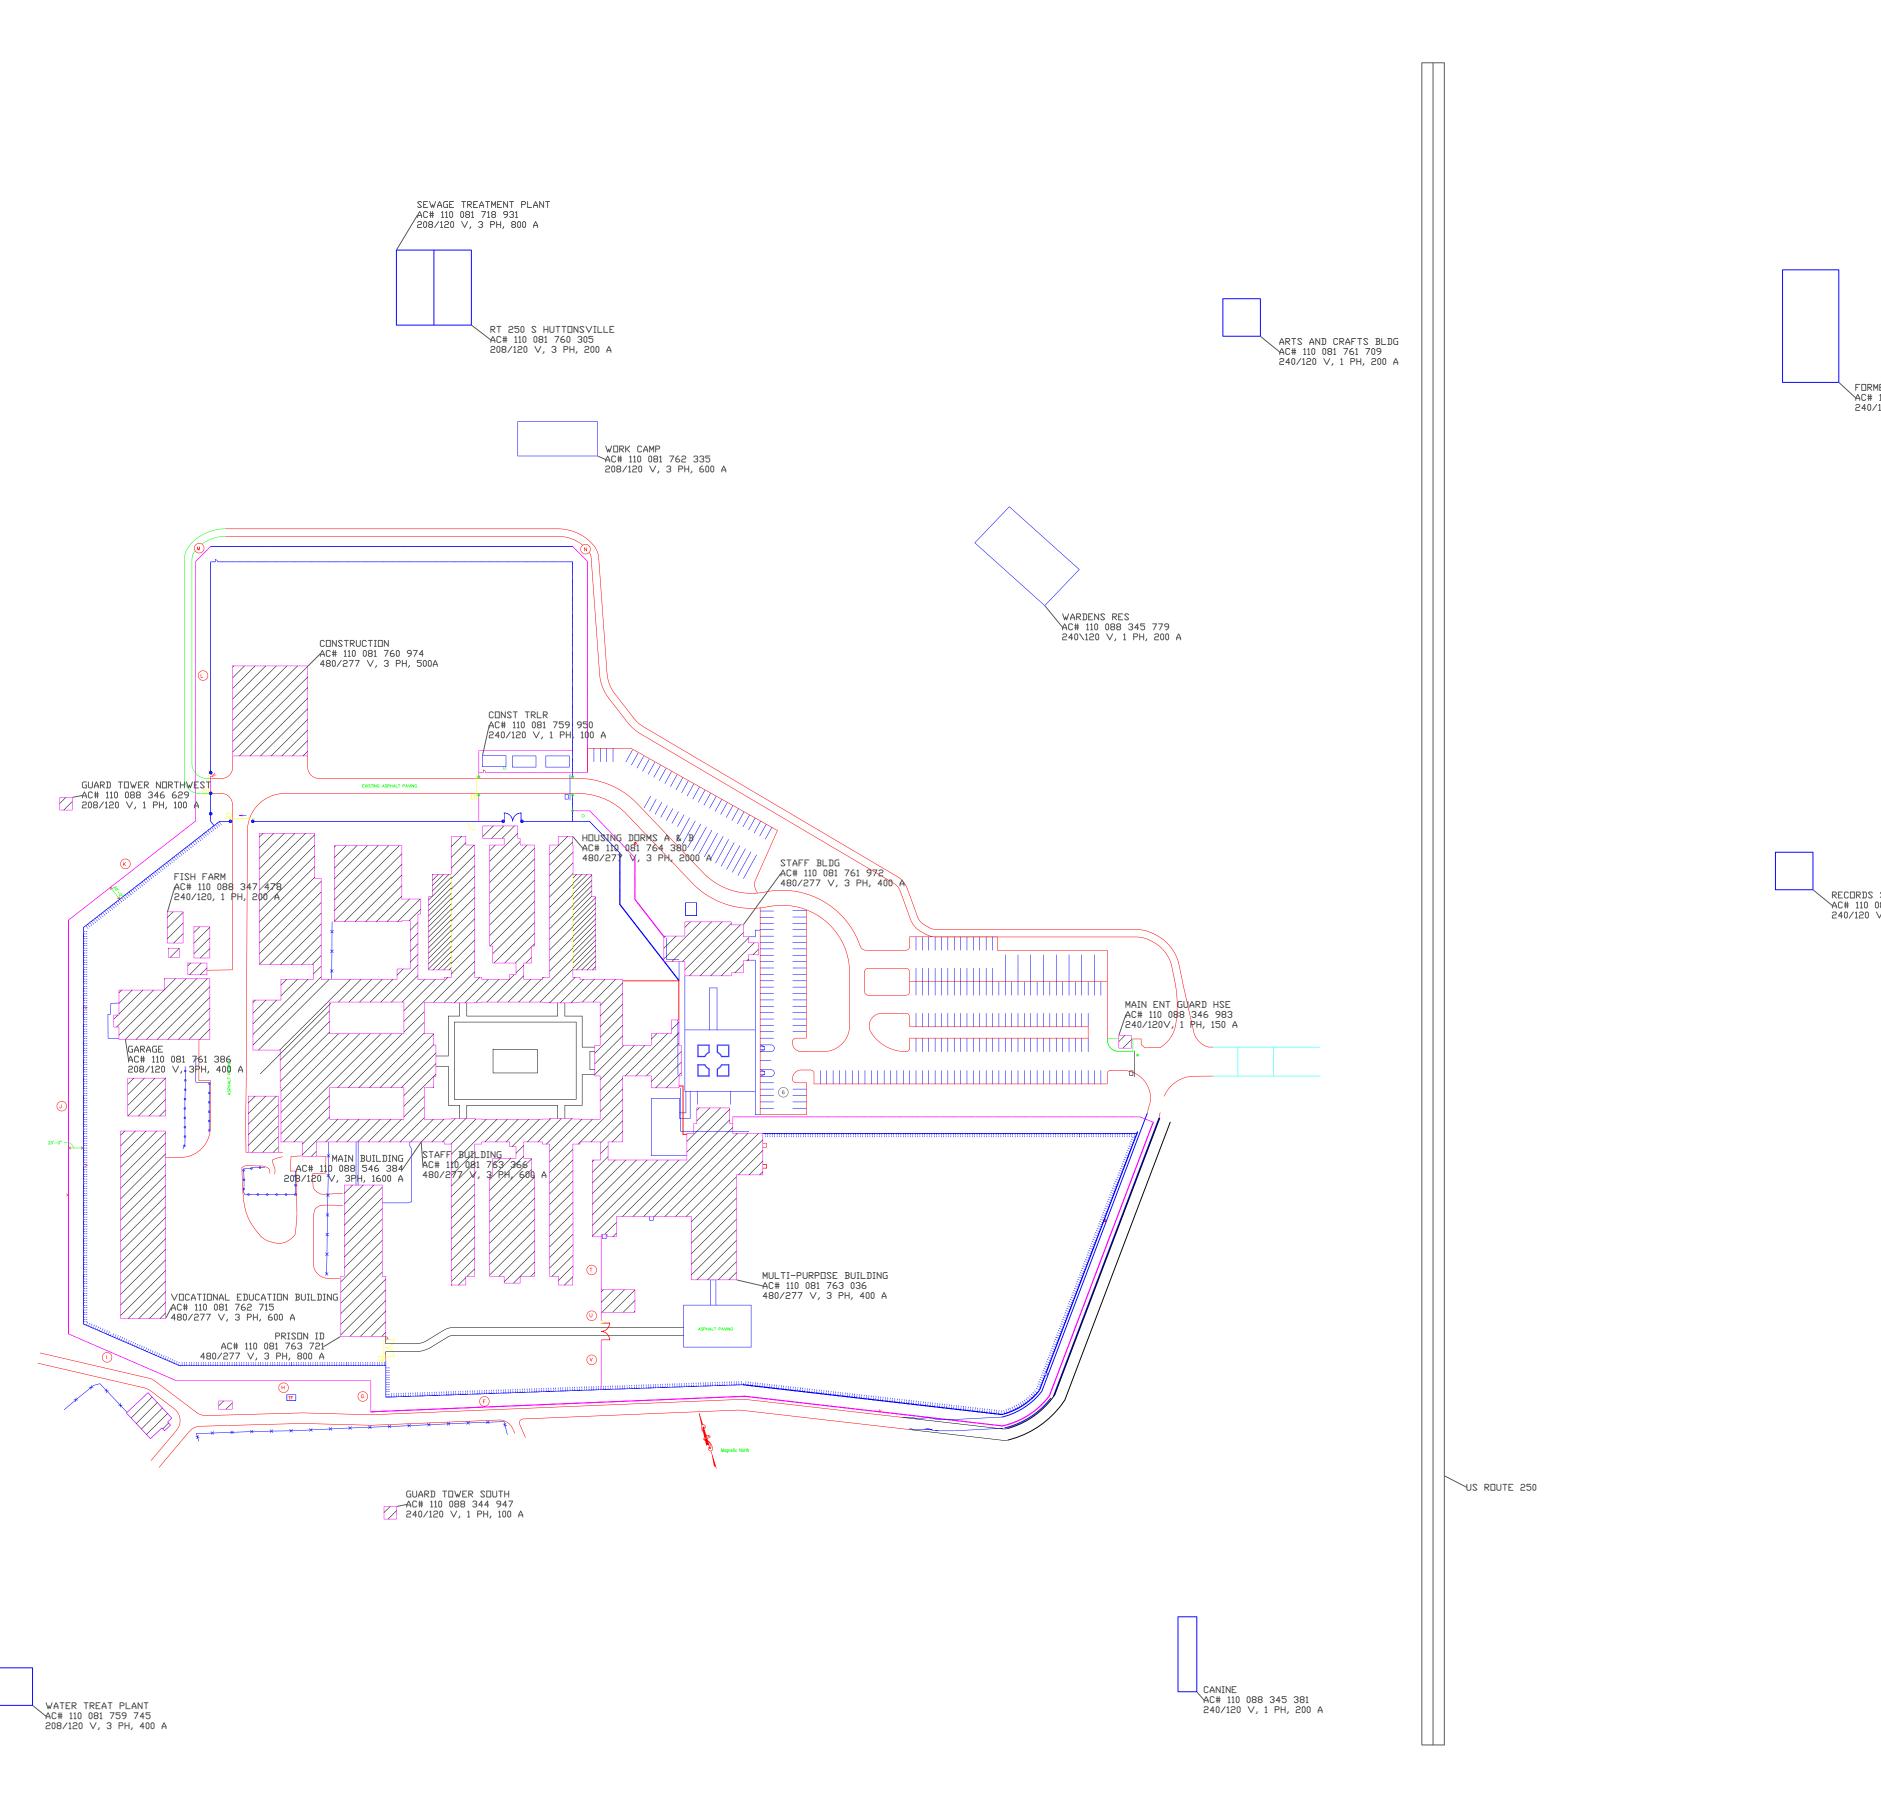

## Exhibit #4

## Drawing of Commercial Power Meter Locations and

Size of Voltage, Phase, Amerage

COMMERCIAL POWER COMPANY METER LOCATIONS DRAWING 1/128" = 1'

| TRY FARM OFFICE<br>SING YA SHI OFFICE<br>SING YA SHI OFFICE<br>SING YA SHI OFFICE<br>Y, I PH, 150 A | Ceneral Notes<br>KEY NOTES<br>1. THE BUILDINGS THAT DO NOT<br>HAVE HATCH MARKS ON WERE<br>JUST PLACED ON THE DRAWING.<br>THE SIZE OF THE BUILDINGS<br>AND THE LOCATIONS ARE NOT<br>CORRECT. THEY ARE JUST<br>SHOWN IN AN ESTIMATED<br>LOCATION.<br>2. THE FOLLOWING LIST OF<br>FOUR COMMERCIAL POWER<br>SERVICES WILL NOT NEED TO<br>BE INCLUDED IF THERE IS A<br>SUBSTATION BUILT:<br>A. FIRING RANGE<br>B. FORMER VIC BLD<br>C. ARTS AND CRAFTS BLG<br>D. RECORDS STOR/FARM<br>OFFICE |
|-----------------------------------------------------------------------------------------------------|-----------------------------------------------------------------------------------------------------------------------------------------------------------------------------------------------------------------------------------------------------------------------------------------------------------------------------------------------------------------------------------------------------------------------------------------------------------------------------------------|
|                                                                                                     | No. Revision/Issue Date                                                                                                                                                                                                                                                                                                                                                                                                                                                                 |
|                                                                                                     | Firm Name and Address<br>West Virginia Division of Corrections<br>1409 Greenbrier Street<br>Charleston, WV 25311                                                                                                                                                                                                                                                                                                                                                                        |
|                                                                                                     | Project Name and Address<br>Emergency Power Systems and Issues<br>Project<br>Huttonsville Correctional Center<br>Route 219/250 South<br>Huttonsville, WV 26273                                                                                                                                                                                                                                                                                                                          |
|                                                                                                     | Project Sheet   Date EXHIBIT   MAY 23, 2014 #4   Scale 1/128'' = 1'                                                                                                                                                                                                                                                                                                                                                                                                                     |