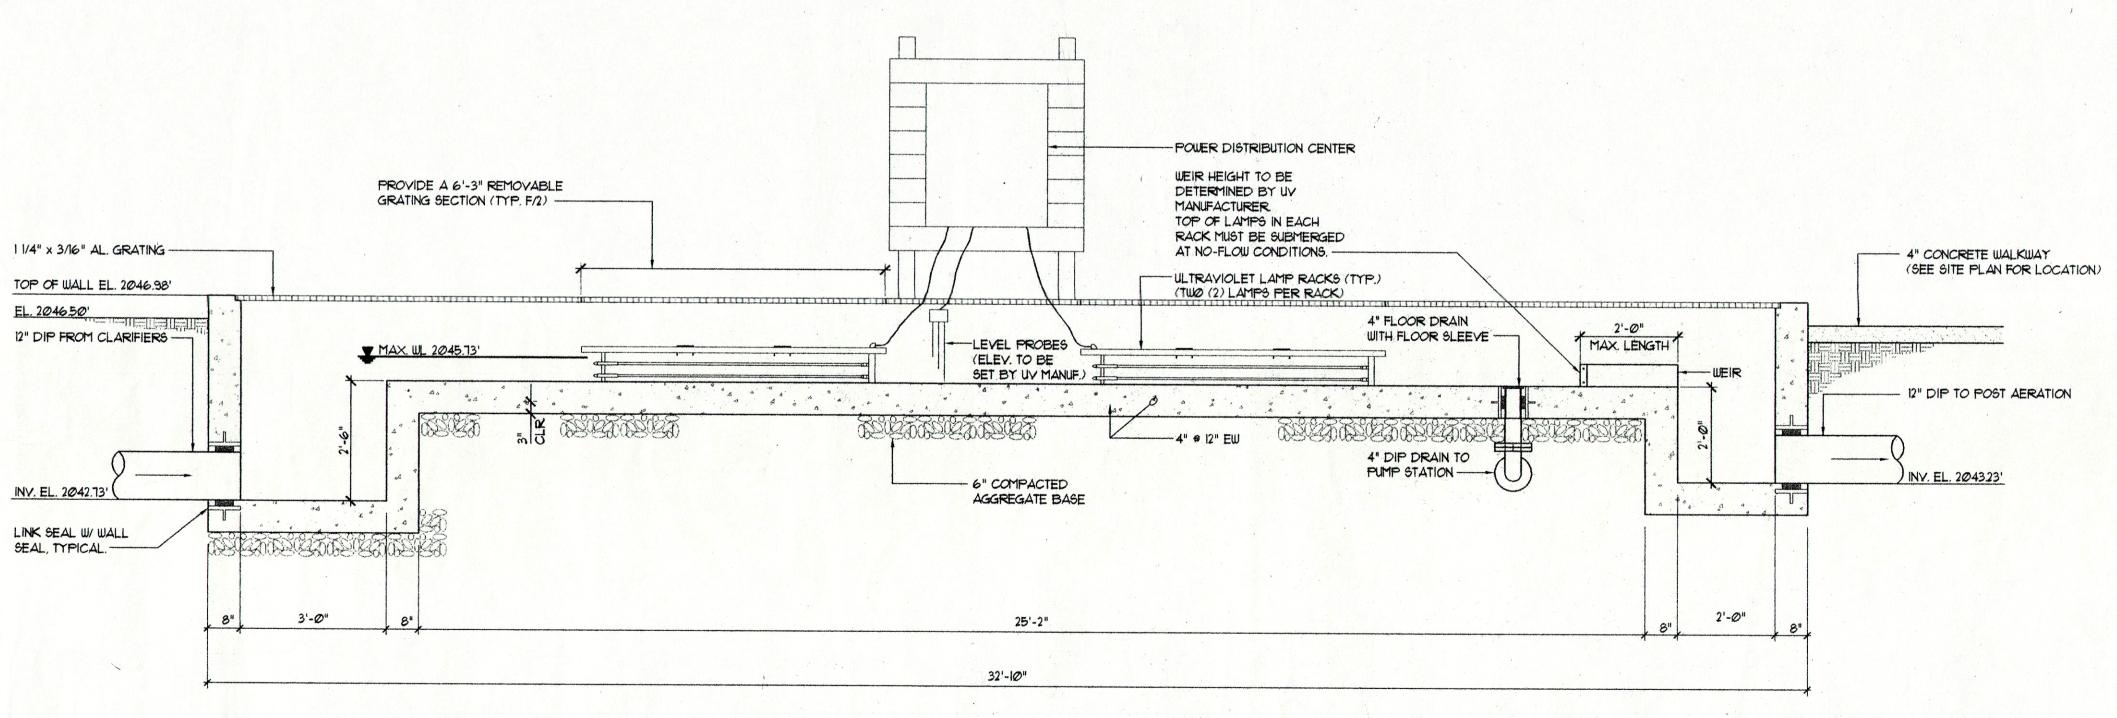

2. DIMENSION OF CHANNEL WIDTH MUST BE KEPT WITHIN A TOLERANCE OF 1/4".

TOLERANCE OF 1/4".

2 \*12's IN 34" CONDUIT FROM MOTOR CONTROL CENTER

POWER DISTRIBUTION CONTROL SCHEMATIC SCALE: NONE

A ULTRAVIOLET DISINFECTION SYSTEM SECTION
SCALE: 1/2" = 1'-0"