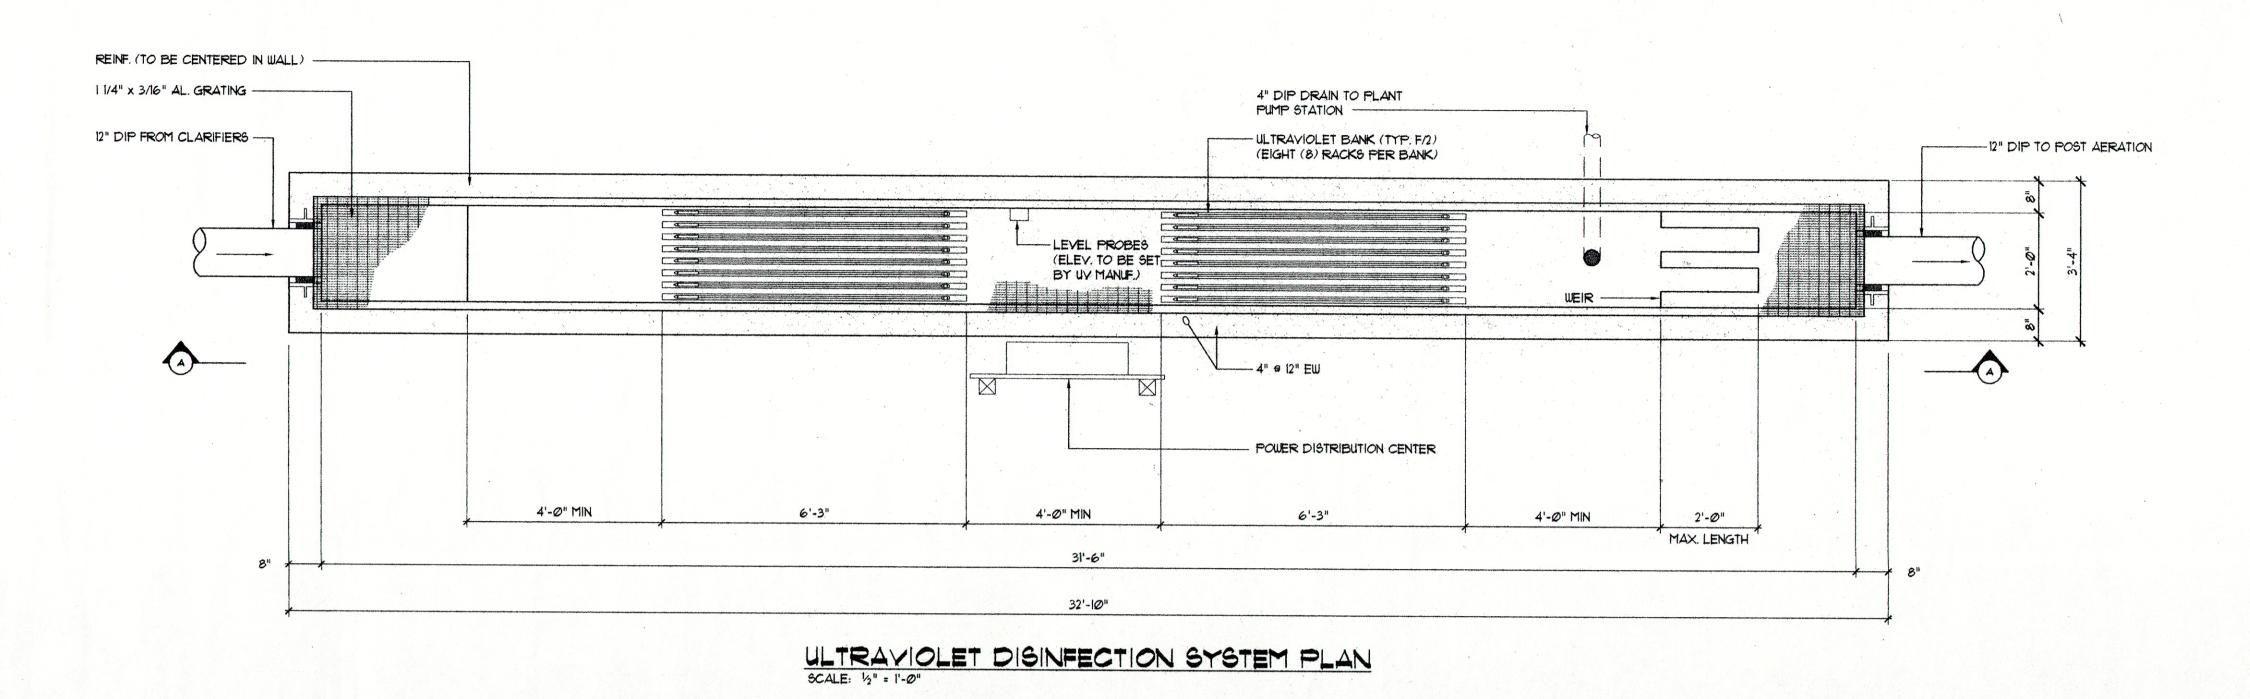

4'-0"

2x6 PRESSURE
TREATED LUMBER

POWER DISTRIBUTION CENTER
WITH NEMA 4 ENCLOSURE BY
UV MANUFACTURER

19
10

2-4/2'S IN ½" CONDUIT
FROM MOTOR
CONTROL CENTER
GROUND AS
PER NEC.

4x4 PRESSURE
TREATED POST

NOTES: 1. THE CHANNEL FLOOR MUST BE KEPT WITHIN A

2. DIMENSION OF CHANNEL WIDTH MUST BE KEPT WITHIN A TOLERANCE OF 1/4".

TOLERANCE OF 1/4".

2 \*12's IN 34" CONDUIT FROM MOTOR CONTROL CENTER

POWER DISTRIBUTION CONTROL SCHEMATIC SCALE: NONE

A ULTRAVIOLET DISINFECTION SYSTEM SECTION
SCALE: 1/2" = 1'-0"