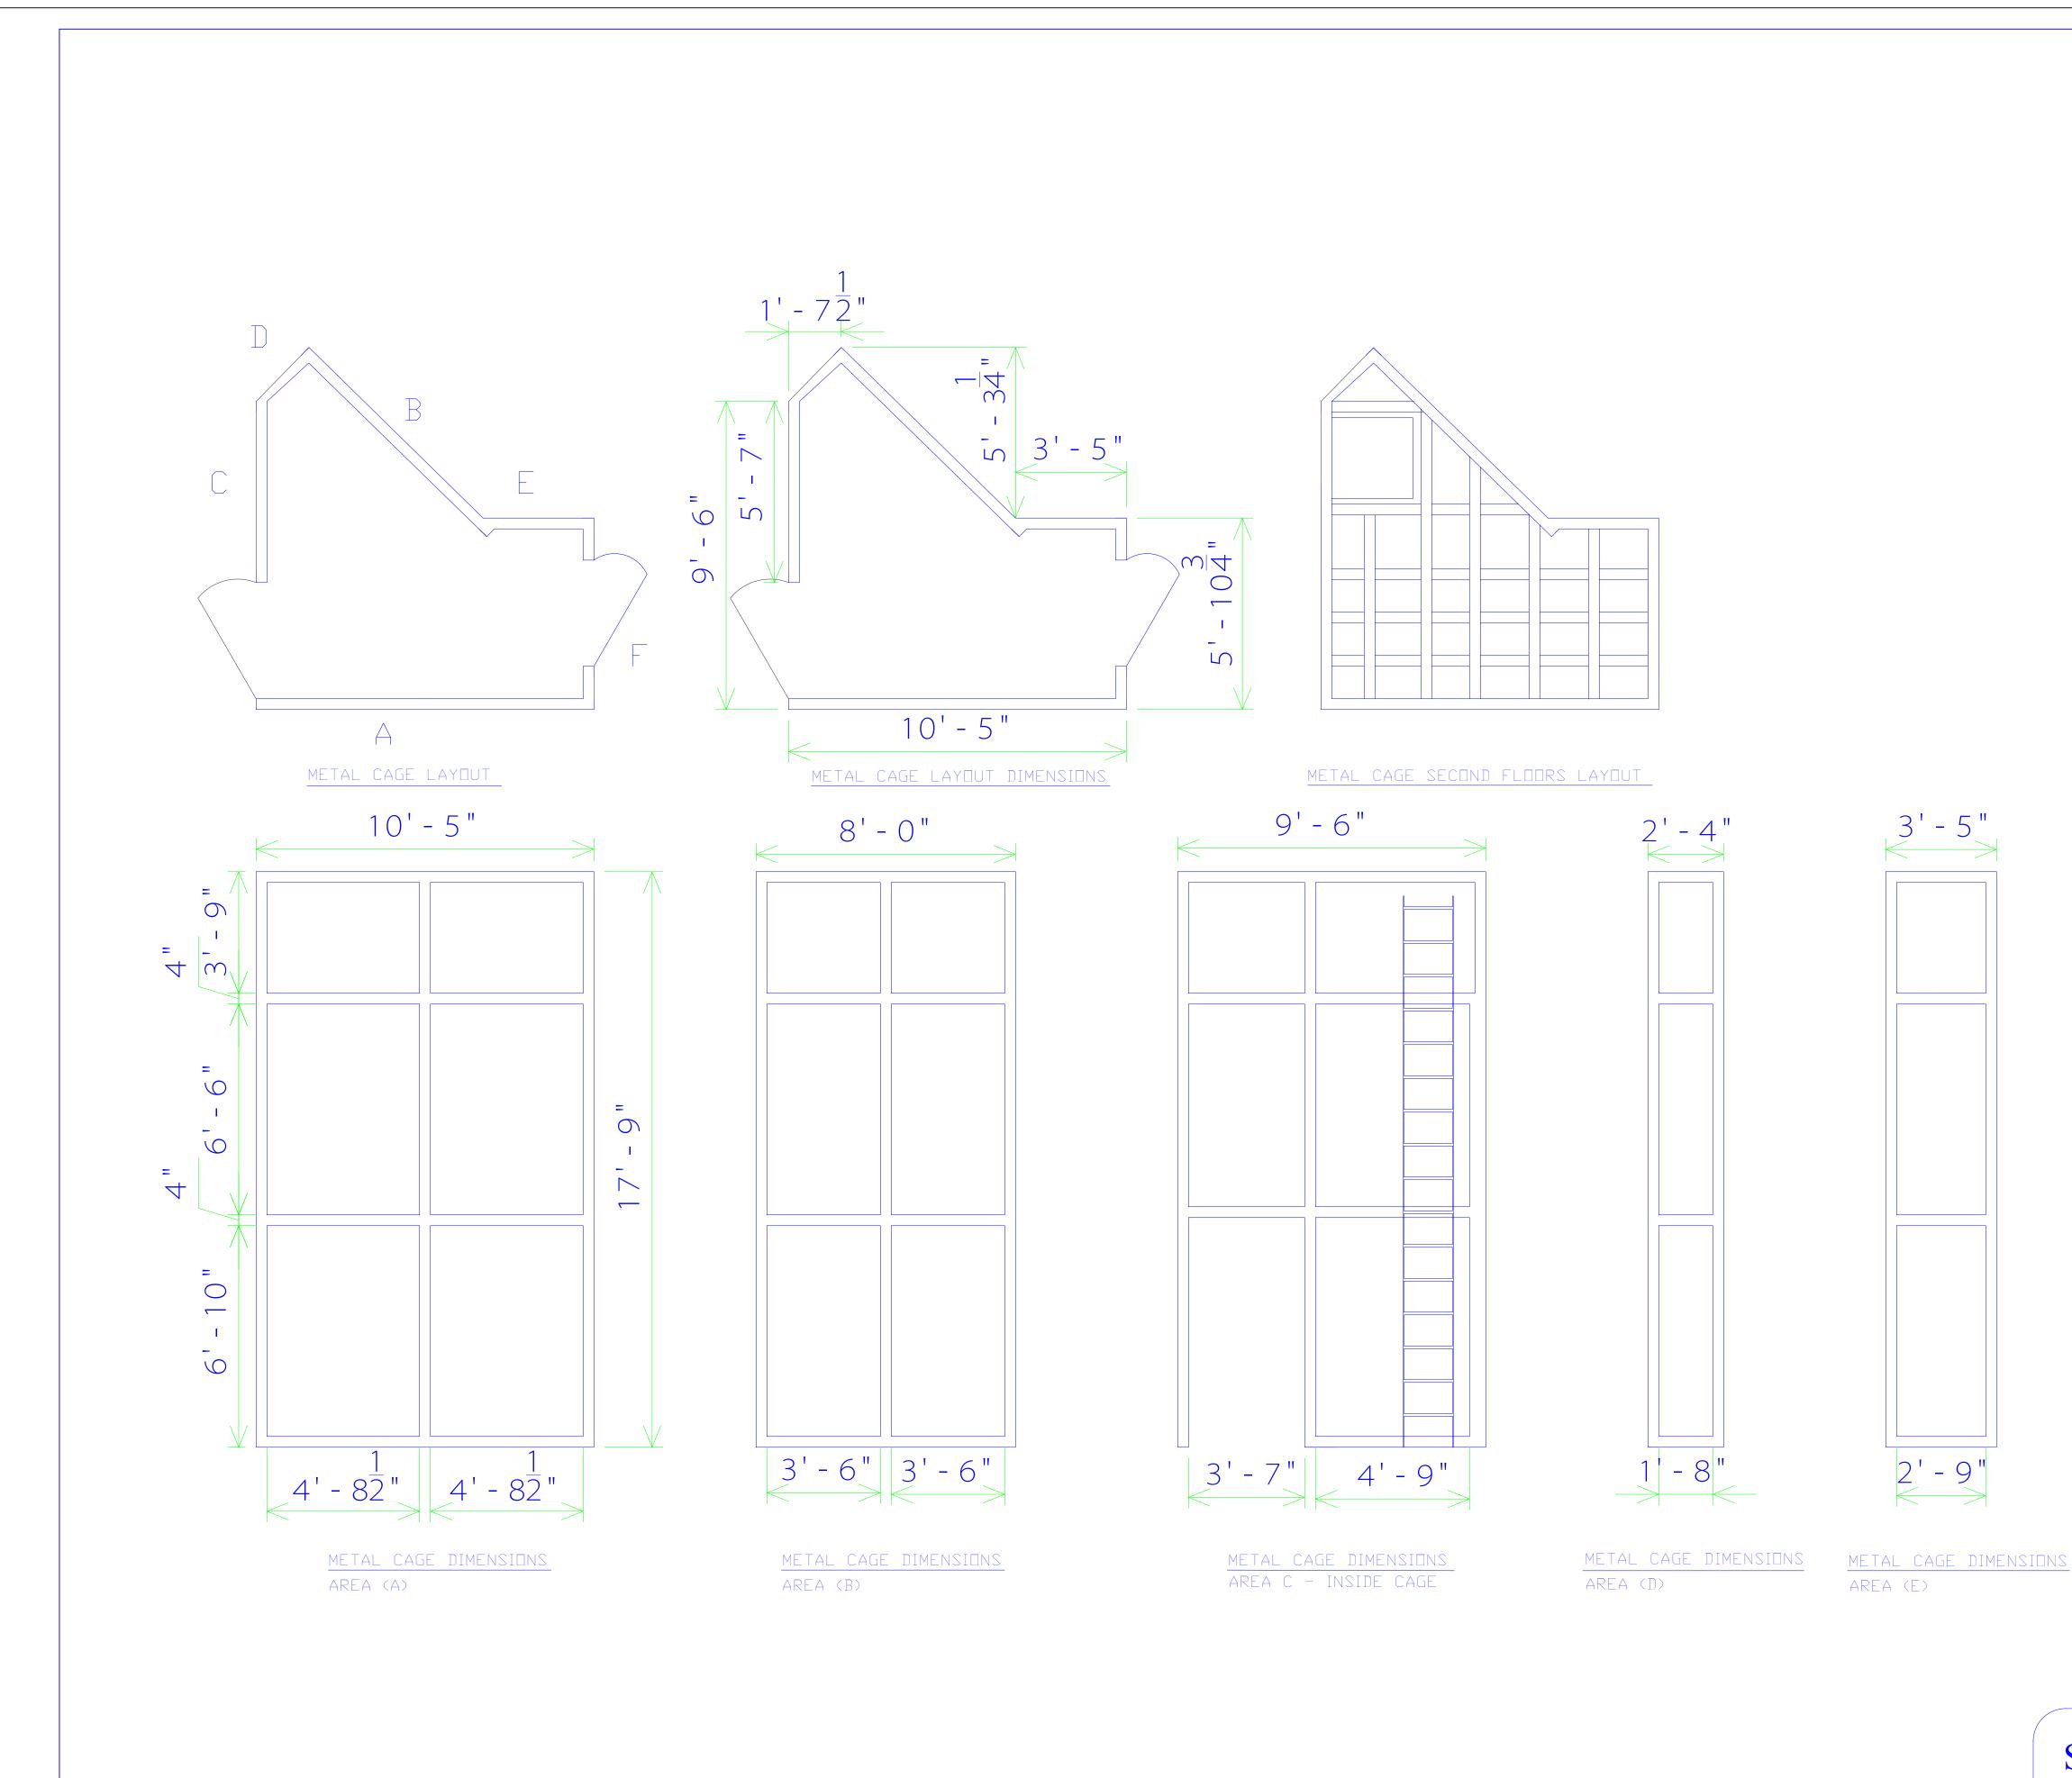

- EXISTING ENTRANCE DOOR TO RECREATIONAL ROOM AT REMAIN.
- EMERGENCY EXIT DOOR.
- MECHANICAL CHASE DOOR.
- STORAGE CLOSET DOOR.
- EXISTING WINDOWS.
- NOT APPLICABLE.
- NOT APPLICABLE.
- (9) 4" X 4" X 1/4" THICK STEEL TUBING.
- (10) 2" X 2" X 1/4" THICK STEEL TUBING.
- (11) 2" X 4" X 1/4" THICK STEEL TUBING.
- ON THE OUTSIDE IN ALL FOUR CORNERS.
- 14 5" WELD ON SECURITY HINGES. THREE ARE REQUIRED PER DOOR.
- (15) MECHANICAL SECURITY LOCK ASSEMBLY.
- 16 DIMENSIONS AS REQUIRED FOR LOCKSET.
- (17) DEADLATCH/DEADLOCK WITH GRILL MOUNTING.
- 18) CLEARANCE AS REQUIRED FOR HINGE.
- (19) CLEARANCE AS REQUIRED FOR LOCKSET.
- (20) 1" MAX.

- (24) NOT APPLICABLE.
- (25) HAND CUFF PORT.
- (26) 2" MAX.
- (27) LADDER.
- (28) LADDER TO BE WELDED TO METAL STRUCTURE.
- (29) METAL CAGE #1.
- (30) METAL CAGE #2.
- (31) METAL CAGE #3.
- (32) PASS DOOR.
- (33) PASS DOOR HINGE.
- (34) LATCH ASSEMBLY.
- 35 LATCH BOX CATCH.
- (36) ELECTRONIC/MECHANICAL SECURITY LOCK ASSEMBLY.
- (37) LOCK LATCH.

EXISTING CMU WALL STRUCTURE. CMU WALLS ARE FILLED WITH REBAR AND CONCRETE.

(12) 4" X 4" X 1/4" THICK STEEL L-BRACKET ANGLE STOP, WELD TO HORIZONTAL RAIL. EACH METAL CAGE MUST BE MOUNTED TO THE FLOOR

(13) CONTINUOUS 3/4" GALVANIZED TERMINAL BAR FASTEN TO STEEL TUBING AT 12" O.C. WITH 14" X 1" LONG STAINLESS STEEL SELF DRILLING PAN HEAD TORZ SECURITY SCREW. THE TERMINAL BARS MUST BE INSTALLED OVER TOP OF THE SMA, NOT BEHIND IT.

(21) 3/16" GALVANIZED STEEL PLATE WELD TO FRAMING AND GRID SMOOTH ALL EDGES AROUND OPENING. (2) GALVANIZED WELDED SECURITY MESH ASSEMBLY (SMA), WIRE GAUGE: 8, 0.162", HEIGHT EVERY 0.5 "X WIDTH EVERY 3". SMA IS SHOWN OF THE LAYOUT DRAWINGS TO GO IN BETWEEN THE STEEL TUBING STRUCTURE. ON THE MISCELLANEOUS DETAILS DRAWING, IT SHOWS THAT THE SMA COVERS THE ENTIRE SIDE AND STEEL TUBING STRUCTURE WHICH IS CORRECT. (23) DETENTION ENCLOSURE SECURITY MESH ASSEMBLY WELDS TO GATE FRAMING.