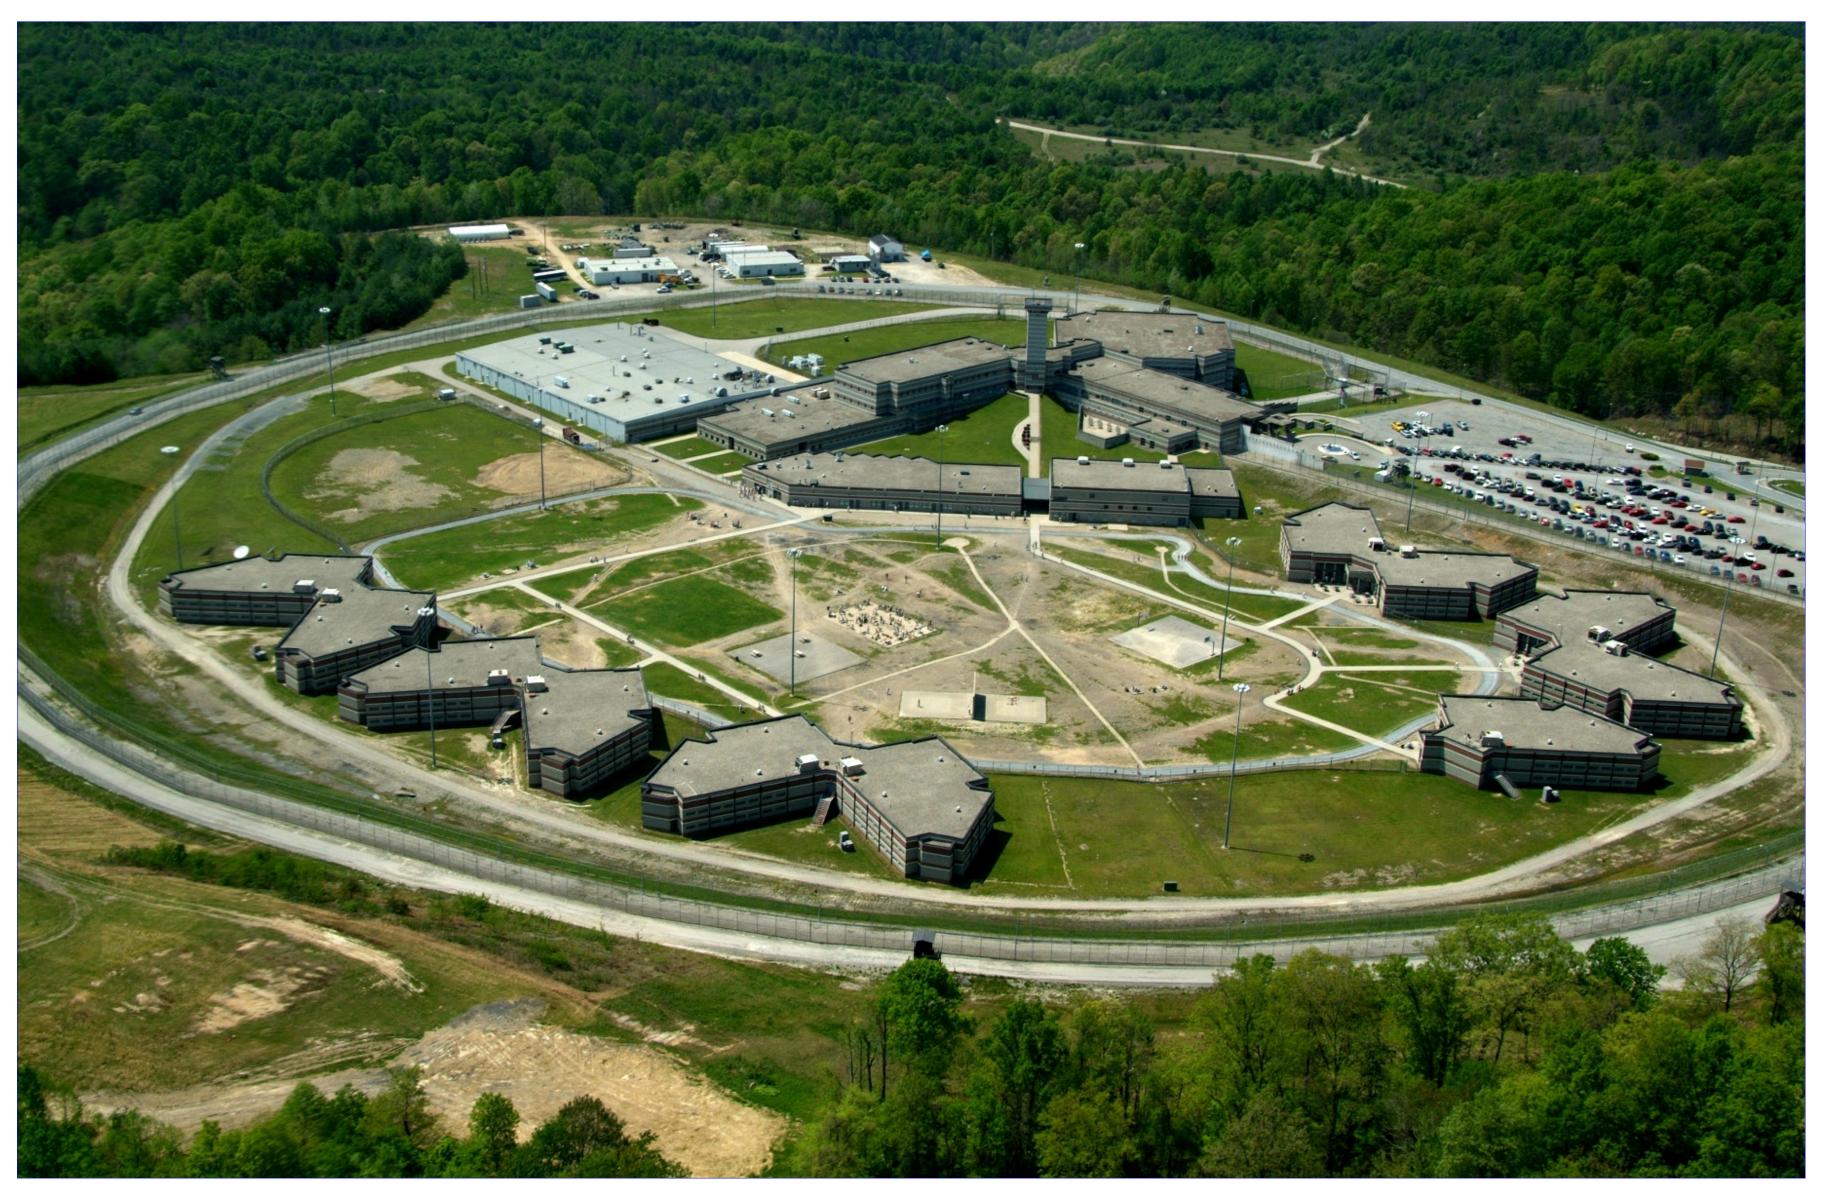

# MOUNT OLIVE CORRECTIONAL COMPLEX MOUNT OLIVE, WEST VIRGINIA

QUILLIAMS UNITS I AND II RECREATIONAL YARD METAL CAGES PROJECT CONSTRUCTION DOCUMENTS: JUNE 19, 2013