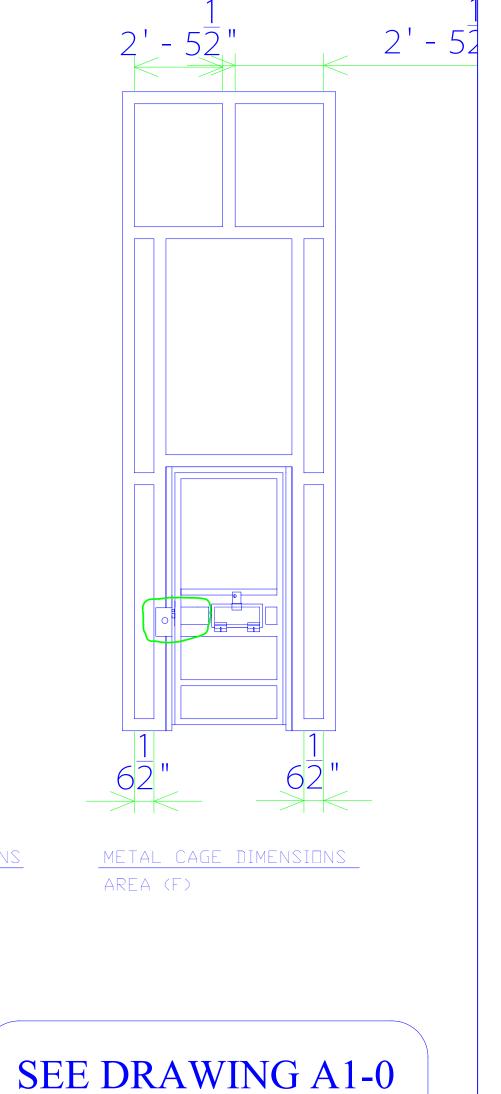

### METAL CAGE #3 DIMENSIONS Scale: 3/8" = 1'

3/8" = 1'

General Notes

FOR KEY NOTES.

METAL CAGE DIMENSIONS AREA (F)

## **SEE DRAWING A1-0** FOR KEY NOTES.

General Notes

No.

Firm Name and Address West Virginia Division of Corrections 1409 Greenbrier Street Charleston, WV 25311

Revision/Issue

Project Name and Address Quilliams - Units I an II Recreational Yard Metal Cages Project