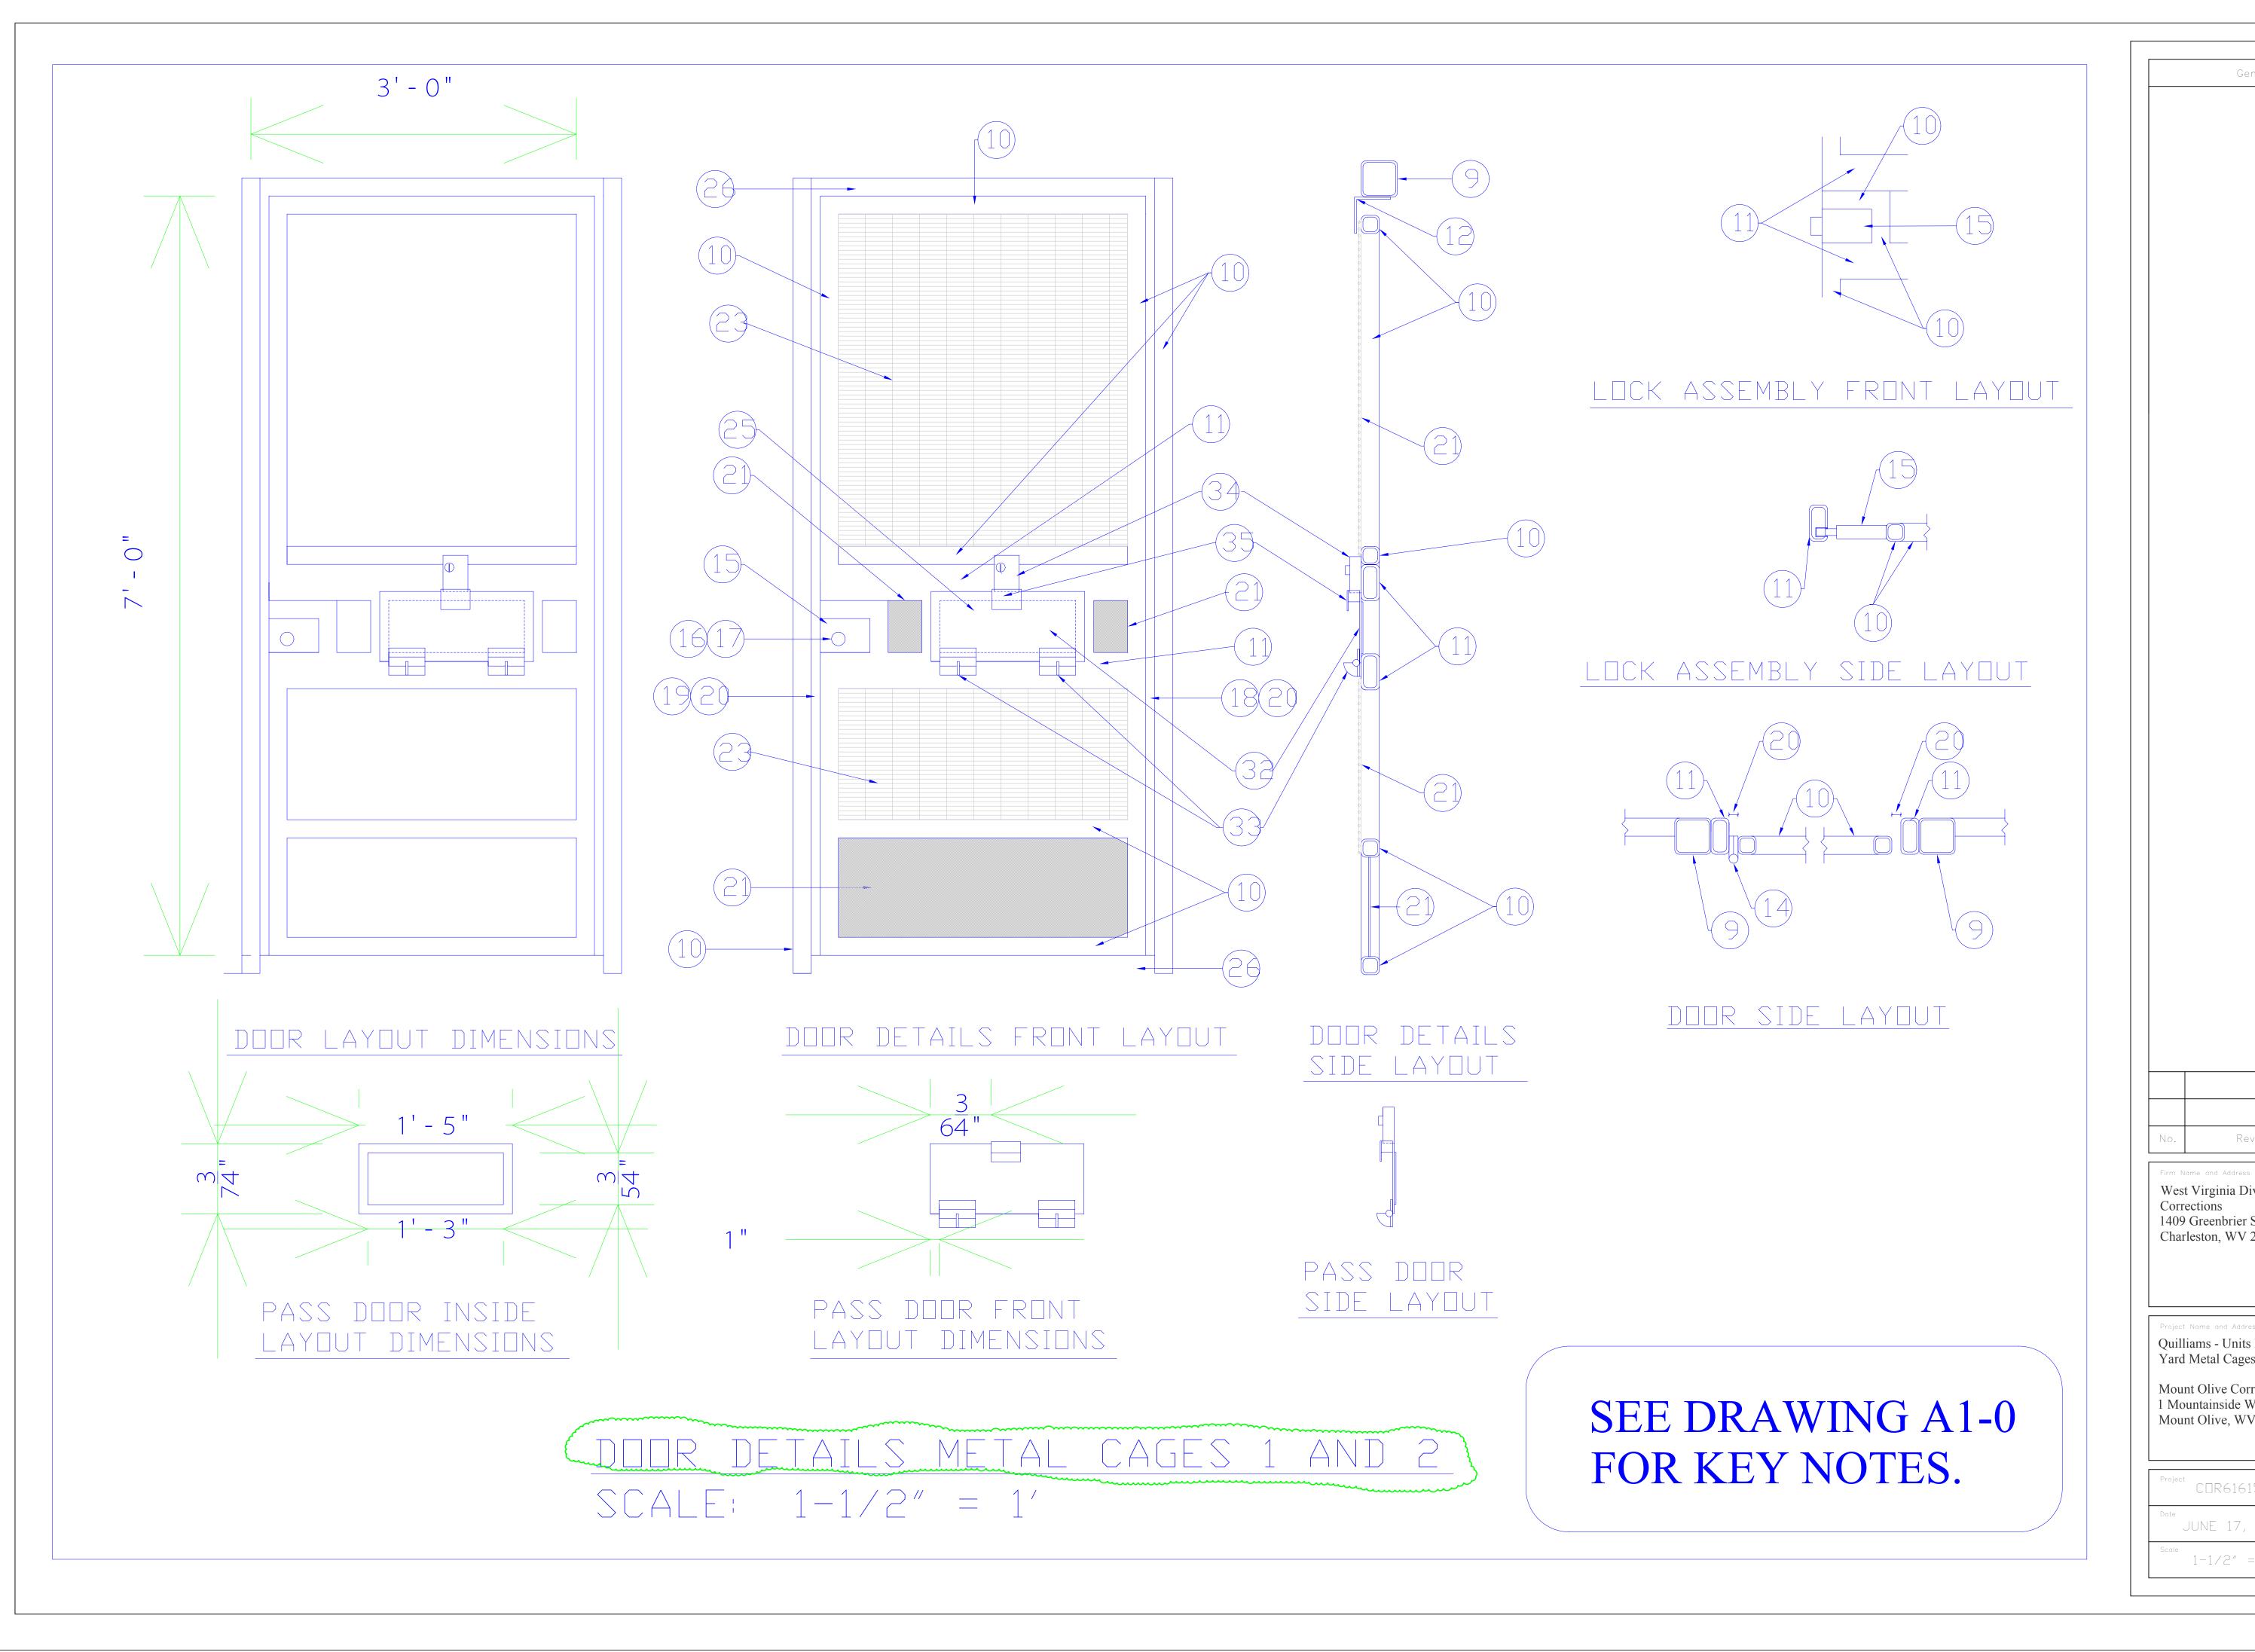

- EXISTING ENTRANCE DOOR TO RECREATIONAL ROOM AT REMAIN.
- EMERGENCY EXIT DOOR.
- MECHANICAL CHASE DOOR.
- STORAGE CLOSET DOOR.
- EXISTING WINDOWS.
- NOT APPLICABLE.
- NOT APPLICABLE.
- (9) 4" X 4" X 1/4" THICK STEEL TUBING.
- (10) 2" X 2" X 1/4" THICK STEEL TUBING.
- (11) 2" X 4" X 1/4" THICK STEEL TUBING.
- ON THE OUTSIDE IN ALL FOUR CORNERS.
- 14 5" WELD ON SECURITY HINGES. THREE ARE REQUIRED PER DOOR.
- (15) MECHANICAL SECURITY LOCK ASSEMBLY.
- 16 DIMENSIONS AS REQUIRED FOR LOCKSET.
- (17) DEADLATCH/DEADLOCK WITH GRILL MOUNTING.
- 18) CLEARANCE AS REQUIRED FOR HINGE.
- (19) CLEARANCE AS REQUIRED FOR LOCKSET.
- (20) 1" MAX.

- (24) NOT APPLICABLE.
- (25) HAND CUFF PORT.
- (26) 2" MAX.
- (27) LADDER.
- (28) LADDER TO BE WELDED TO METAL STRUCTURE.
- (29) METAL CAGE #1.
- (30) METAL CAGE #2.
- (31) METAL CAGE #3.
- (32) PASS DOOR.
- (33) PASS DOOR HINGE.
- (34) LATCH ASSEMBLY.
- 35 LATCH BOX CATCH.
- (36) ELECTRONIC/MECHANICAL SECURITY LOCK ASSEMBLY.
- (37) LOCK LATCH.

EXISTING CMU WALL STRUCTURE. CMU WALLS ARE FILLED WITH REBAR AND CONCRETE.

(12) 4" X 4" X 1/4" THICK STEEL L-BRACKET ANGLE STOP, WELD TO HORIZONTAL RAIL. EACH METAL CAGE MUST BE MOUNTED TO THE FLOOR

(13) CONTINUOUS 3/4" GALVANIZED TERMINAL BAR FASTEN TO STEEL TUBING AT 12" O.C. WITH 14" X 1" LONG STAINLESS STEEL SELF DRILLING PAN HEAD TORZ SECURITY SCREW. THE TERMINAL BARS MUST BE INSTALLED OVER TOP OF THE SMA, NOT BEHIND IT.

(21) 3/16" GALVANIZED STEEL PLATE WELD TO FRAMING AND GRID SMOOTH ALL EDGES AROUND OPENING. (2) GALVANIZED WELDED SECURITY MESH ASSEMBLY (SMA), WIRE GAUGE: 8, 0.162", HEIGHT EVERY 0.5 "X WIDTH EVERY 3". SMA IS SHOWN OF THE LAYOUT DRAWINGS TO GO IN BETWEEN THE STEEL TUBING STRUCTURE. ON THE MISCELLANEOUS DETAILS DRAWING, IT SHOWS THAT THE SMA COVERS THE ENTIRE SIDE AND STEEL TUBING STRUCTURE WHICH IS CORRECT. (23) DETENTION ENCLOSURE SECURITY MESH ASSEMBLY WELDS TO GATE FRAMING.

KEY NOTES

General Notes

West Virginia Division of Corrections 1409 Greenbrier Street Charleston, WV 25311

Revision/Issue

Quilliams - Units I an II Recreational Yard Metal Cages Project

Mount Olive Correctional Complex 1 Mountainside Way Mount Olive, WV 25185

Project COR61615

JUNE 17, 2013

A1-0