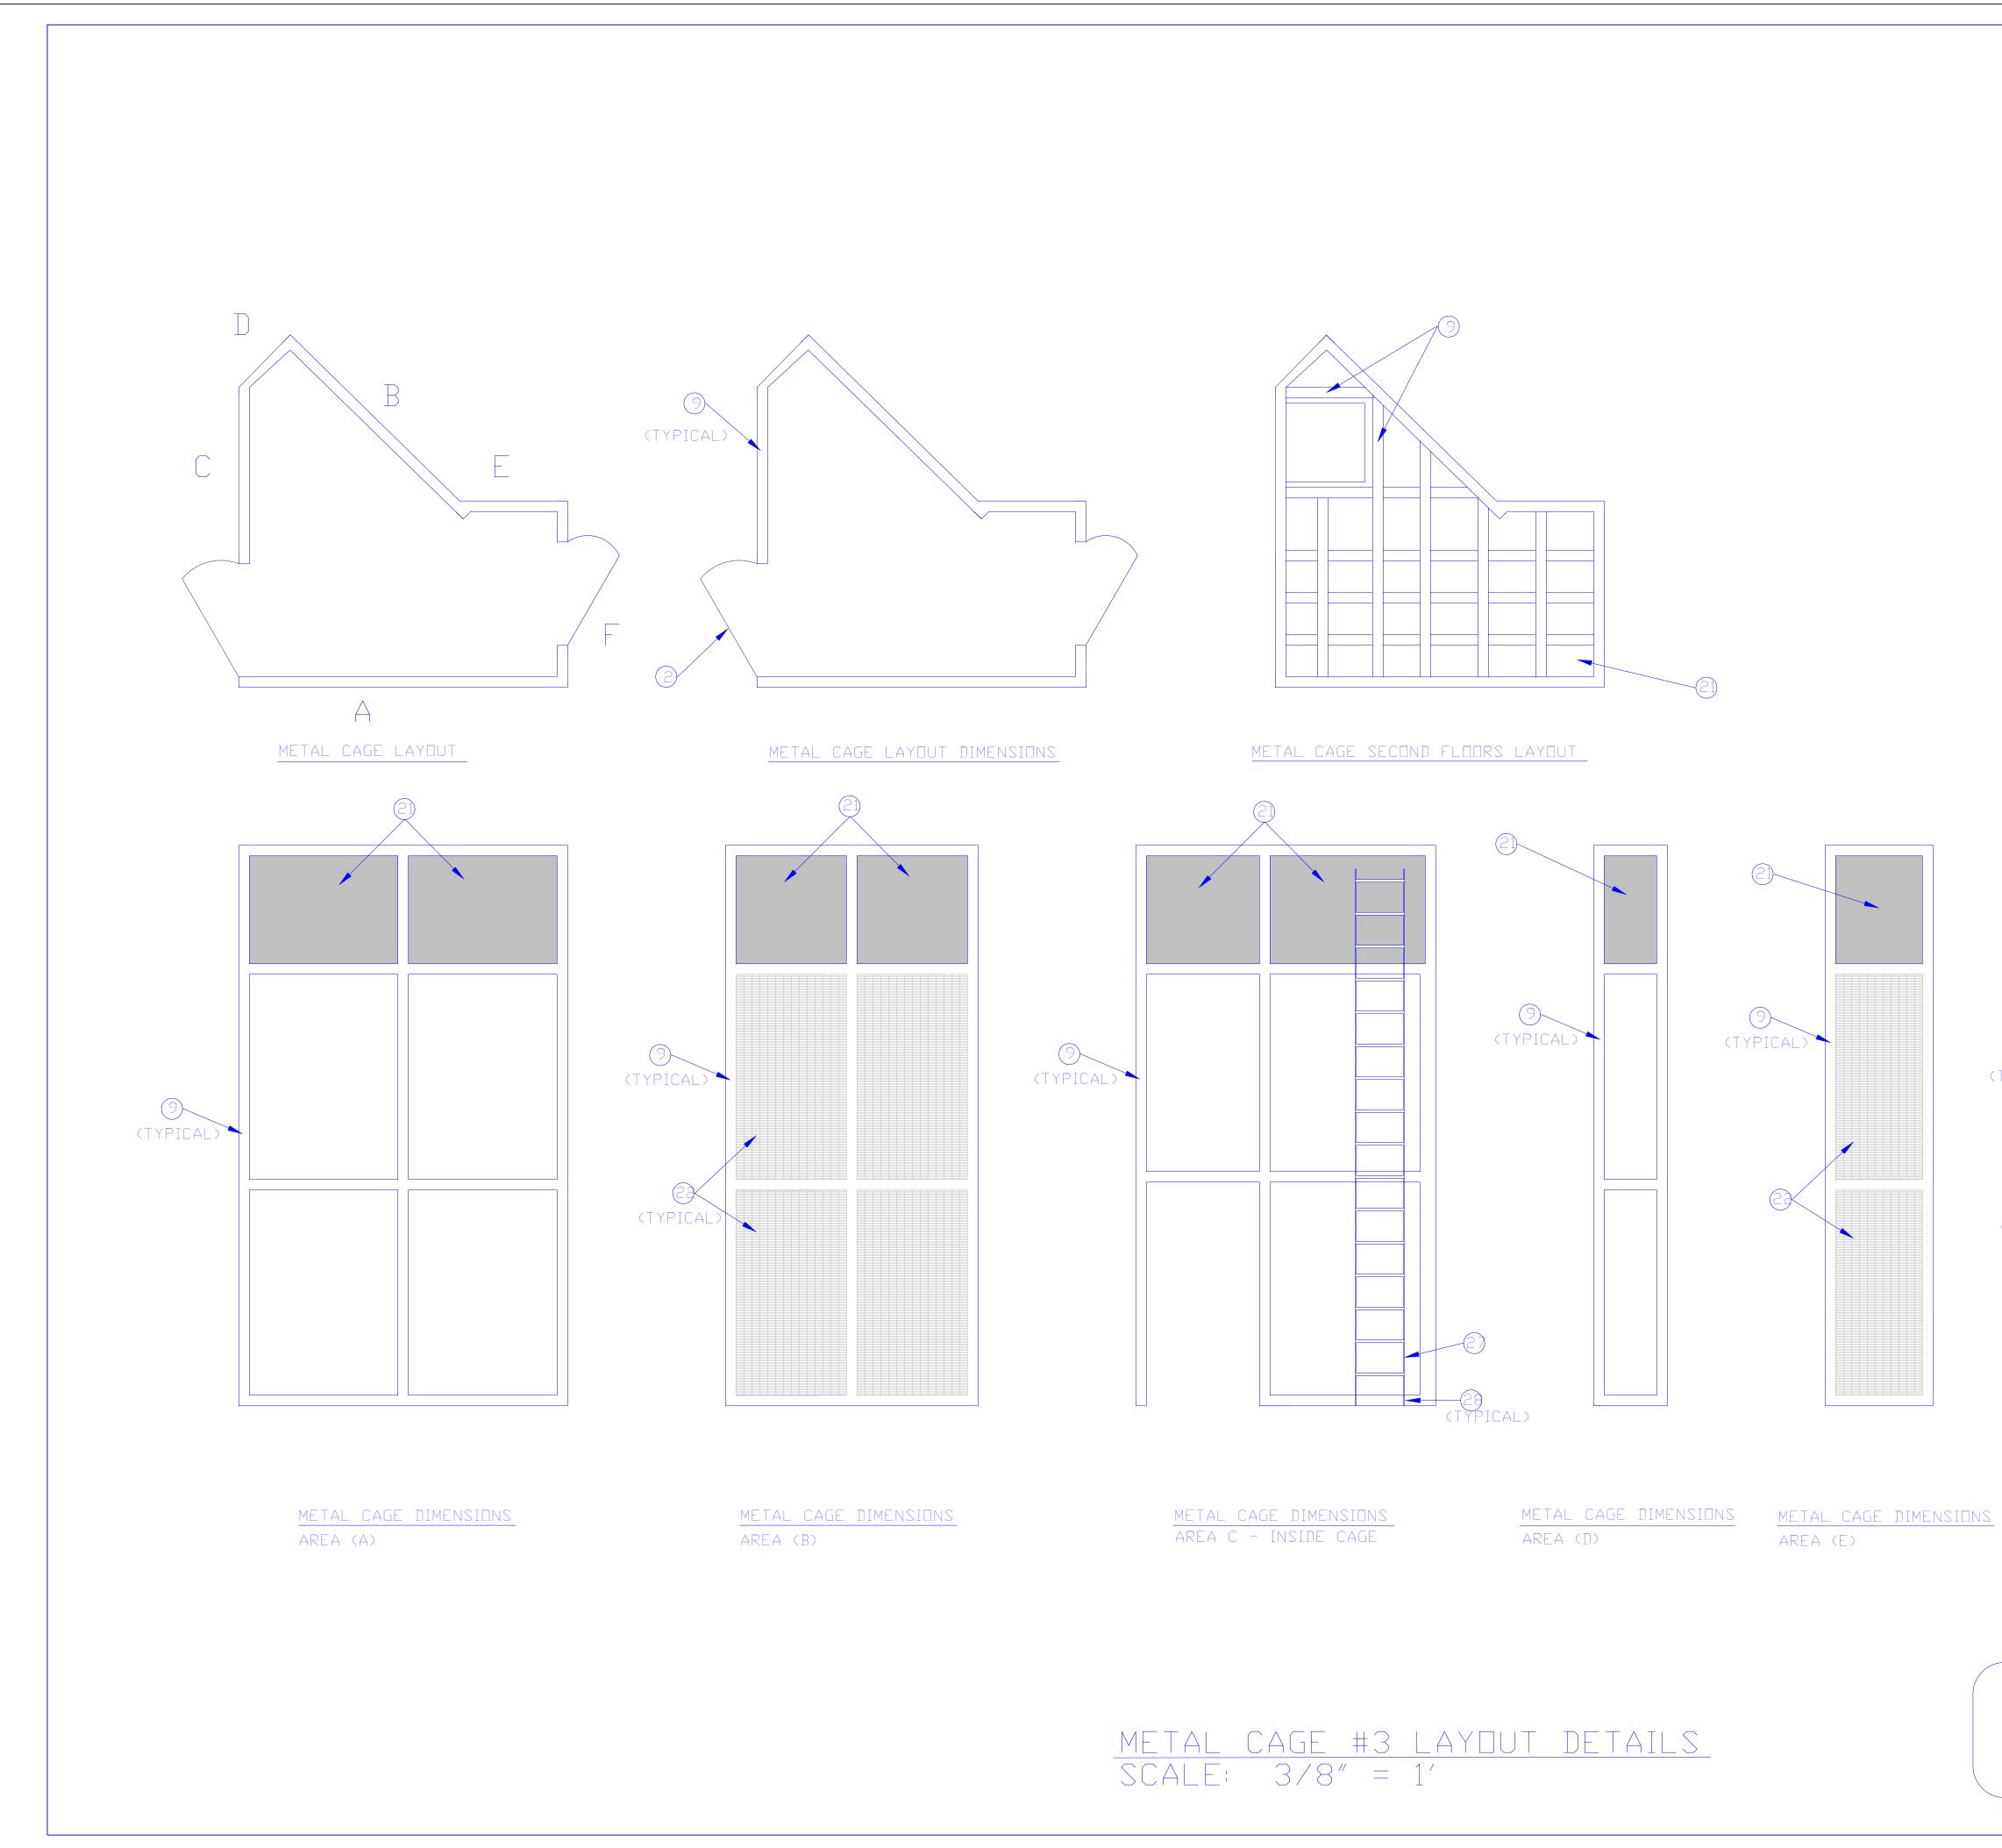

- EXISTING ENTRANCE DOOR TO RECREATIONAL ROOM AT REMAIN.
- EMERGENCY EXIT DOOR.
- MECHANICAL CHASE DOOR.
- STORAGE CLOSET DOOR.
- EXISTING WINDOWS.
- NOT APPLICABLE.
- NOT APPLICABLE.
- (9) 4" X 4" X 1/4" THICK STEEL TUBING.
- (10) 2" X 2" X 1/4" THICK STEEL TUBING.
- (11) 2" X 4" X 1/4" THICK STEEL TUBING.
- ON THE OUTSIDE IN ALL FOUR CORNERS.
- 14 5" WELD ON SECURITY HINGES. THREE ARE REQUIRED PER DOOR.
- (15) MECHANICAL SECURITY LOCK ASSEMBLY.
- 16 DIMENSIONS AS REQUIRED FOR LOCKSET.
- (17) DEADLATCH/DEADLOCK WITH GRILL MOUNTING.
- 18) CLEARANCE AS REQUIRED FOR HINGE.
- (19) CLEARANCE AS REQUIRED FOR LOCKSET.
- (20) 1" MAX.

- (24) NOT APPLICABLE.
- (25) HAND CUFF PORT.
- (26) 2" MAX.
- (27) LADDER.
- (28) LADDER TO BE WELDED TO METAL STRUCTURE.
- (29) METAL CAGE #1.
- (30) METAL CAGE #2.
- (31) METAL CAGE #3.
- (32) PASS DOOR.
- (33) PASS DOOR HINGE.
- (34) LATCH ASSEMBLY.
- 35 LATCH BOX CATCH.
- (36) ELECTRONIC/MECHANICAL SECURITY LOCK ASSEMBLY.
- (37) LOCK LATCH.

EXISTING CMU WALL STRUCTURE. CMU WALLS ARE FILLED WITH REBAR AND CONCRETE.

(12) 4" X 4" X 1/4" THICK STEEL L-BRACKET ANGLE STOP, WELD TO HORIZONTAL RAIL. EACH METAL CAGE MUST BE MOUNTED TO THE FLOOR

(13) CONTINUOUS 3/4" GALVANIZED TERMINAL BAR FASTEN TO STEEL TUBING AT 12" O.C. WITH 14" X 1" LONG STAINLESS STEEL SELF DRILLING PAN HEAD TORZ SECURITY SCREW. THE TERMINAL BARS MUST BE INSTALLED OVER TOP OF THE SMA, NOT BEHIND IT.

(21) 3/16" GALVANIZED STEEL PLATE WELD TO FRAMING AND GRID SMOOTH ALL EDGES AROUND OPENING. (2) GALVANIZED WELDED SECURITY MESH ASSEMBLY (SMA), WIRE GAUGE: 8, 0.162", HEIGHT EVERY 0.5 "X WIDTH EVERY 3". SMA IS SHOWN OF THE LAYOUT DRAWINGS TO GO IN BETWEEN THE STEEL TUBING STRUCTURE. ON THE MISCELLANEOUS DETAILS DRAWING, IT SHOWS THAT THE SMA COVERS THE ENTIRE SIDE AND STEEL TUBING STRUCTURE WHICH IS CORRECT. (23) DETENTION ENCLOSURE SECURITY MESH ASSEMBLY WELDS TO GATE FRAMING.

### METAL CAGE #3 DIMENSIONS Scale: 3/8" = 1'

3/8" = 1'

General Notes

FOR KEY NOTES.

METAL CAGE DIMENSIONS AREA (F)