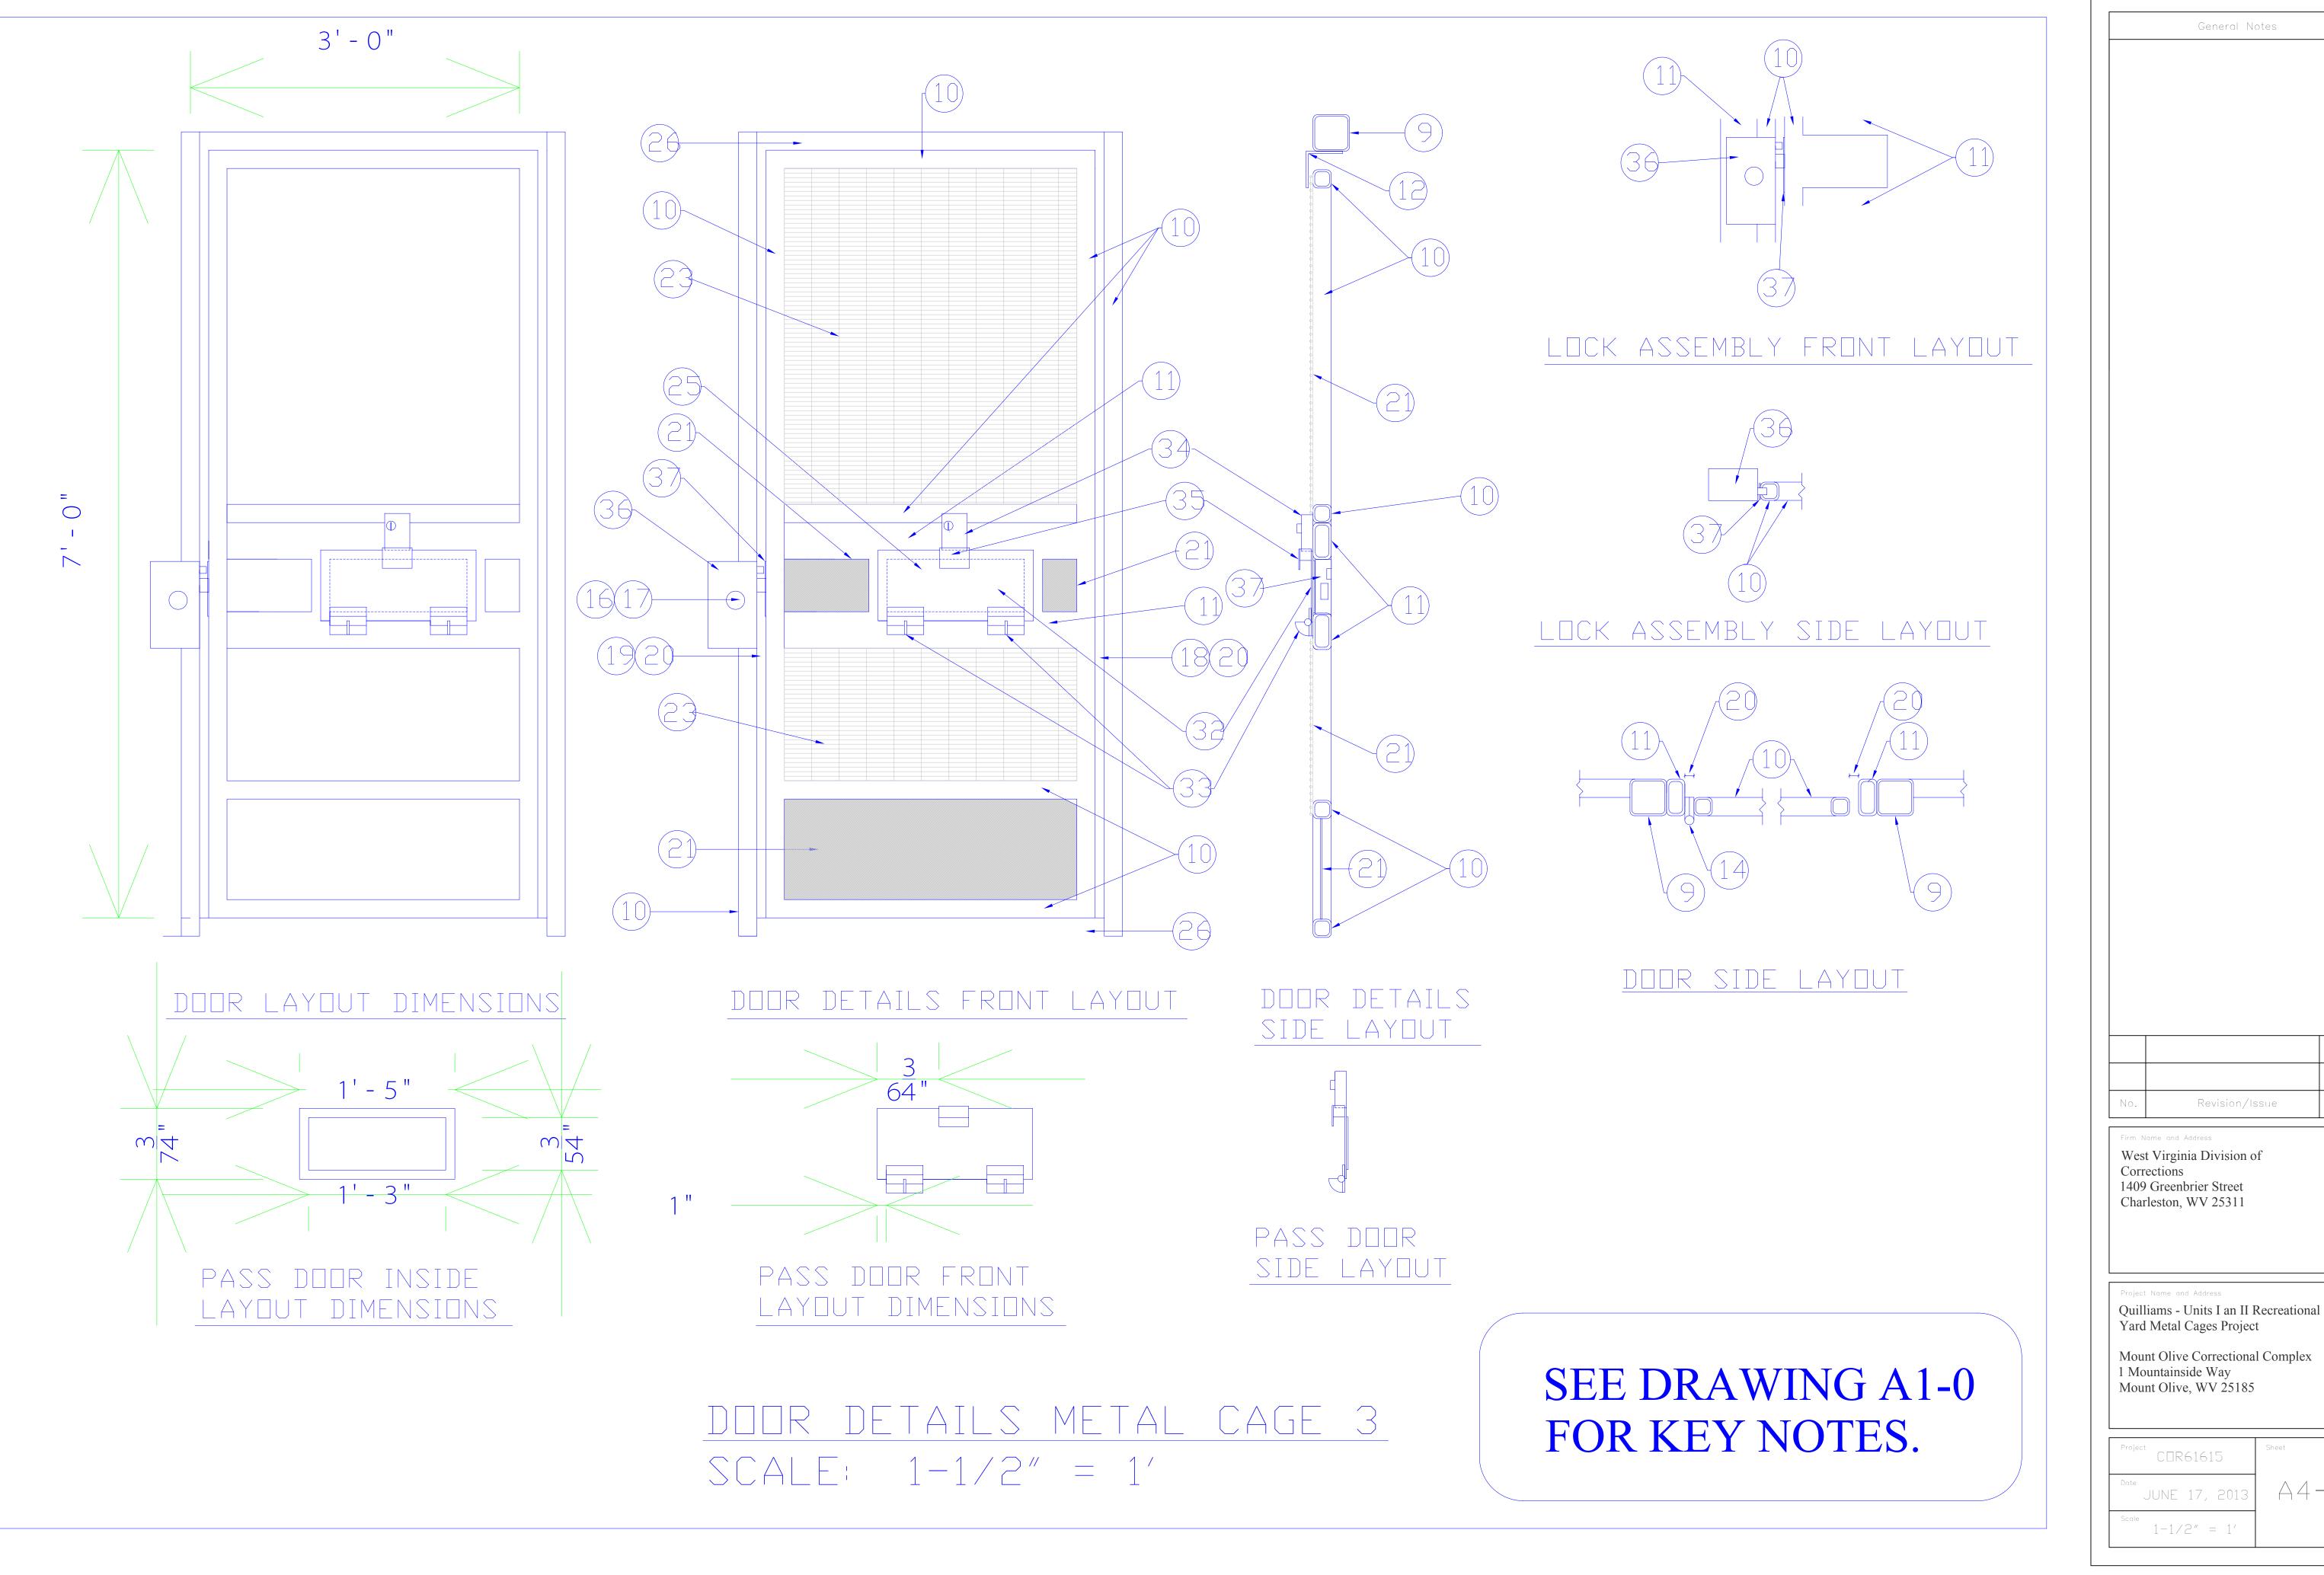

- EXISTING ENTRANCE DOOR TO RECREATIONAL ROOM AT REMAIN.
- EMERGENCY EXIT DOOR.
- MECHANICAL CHASE DOOR.
- STORAGE CLOSET DOOR.
- EXISTING WINDOWS.
- NOT APPLICABLE.
- NOT APPLICABLE.
- (9) 4" X 4" X 1/4" THICK STEEL TUBING.
- (10) 2" X 2" X 1/4" THICK STEEL TUBING.
- (11) 2" X 4" X 1/4" THICK STEEL TUBING.
- ON THE OUTSIDE IN ALL FOUR CORNERS.
- 14 5" WELD ON SECURITY HINGES. THREE ARE REQUIRED PER DOOR.
- (15) MECHANICAL SECURITY LOCK ASSEMBLY.
- 16 DIMENSIONS AS REQUIRED FOR LOCKSET.
- (17) DEADLATCH/DEADLOCK WITH GRILL MOUNTING.
- 18) CLEARANCE AS REQUIRED FOR HINGE.
- (19) CLEARANCE AS REQUIRED FOR LOCKSET.
- (20) 1" MAX.

- (24) NOT APPLICABLE.
- (25) HAND CUFF PORT.
- (26) 2" MAX.
- (27) LADDER.
- (28) LADDER TO BE WELDED TO METAL STRUCTURE.
- (29) METAL CAGE #1.
- (30) METAL CAGE #2.
- (31) METAL CAGE #3.
- (32) PASS DOOR.
- (33) PASS DOOR HINGE.
- (34) LATCH ASSEMBLY.
- 35 LATCH BOX CATCH.
- (36) ELECTRONIC/MECHANICAL SECURITY LOCK ASSEMBLY.
- (37) LOCK LATCH.

EXISTING CMU WALL STRUCTURE. CMU WALLS ARE FILLED WITH REBAR AND CONCRETE.

(12) 4" X 4" X 1/4" THICK STEEL L-BRACKET ANGLE STOP, WELD TO HORIZONTAL RAIL. EACH METAL CAGE MUST BE MOUNTED TO THE FLOOR

(13) CONTINUOUS 3/4" GALVANIZED TERMINAL BAR FASTEN TO STEEL TUBING AT 12" O.C. WITH 14" X 1" LONG STAINLESS STEEL SELF DRILLING PAN HEAD TORZ SECURITY SCREW. THE TERMINAL BARS MUST BE INSTALLED OVER TOP OF THE SMA, NOT BEHIND IT.

(21) 3/16" GALVANIZED STEEL PLATE WELD TO FRAMING AND GRID SMOOTH ALL EDGES AROUND OPENING. (2) GALVANIZED WELDED SECURITY MESH ASSEMBLY (SMA), WIRE GAUGE: 8, 0.162", HEIGHT EVERY 0.5 "X WIDTH EVERY 3". SMA IS SHOWN OF THE LAYOUT DRAWINGS TO GO IN BETWEEN THE STEEL TUBING STRUCTURE. ON THE MISCELLANEOUS DETAILS DRAWING, IT SHOWS THAT THE SMA COVERS THE ENTIRE SIDE AND STEEL TUBING STRUCTURE WHICH IS CORRECT. (23) DETENTION ENCLOSURE SECURITY MESH ASSEMBLY WELDS TO GATE FRAMING.

Revision/Issue

Project Name and Address Quilliams - Units I an II Recreational Yard Metal Cages Project

Mount Olive Correctional Complex 1 Mountainside Way Mount Olive, WV 25185

COR61615

JUNE 17, 2013 1 - 1/2'' = 1'

General Notes

A4 - 1A