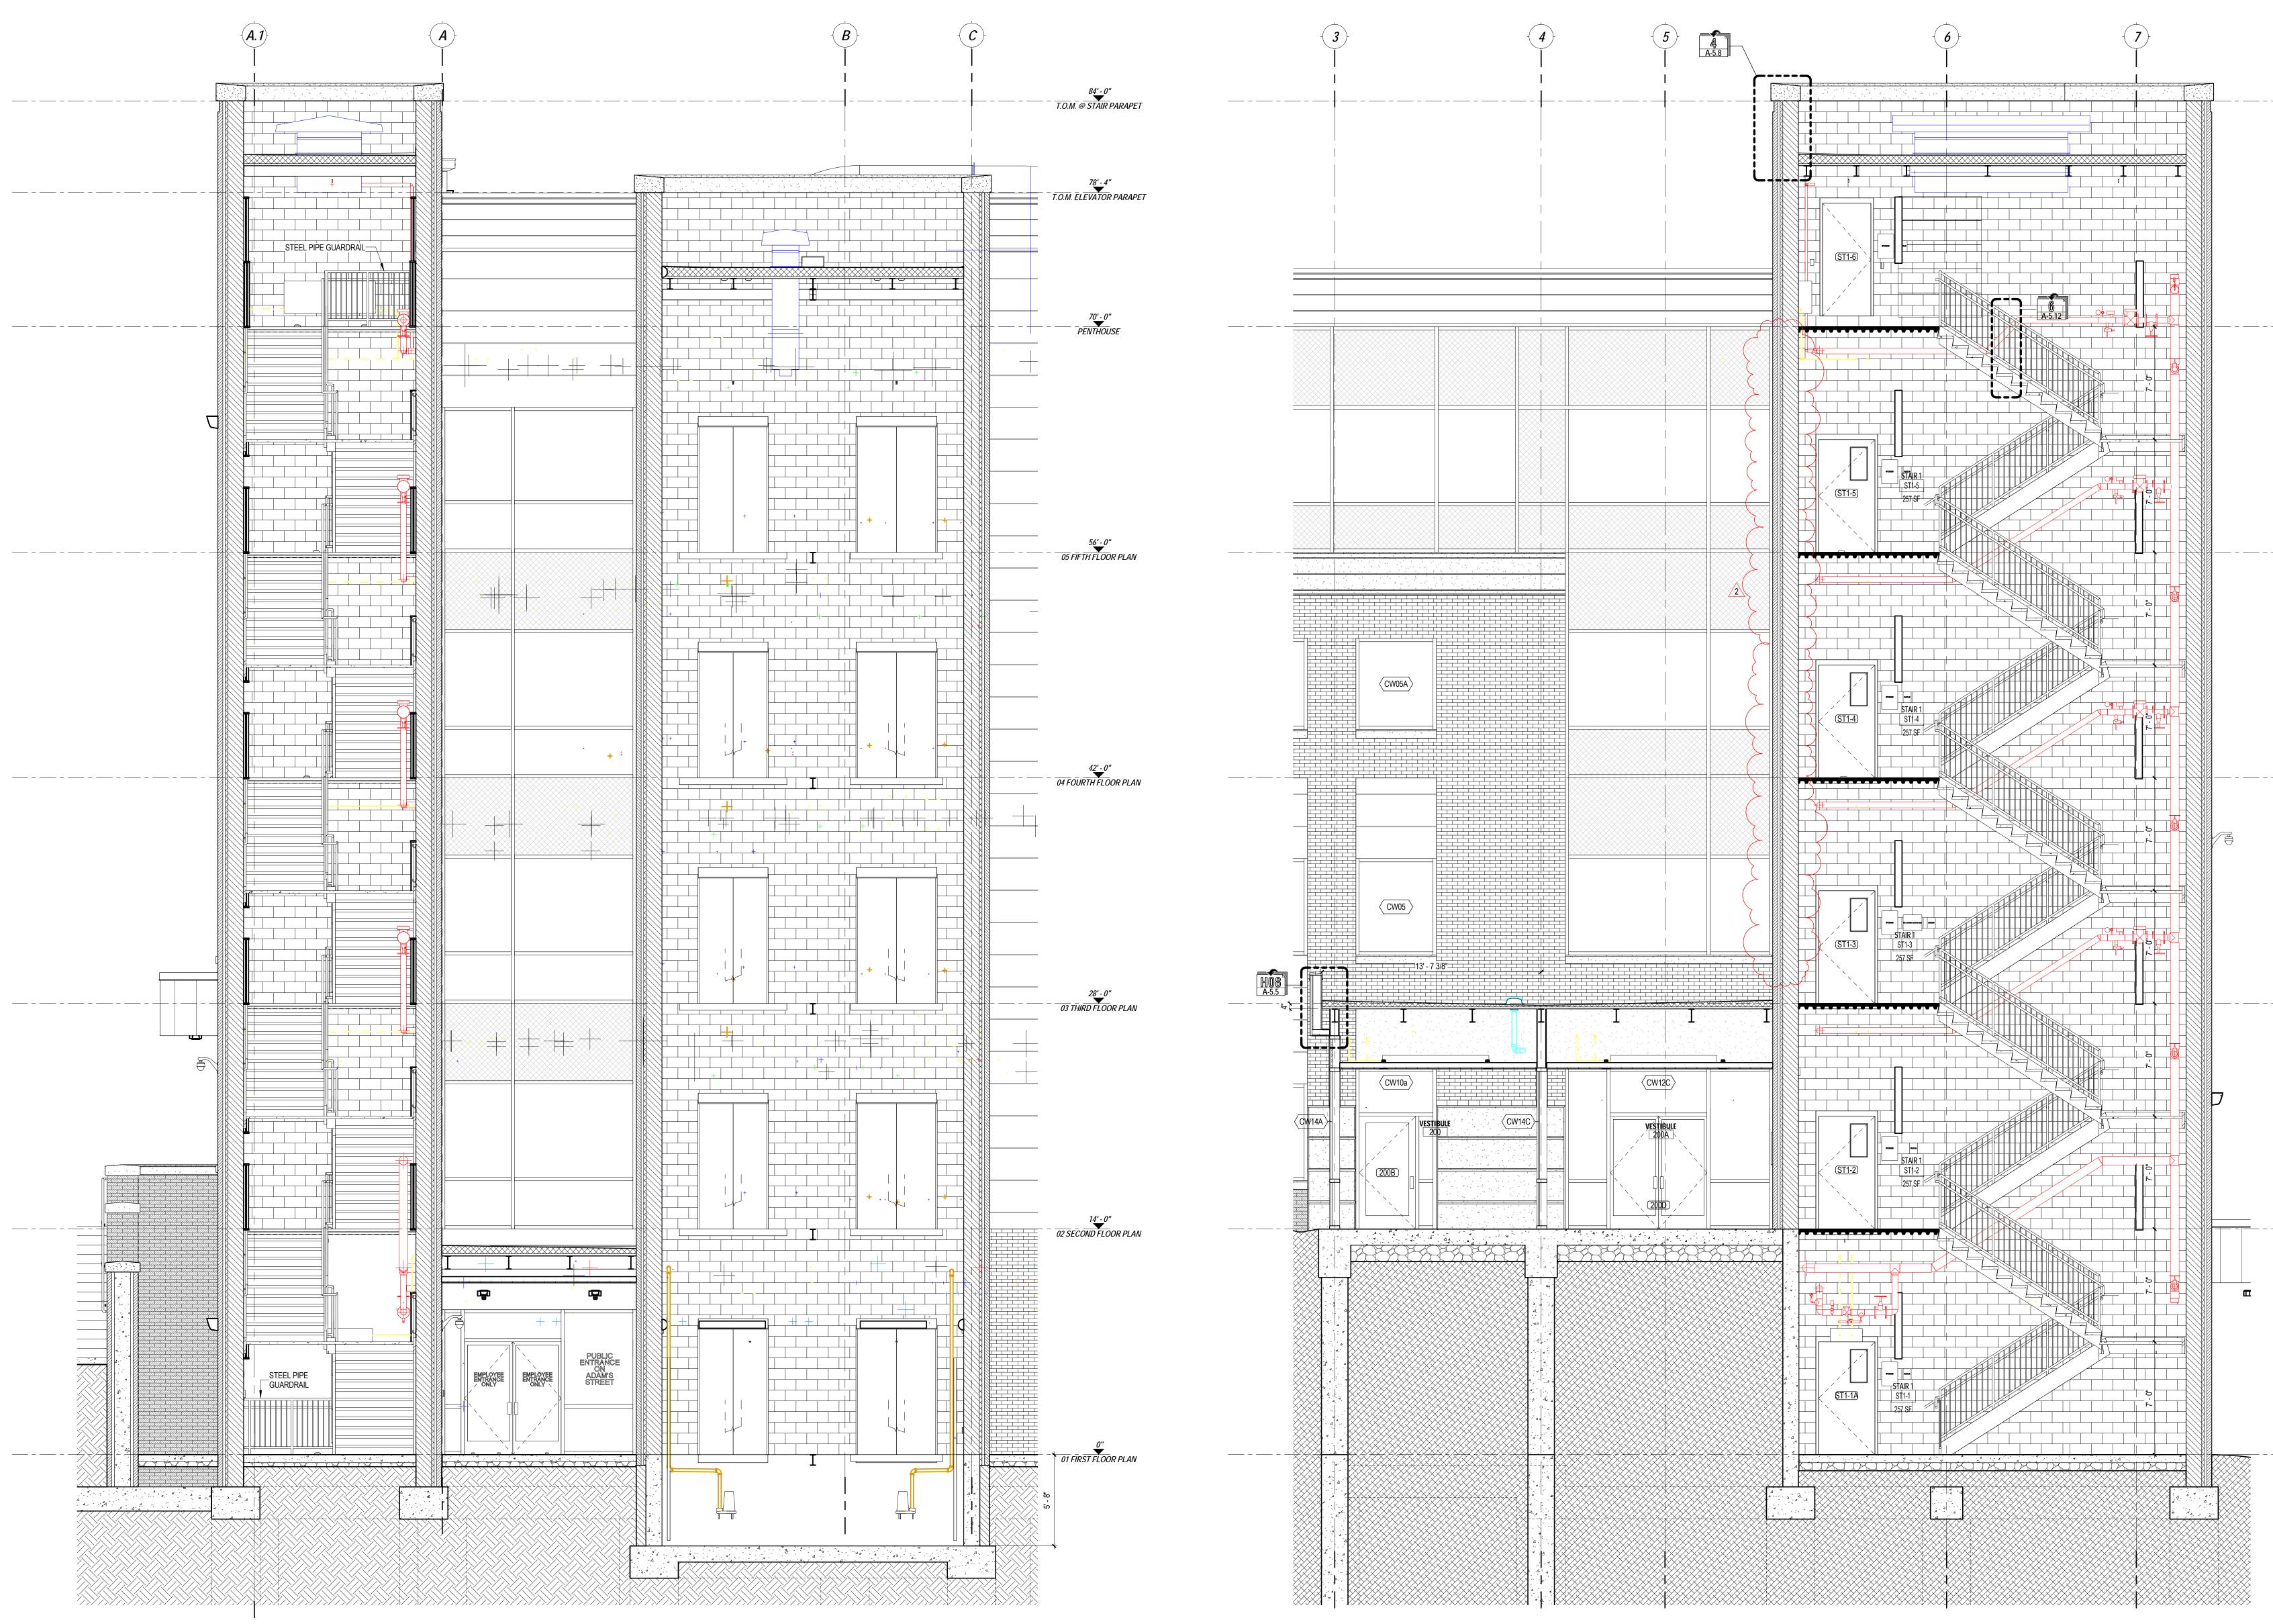

BUILDING SECTION 9.1 SCALE: 1/4" = 1'-0" SHEET: A-3.9

L

BUILDING SECTION 9.2 SCALE: 1/4" = 1'-0" SHEET: A-3.9

## 84' - 0" T.O.M. @ STAIR PARAPET

70' - 0" \_\_\_\_\_\_ PENTHOUSE

541 04

## 

42' - 0" 04 FOURTH FLOOR PLAN

14' - 0" - 02 SECOND FLOOR PLAN

0" 01 FIRST FLOOR PLAN ATTACHMENT X 2 5/10/13 Addendum 2 REVISIONS A NEW STATE OFFICE BUILDING - FAIRMONT, WV

BID DOCUMENTS 3/6/2013

Omni associates architects 1543 FAIRMONT AVENUE FAIRMONT, WV 26554 (toll free) 855.367.1417 omniassociates.com

**BUILDING SECTION** 

COPYRIGHT. © ALL RIGHTS RESERVED. REPRODUCTION IN WHOLE OR IN PART IS PROHIBITED. THIS DRAWING IS AN INSTRUMENT OF SERVICE, IS THE PROPERTY OF THE ARCHITECT AND MAY NOT BE USED IN ANY WAY WITHOUT WRITTEN PERMISSION OF THIS FIRM. PROJECT NO: 20856 DRAWN BY: NL GAM