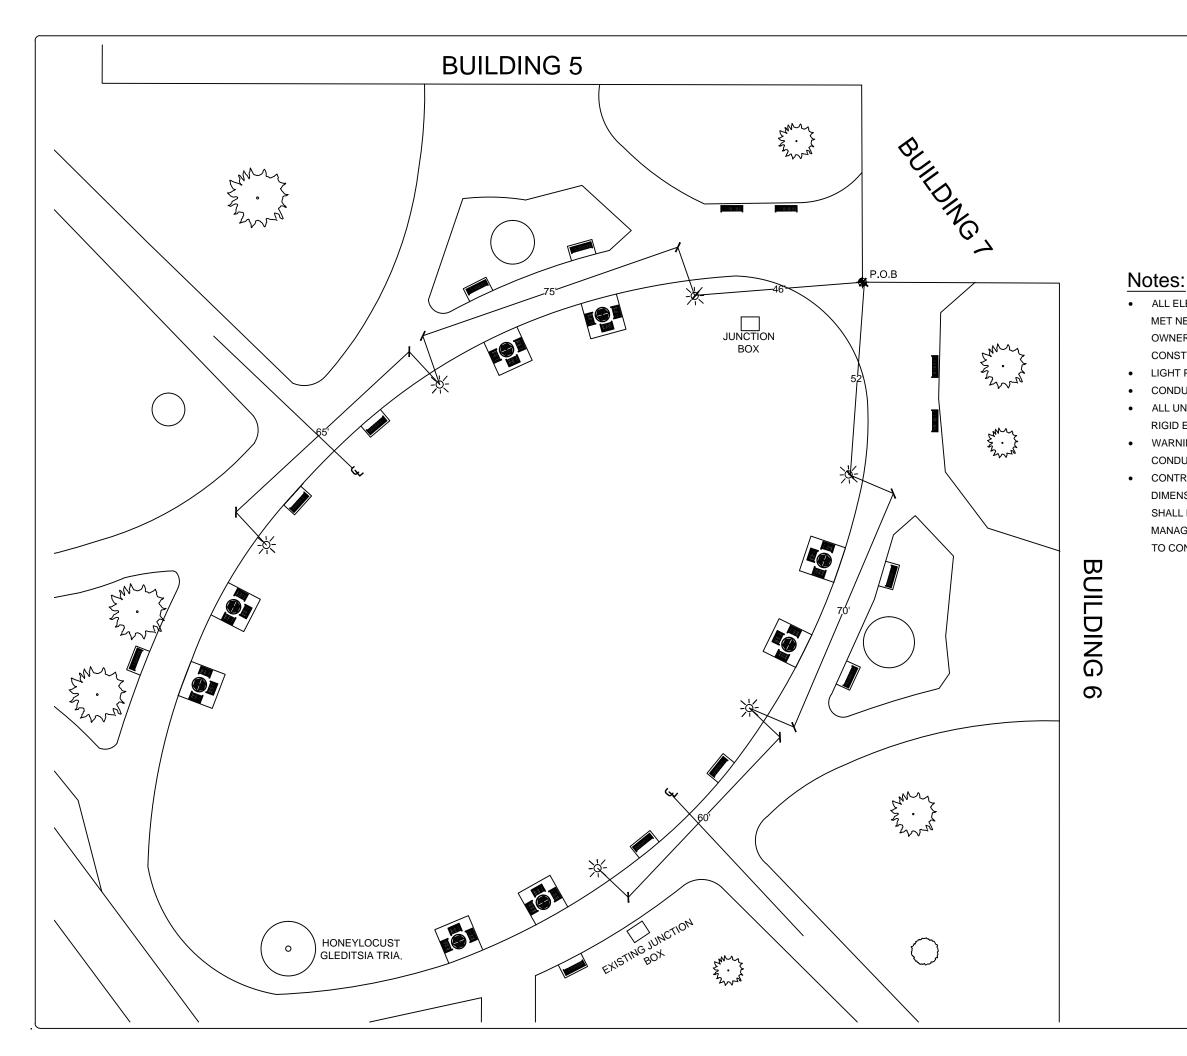

## ENT

- ALL ELECTRICAL COMPONENTS MUST MET NEC AND MUST BE SUBMITTED TO OWNER FOR APPROVAL PRIOR TO CONSTRUCTION.
- LIGHT POST MUST MATCH EXISTING
- CONDUIT DEEP MUST MET NEC.
- ALL UNDERGROUND WIRING MUST BE IN RIGID ELECTRICAL PVC CONDUIT.
- WARNING TAPE MUST BE PLACED ABOVE CONDUIT.
- CONTRACTOR SHALL FIELD VERIFY ALL
  DIMENSIONS. ANY DISCREPENCIES
  SHALL BE BROUGHT TO THE PROJECT
  MANAGER / ARCHITECT ATTENTION PRIOR
  TO CONSTRUCTION.

## BLDG. 5, 6 and 7 Park CAPITOL COMPLEX BUILDING #5, 6 AND 7 1900 KANAWHA BOULEVARD EAST CHARLESTON, WEST VIRGINIA 25305

REVISIONS

DATE NO.

SEAL

DATE SCALE

08/12/10 NOTED

DRAWN BY CHK. BY

BMG