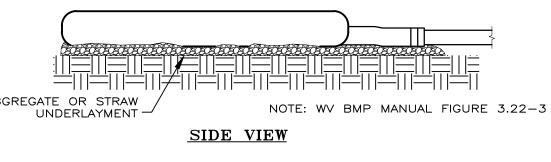

|  |  |

| CONTROL POINT INFORMATION |          |          |                |  |
|---------------------------|----------|----------|----------------|--|
| POINT NUMBER              | NORTHING | EASTING  | ELEVATION (FT) |  |
| CP-2 (HUB/TAC)            | 10113.08 | 10007.83 | 1657.87        |  |
| CP-3 (SPIKE)              | 10173.78 | 10045.68 | 1684.25        |  |
| CP-71 (SPIKE)             | 9882.00  | 9992.91  | 1656.48        |  |
| CP-72 (SPIKE)             | 9725.40  | 9979.65  | 1705.58        |  |
| CP-382 (SPIKE)            | 9889.40  | 9926.37  | 1648.51        |  |
| CP-383 (HUB/TAC)          | 10000.00 | 10000.00 | 1657.08        |  |

- or greater rainfall in 24 hours.
- permanently ceased.
- conditions allow.
- ceased.
- weather conditions allow.



08150-9

















SCALE: NTS





<u>PLAN</u>