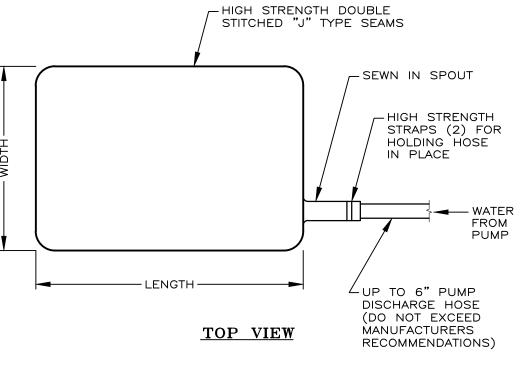

|  |  |

| CONTROL POINT INFORMATION |          |          |                |  |
|---------------------------|----------|----------|----------------|--|
| POINT NUMBER              | NORTHING | EASTING  | ELEVATION (FT) |  |
| CP-2 (HUB/TAC)            | 10113.08 | 10007.83 | 1657.87        |  |
| CP-3 (SPIKE)              | 10173.78 | 10045.68 | 1684.25        |  |
| CP-71 (SPIKE)             | 9882.00  | 9992.91  | 1656.48        |  |
| CP-72 (SPIKE)             | 9725.40  | 9979.65  | 1705.58        |  |
| CP-382 (SPIKE)            | 9889.40  | 9926.37  | 1648.51        |  |
| CP-383 (HUB/TAC)          | 10000.00 | 10000.00 | 1657.08        |  |

- or greater rainfall in 24 hours.
- permanently ceased.
- conditions allow.
- ceased.
- weather conditions allow.



08150-9

















SCALE: NTS





<u>PLAN</u>