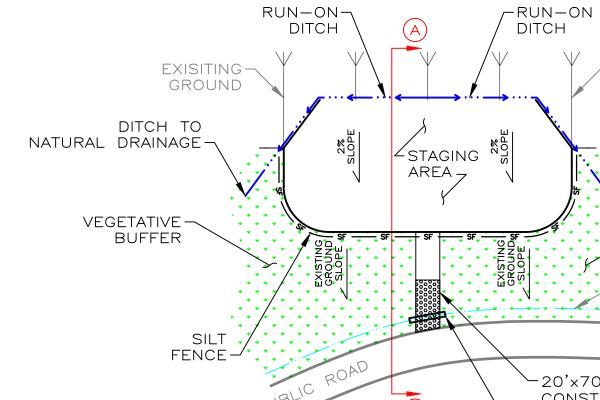

NTROL POINT INFORMATION |          |          |                |  |
|---------------------------|----------|----------|----------------|--|
| POINT NUMBER              | NORTHING | EASTING  | ELEVATION (FT) |  |
| CP-2 (HUB/TAC)            | 10113.08 | 10007.83 | 1657.87        |  |
| CP-3 (SPIKE)              | 10173.78 | 10045.68 | 1684.25        |  |
| CP-71 (SPIKE)             | 9882.00  | 9992.91  | 1656.48        |  |
| CP-72 (SPIKE)             | 9725.40  | 9979.65  | 1705.58        |  |
| CP-382 (SPIKE)            | 9889.40  | 9926.37  | 1648.51        |  |
| CP-383 (HUB/TAC)          | 10000.00 | 10000.00 | 1657.08        |  |

- or greater rainfall in 24 hours.
- permanently ceased.
- conditions allow.
- ceased.
- weather conditions allow.



08150-9

















SCALE: NTS





<u>PLAN</u>