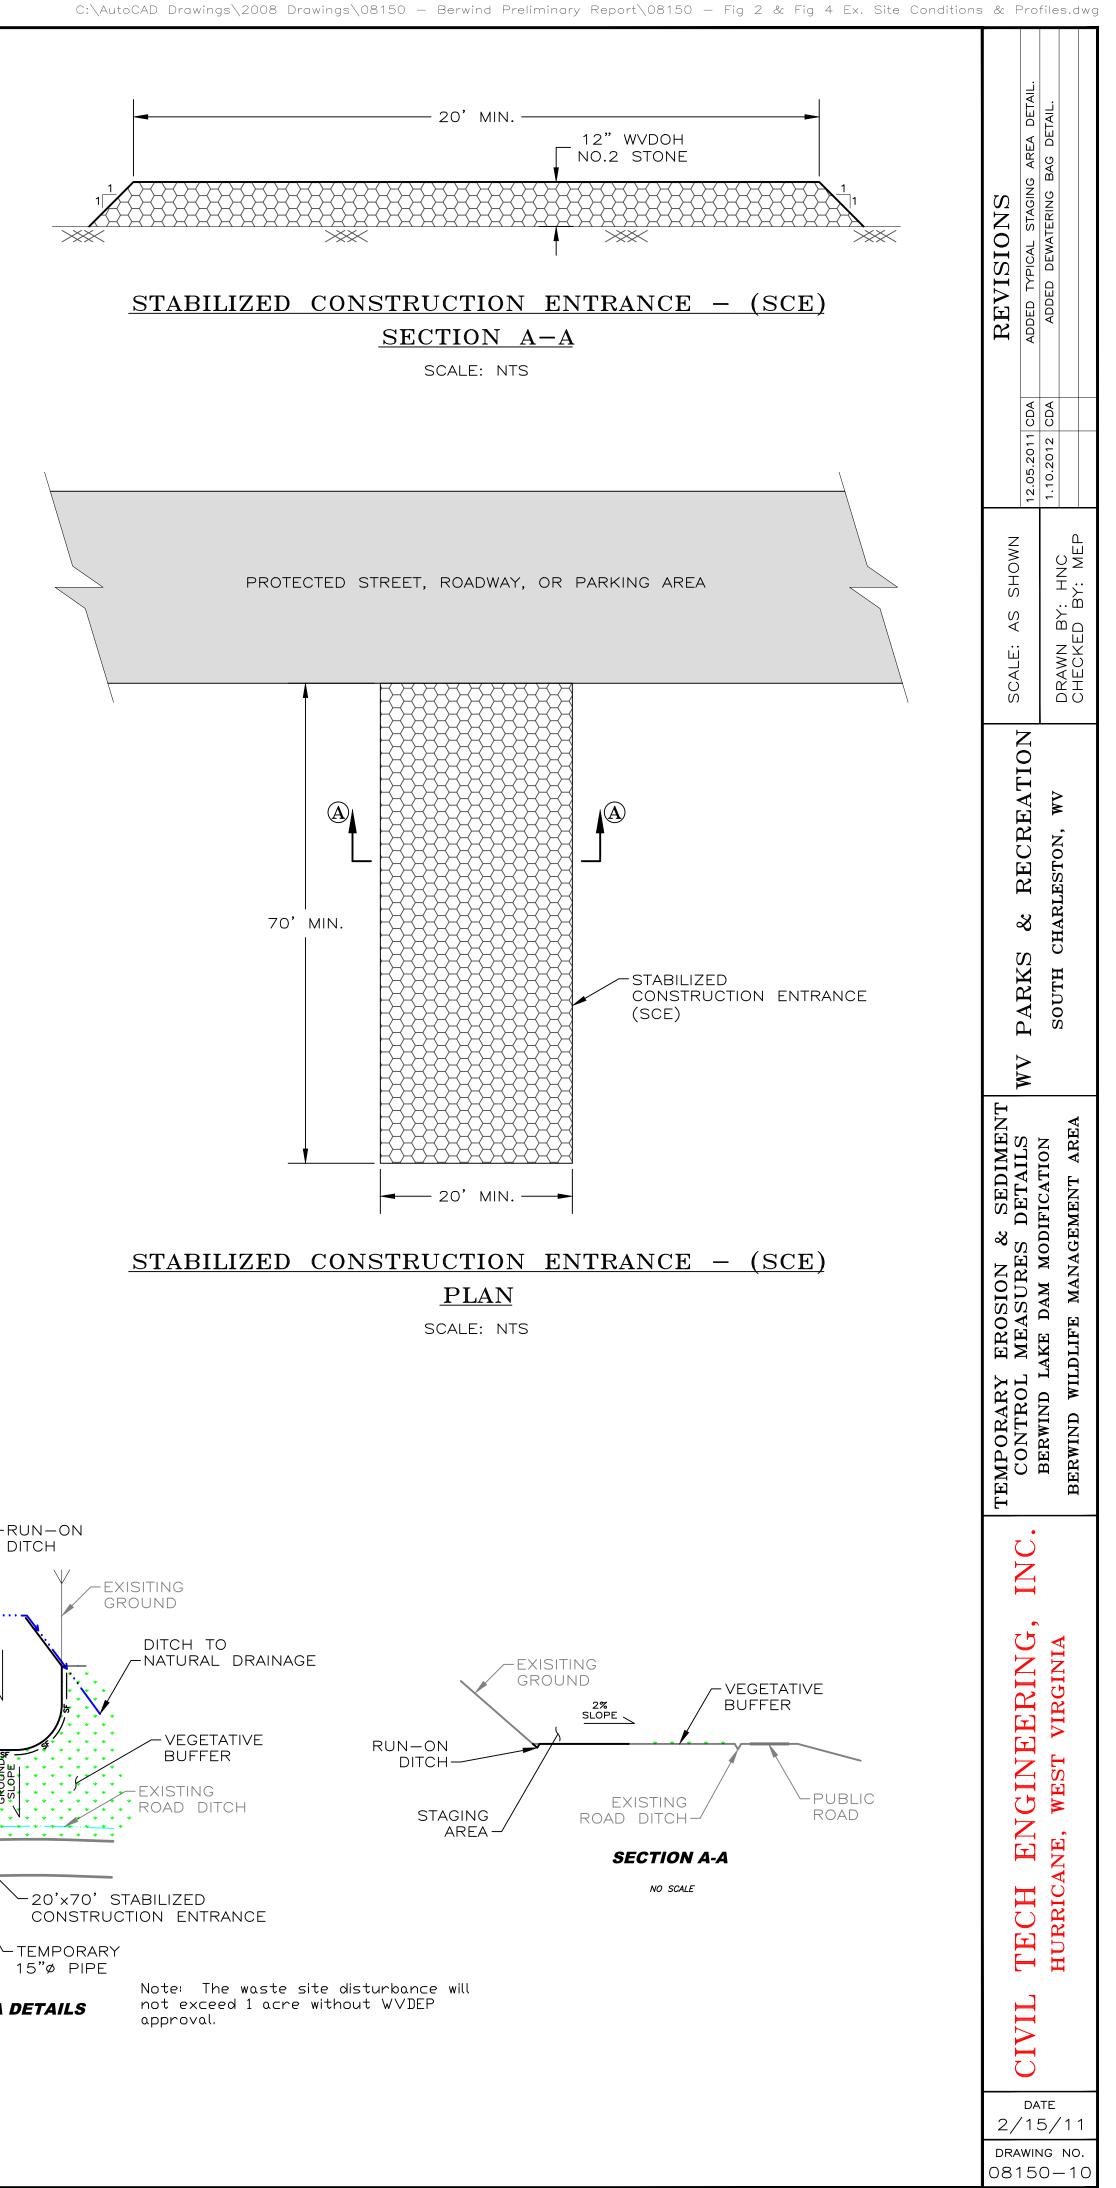

- or greater rainfall in 24 hours.
- permanently ceased.
- conditions allow.
- ceased.
- weather conditions allow.

08150-9

SCALE: NTS

<u>PLAN</u>