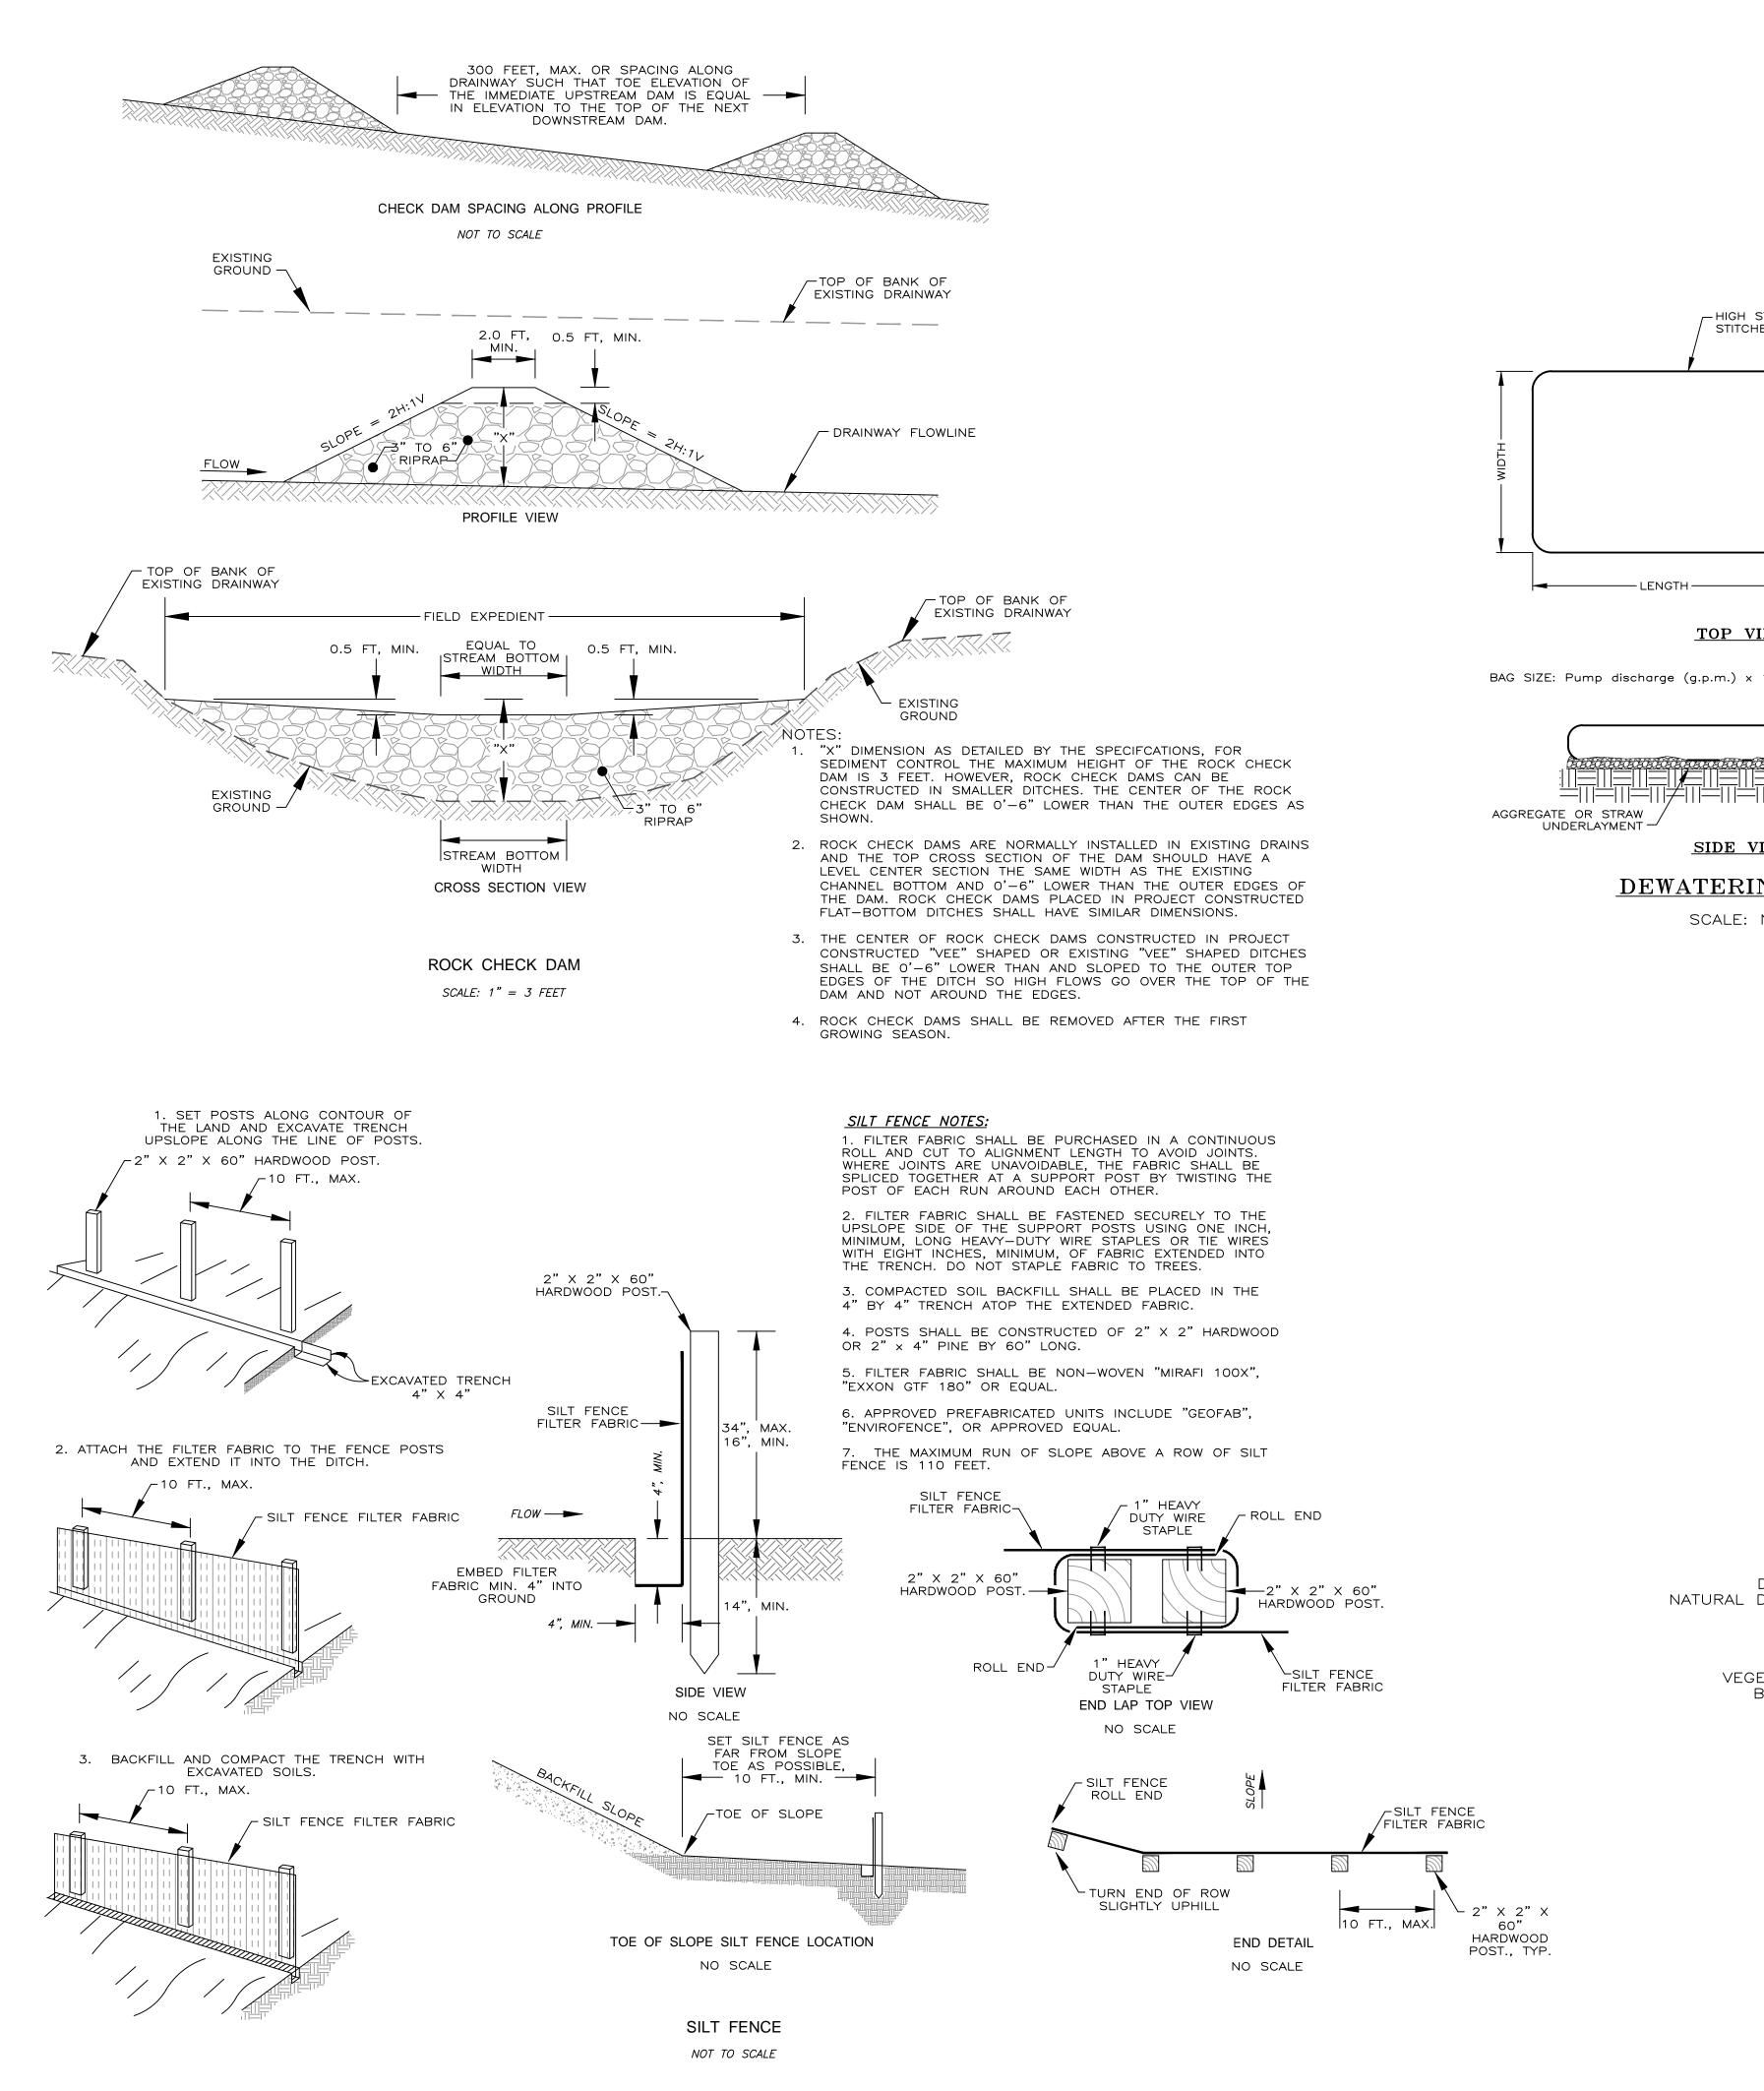

- or greater rainfall in 24 hours.
- permanently ceased.
- conditions allow.
- ceased.
- weather conditions allow.

08150-9

SCALE: NTS

<u>PLAN</u>