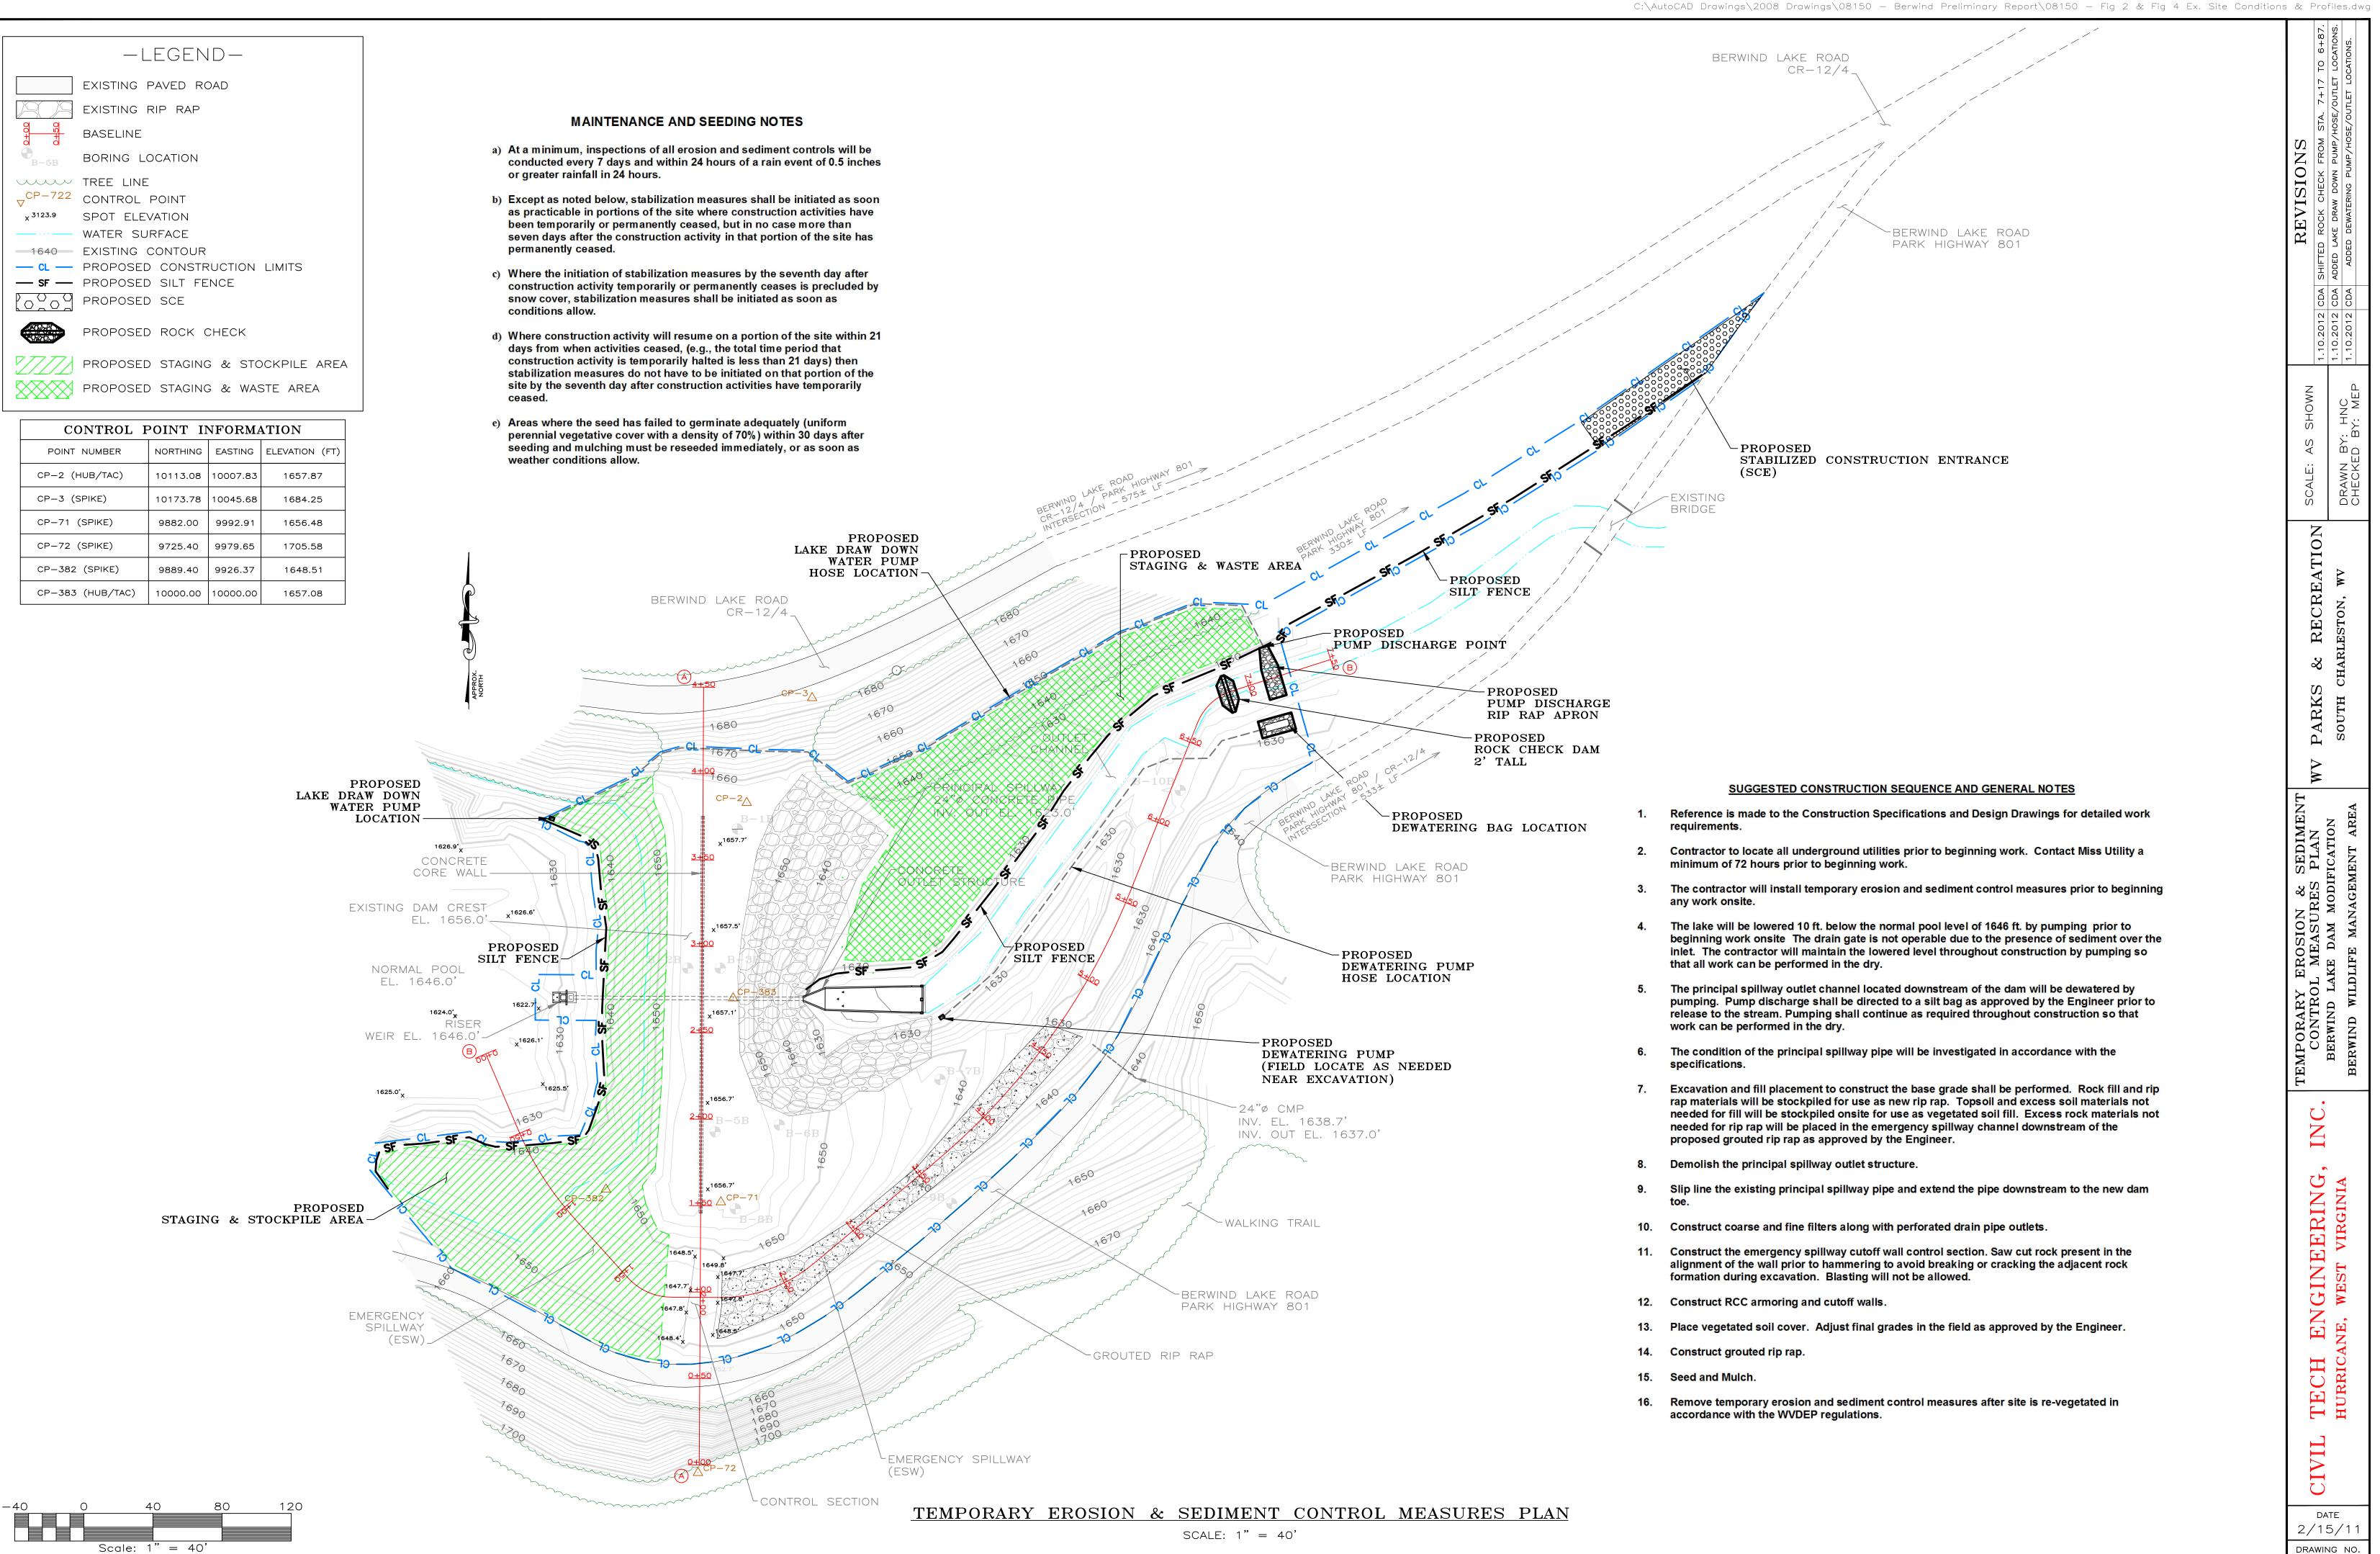

|      | -LEGEND-                                                                                                                                                 |  |  |
|------|----------------------------------------------------------------------------------------------------------------------------------------------------------|--|--|
|      | EXISTING PAVED ROAD                                                                                                                                      |  |  |
| AA   | EXISTING RIP RAP                                                                                                                                         |  |  |
| 0+00 | BASELINE                                                                                                                                                 |  |  |
| B-5B | BORING LOCATION                                                                                                                                          |  |  |
|      | TREE LINE<br>CONTROL POINT<br>SPOT ELEVATION<br>WATER SURFACE<br>EXISTING CONTOUR<br>PROPOSED CONSTRUCTION LIMITS<br>PROPOSED SILT FENCE<br>PROPOSED SCE |  |  |
|      | PROPOSED ROCK CHECK                                                                                                                                      |  |  |
|      | PROPOSED STAGING & STOCKPILE AREA                                                                                                                        |  |  |
|      | PROPOSED STAGING & WASTE AREA                                                                                                                            |  |  |

| CONTROL POINT INFORMATION |          |          |                |  |
|---------------------------|----------|----------|----------------|--|
| POINT NUMBER              | NORTHING | EASTING  | ELEVATION (FT) |  |
| CP-2 (HUB/TAC)            | 10113.08 | 10007.83 | 1657.87        |  |
| CP-3 (SPIKE)              | 10173.78 | 10045.68 | 1684.25        |  |
| CP-71 (SPIKE)             | 9882.00  | 9992.91  | 1656.48        |  |
| CP-72 (SPIKE)             | 9725.40  | 9979.65  | 1705.58        |  |
| CP-382 (SPIKE)            | 9889.40  | 9926.37  | 1648.51        |  |
| CP-383 (HUB/TAC)          | 10000.00 | 10000.00 | 1657.08        |  |

- or greater rainfall in 24 hours.
- permanently ceased.
- conditions allow.
- ceased.
- weather conditions allow.

08150-9

SCALE: NTS

<u>PLAN</u>