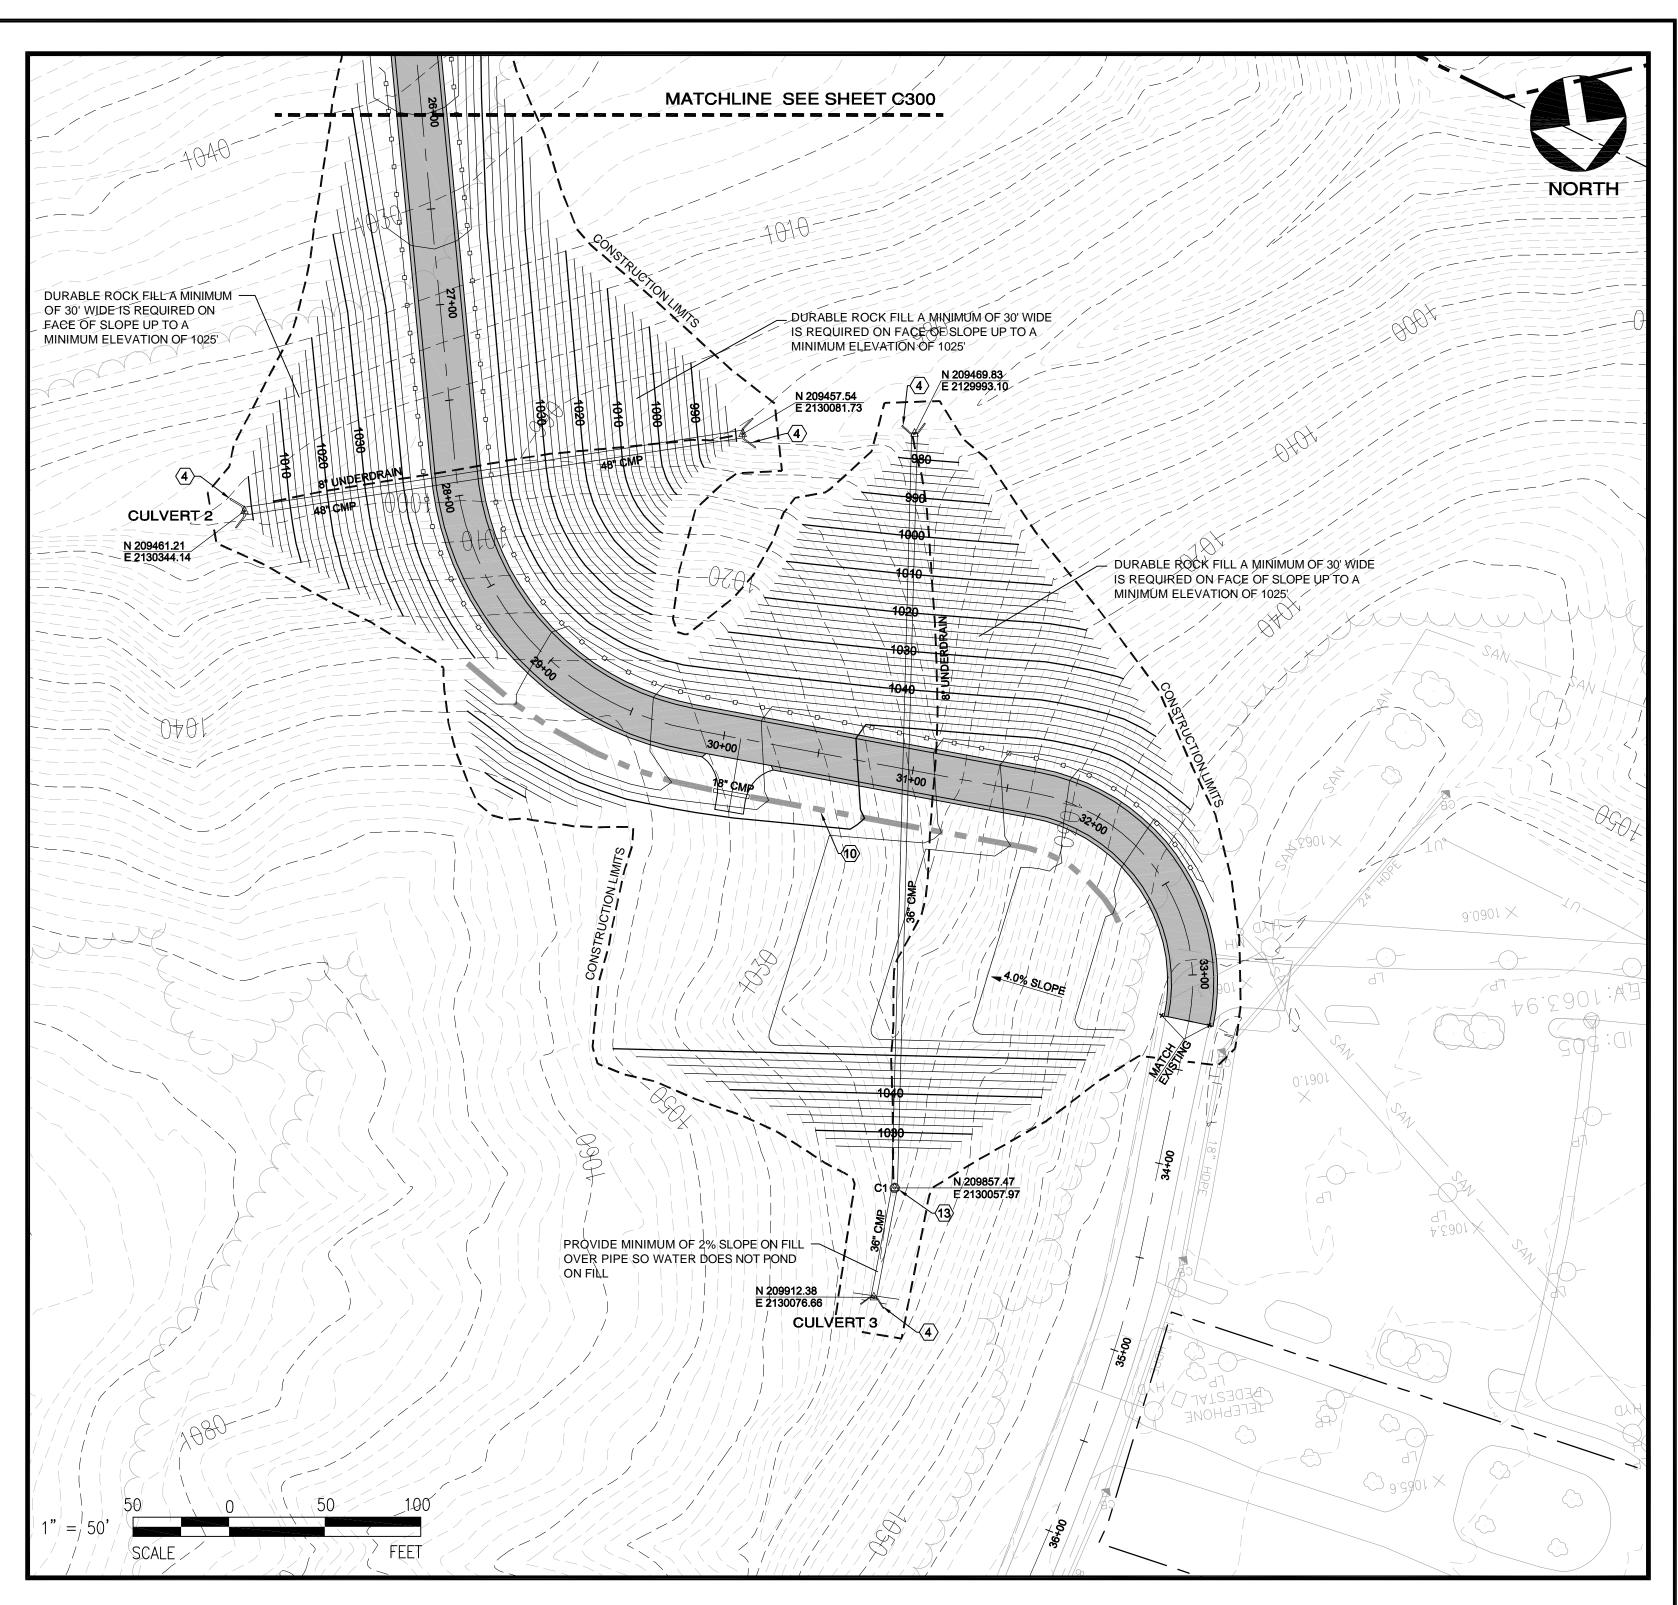

## **GENERAL NOTES**

1. DURABLE ROCK FILL IS REQUIRED FOR MANY OF THE FILL AREAS. SEE NOTES ON PLAN FOR MORE INFORMATION.

- 2. EXISTING SOILS MUST BE UNDERCUT TO ROCK IN ALL AREAS REQUIRING DURABLE ROCK FILL. (REMOVE SOIL OVERBURDEN)
- 3. ALL FILL MUST BE BENCHED INTO ROCK AS FILL PROGRESSES UP THE SLOPES. (REMOVE SOIL OVERBURDEN)
- 4. READINESS CENTER BUILDING SHALL BE UNDERCUT 16" BELOW FINISH FLOOR ELEVATION. BACKFILL SHALL CONSIST OF CRUSHED AGGREGATE UNDER FLOOR SLABS AND CONTROLLED LOW STRENGTH MATERIAL UNDER FOUNDATIONS.

| STC    | RMWAT   | ER STRUC   | TURE SCH  | EDULE (B  | ASE BID)   |
|--------|---------|------------|-----------|-----------|------------|
| NO.    | RIM EL. | INVERT IN  | INVERT IN | INVERT IN | INVERT OUT |
| JB C-1 | 1055.0  | 36" 1016.0 |           |           | 36" 1015.9 |