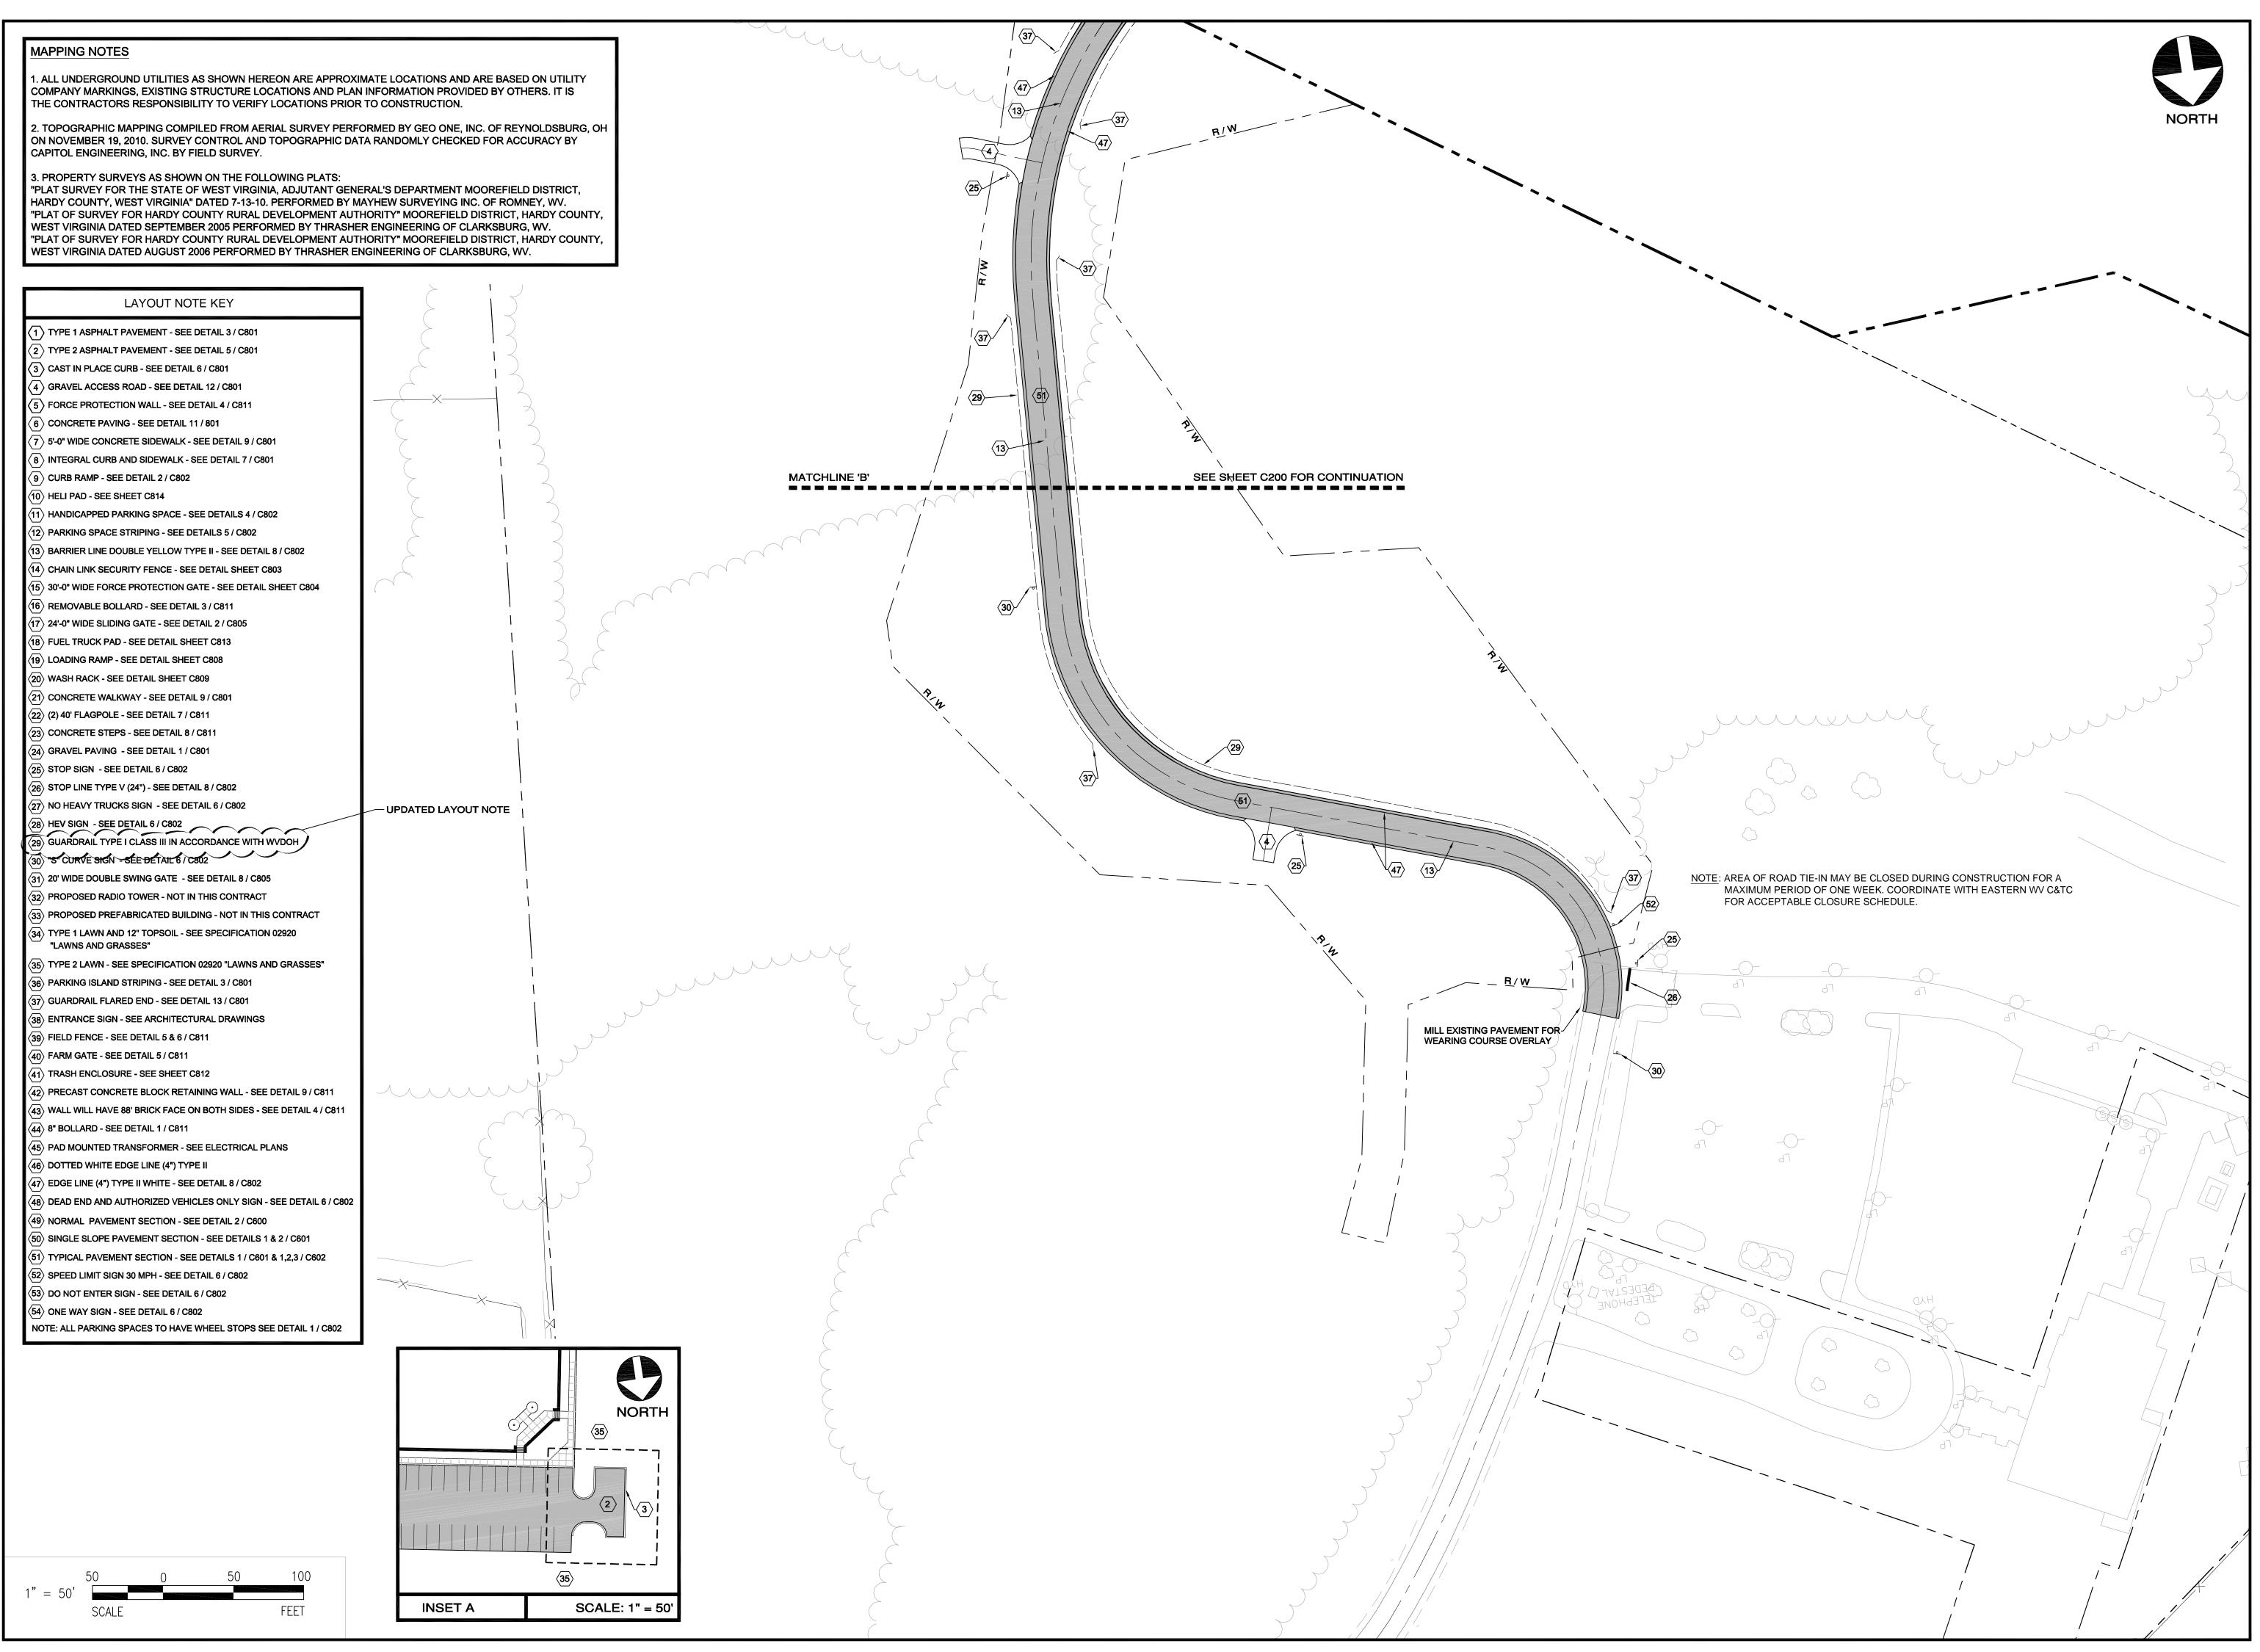

© 2010 Bastian & Harris, Architects

water business is marked, accompany

INESS CENTER IES MANAGEMENT OFFICE

MOOREFIELD, WEST VIRGINIA
CONSTRUCTION & FACILITIES MANAC

SITE LAYOUT CONTINUED

C201