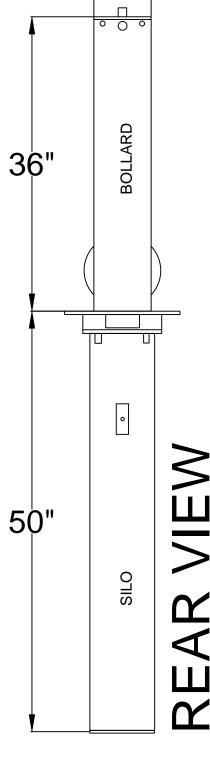

## NOTES

- PRODUCT CAL PIPE SECURITY BOLLARD LBMRO60X0 OR EQUAL
- BOLLARD FINISH MUST BE APPROVED BY OWNER
- CONTRACTOR MUST FIELD VERIFY ALL DIMENSIONS. ANY DISCREPANCIES MUST BE BROUGHT TO THE PROJECT MANAGER / ARCHITECT ATTENTION PRIOR TO CONSTRUCTION.