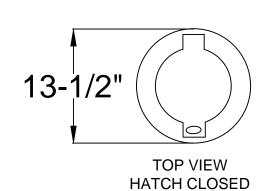

## NOTES

- PRODUCT CAL PIPE SECURITY BOLLARD LBMRO60X0 OR EQUAL
- BOLLARD FINISH MUST BE APPROVED BY OWNER
- CONTRACTOR MUST FIELD VERIFY ALL DIMENSIONS. ANY DISCREPANCIES MUST BE BROUGHT TO THE PROJECT MANAGER / ARCHITECT ATTENTION PRIOR TO CONSTRUCTION.