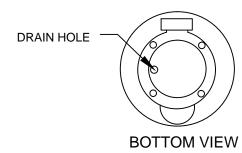

## NOTES

- PRODUCT CAL PIPE SECURITY BOLLARD LBMRO60X0 OR EQUAL
- BOLLARD FINISH MUST BE APPROVED BY OWNER
- CONTRACTOR MUST FIELD VERIFY ALL DIMENSIONS. ANY DISCREPANCIES MUST BE BROUGHT TO THE PROJECT MANAGER / ARCHITECT ATTENTION PRIOR TO CONSTRUCTION.