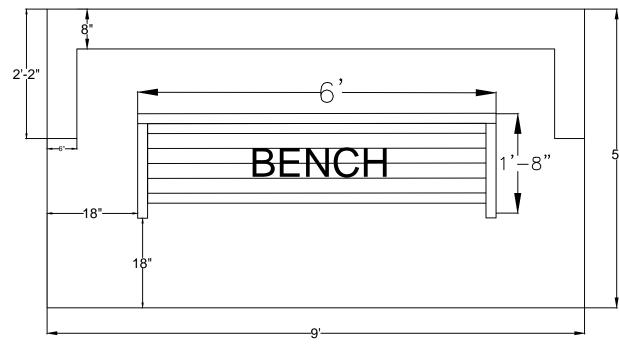

## BENCH REBAR PLAN VIEW

## NOTES

- CONTRACTOR MUST FIELD VERIFY ALL DIMENSIONS. ANY DISCREPANCIES
   MUST BE BROUGHT TO THE PROJECT MANAGER / ARCHITECT ATTENTION
   PRIORTO CONSTRUCTION.
- COUNTRY CASUAL MONARCH 6FT BENCH WITH #1005 ON-GRADE BRASS ANCHORS OR EQUAL