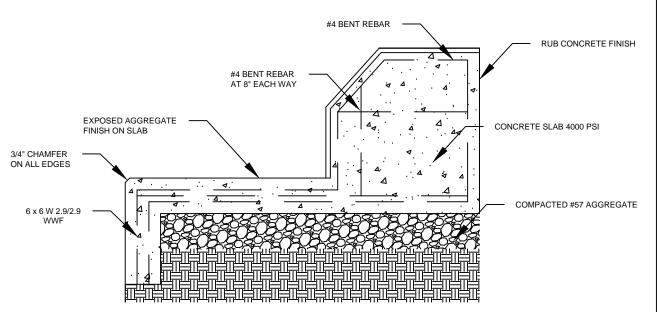

## BENCH STANDARDS SECTION VIEW







## BENCH REBAR PLAN VIEW

## NOTES

- CONTRACTOR MUST FIELD VERIFY ALL DIMENSIONS. ANY DISCREPANCIES
   MUST BE BROUGHT TO THE PROJECT MANAGER / ARCHITECT ATTENTION
   PRIORTO CONSTRUCTION.
- COUNTRY CASUAL MONARCH 6FT BENCH WITH #1005 ON-GRADE BRASS ANCHORS OR EQUAL



## Landscape Enhancement Capitol Complex CHARLESTON, WEST VIRGINIA 25305

| REVISIONS |     |  |
|-----------|-----|--|
| DATE      | NO. |  |
|           |     |  |
|           |     |  |
|           |     |  |
|           |     |  |
|           |     |  |
|           |     |  |
|           |     |  |
|           |     |  |
|           |     |  |
|           |     |  |
|           |     |  |
|           |     |  |
|           |     |  |
|           |     |  |

| SEAL | )     |
|----