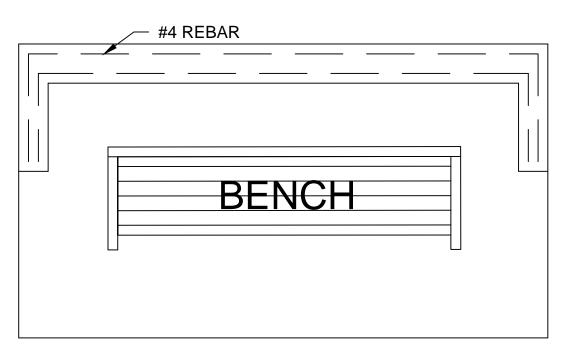

## BENCH STANDARDS SECTION VIEW







## BENCH REBAR PLAN VIEW

## NOTES

- CONTRACTOR MUST FIELD VERIFY ALL DIMENSIONS. ANY DISCREPANCIES
   MUST BE BROUGHT TO THE PROJECT MANAGER / ARCHITECT ATTENTION
   PRIORTO CONSTRUCTION.
- COUNTRY CASUAL MONARCH 6FT BENCH WITH #1005 ON-GRADE BRASS ANCHORS OR EQUAL



## Landscape Enhancement Capitol Complex CHARLESTON, WEST VIRGINIA 25305

| REVISIONS |     |  |
|-----------|-----|--|
| DATE      | NO. |  |
|           |     |  |
|           |     |  |
|           |     |  |
|           |     |  |
|           |     |  |
|           |     |  |
|           |     |  |
|           |     |  |
|           |     |  |
|           |     |  |
|           |     |  |
|           |     |  |
|           |     |  |
|           |     |  |

| SEAL | )     |
|------|-------|
|      |       |
|      |