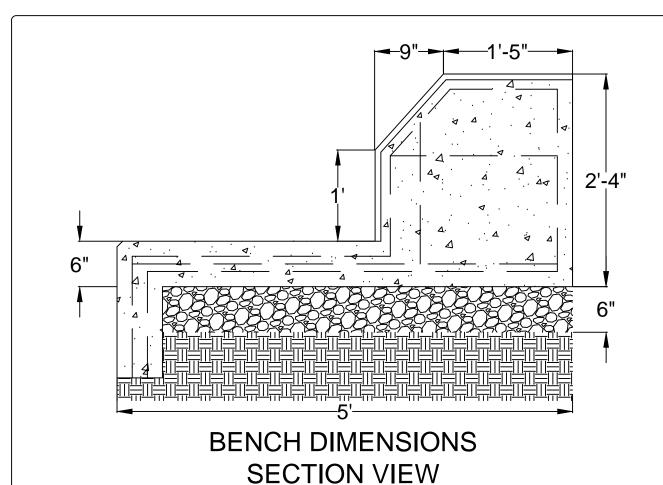

## BENCH STANDARDS SECTION VIEW







## BENCH REBAR PLAN VIEW

## NOTES

- CONTRACTOR MUST FIELD VERIFY ALL DIMENSIONS. ANY DISCREPANCIES
   MUST BE BROUGHT TO THE PROJECT MANAGER / ARCHITECT ATTENTION
   PRIORTO CONSTRUCTION.
- COUNTRY CASUAL MONARCH 6FT BENCH WITH #1005 ON-GRADE BRASS ANCHORS OR EQUAL



## Landscape Enhancement Capitol Complex CHARLESTON, WEST VIRGINIA 25305

| REVISIONS |     |  |
|-----------|-----|--|
| DATE      | NO. |  |
|           |     |  |
|           |     |  |
|           |     |  |
|           |     |  |
|           |     |  |
|           |     |  |
|           |     |  |
|           |     |  |
|           |     |  |
|           |     |  |
|           |     |  |
|           |     |  |
|           |     |  |
|           |     |  |

| SEAL | )     |
|--