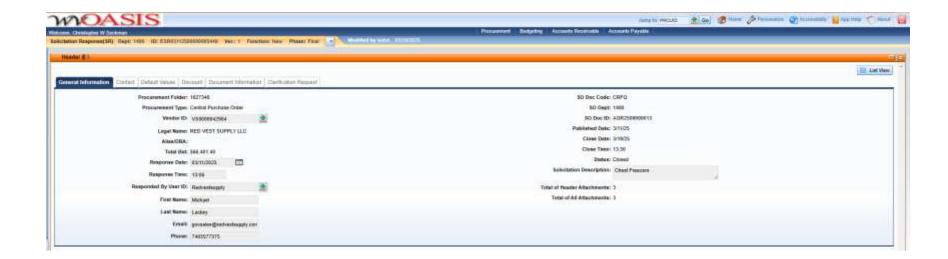

#### State of West Virginia **Solicitation Response**

**Proc Folder:** 1627348

**Solicitation Description: Chest Freezers** 

**Proc Type:** Central Purchase Order

**Solicitation Closes Solicitation Response** Version 2025-03-19 13:30 SR 1400 ESR03112500000005449 1

**VENDOR** 

VS0000042984 RED VEST SUPPLY LLC

**Solicitation Number:** 

CRFQ 1400 AGR2500000013

**Total Bid:** 66401.3999999999417923390865 Response Date: Response Time: 2025-03-11 13:06:41

Comments:

#### FOR INFORMATION CONTACT THE BUYER

Larry D McDonnell 304-558-2063 larry.d.mcdonnell@wv.gov

Vendor FEIN# DATE Signature X

All offers subject to all terms and conditions contained in this solicitation

FORM ID: WV-PRC-SR-001 2020/05 Date Printed: Mar 19, 2025 Page: 1