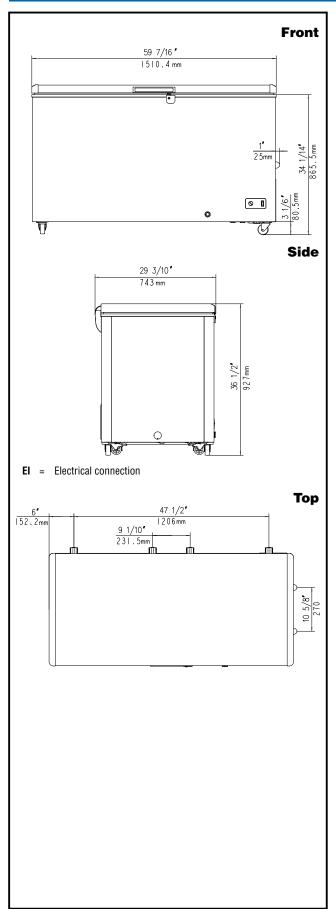

#### **Key Information:**

**External dimensions, Width:** 59 7/16" (1510 mm) External dimensions, Depth: 29 5/16" (744.22 mm) External dimensions, Height: 36 1/2" (927 mm)

Freezer baskets (Number/Type): 1 / Wire Control Mechanical Warranty 1/5 Years

Internal Dimensions (depth): 21 5/8" / (550 mm) Internal Dimensions (width): 53 3/4" / (1366 mm) Net weight: 170 lbs (77 kg) Shipping width: 30 1/2" (775 mm) Shipping height: 42 1/64" (1067 mm) Shipping weight: 205 lbs (93 kg) **Shipping volume:** 46.22 ft<sup>3</sup> (1.31 m<sup>3</sup>)