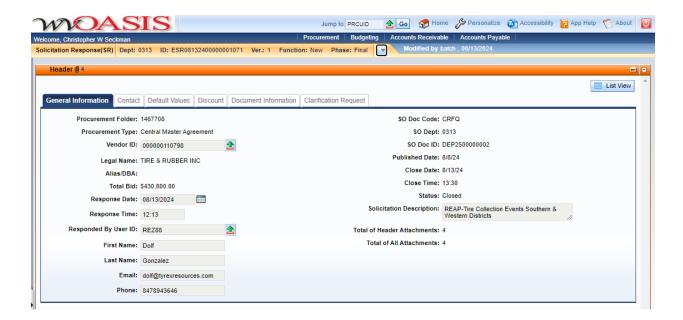

# State of West Virginia Solicitation Response

Proc Folder: 1467708

Solicitation Description: REAP-Tire Collection Events Southern & Western Districts

Proc Type: Central Master Agreement

 Solicitation Closes
 Solicitation Response
 Version

 2024-08-13 13:30
 SR 0313 ESR08132400000001071
 1

VENDOR

000000110798 TIRE & RUBBER INC

Solicitation Number: CRFQ 0313 DEP2500000002

**Total Bid:** 430800 **Response Date:** 2024-08-13 **Response Time:** 12:13:03