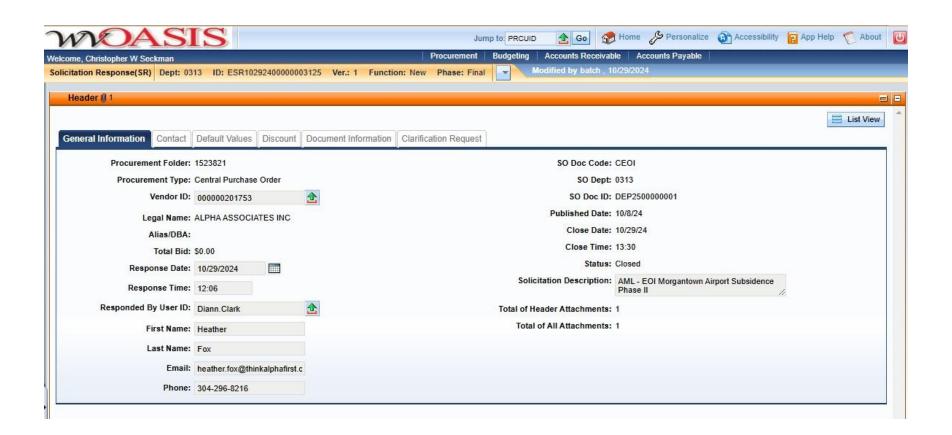

# State of West Virginia Solicitation Response

Proc Folder: 1523821

Solicitation Description: AML - EOI Morgantown Airport Subsidence Phase II

Proc Type: Central Purchase Order

 Solicitation Closes
 Solicitation Response
 Version

 2024-10-29 13:30
 SR 0313 ESR10292400000003125
 1

**VENDOR** 

000000201753

ALPHA ASSOCIATES INC

Solicitation Number: CEOI 0313 DEP2500000001

Total Bid: 0 Response Date: 2024-10-29 Response Time: 12:06:46

Comments:

FOR INFORMATION CONTACT THE BUYER

Joseph E Hager III (304) 558-2306 joseph.e.hageriii@wv.gov

Vendor Signature X

FEIN# DATE

All offers subject to all terms and conditions contained in this solicitation

Date Printed: Oct 29, 2024 Page: 1 FORM ID: WV-PRC-SR-001 2020/05