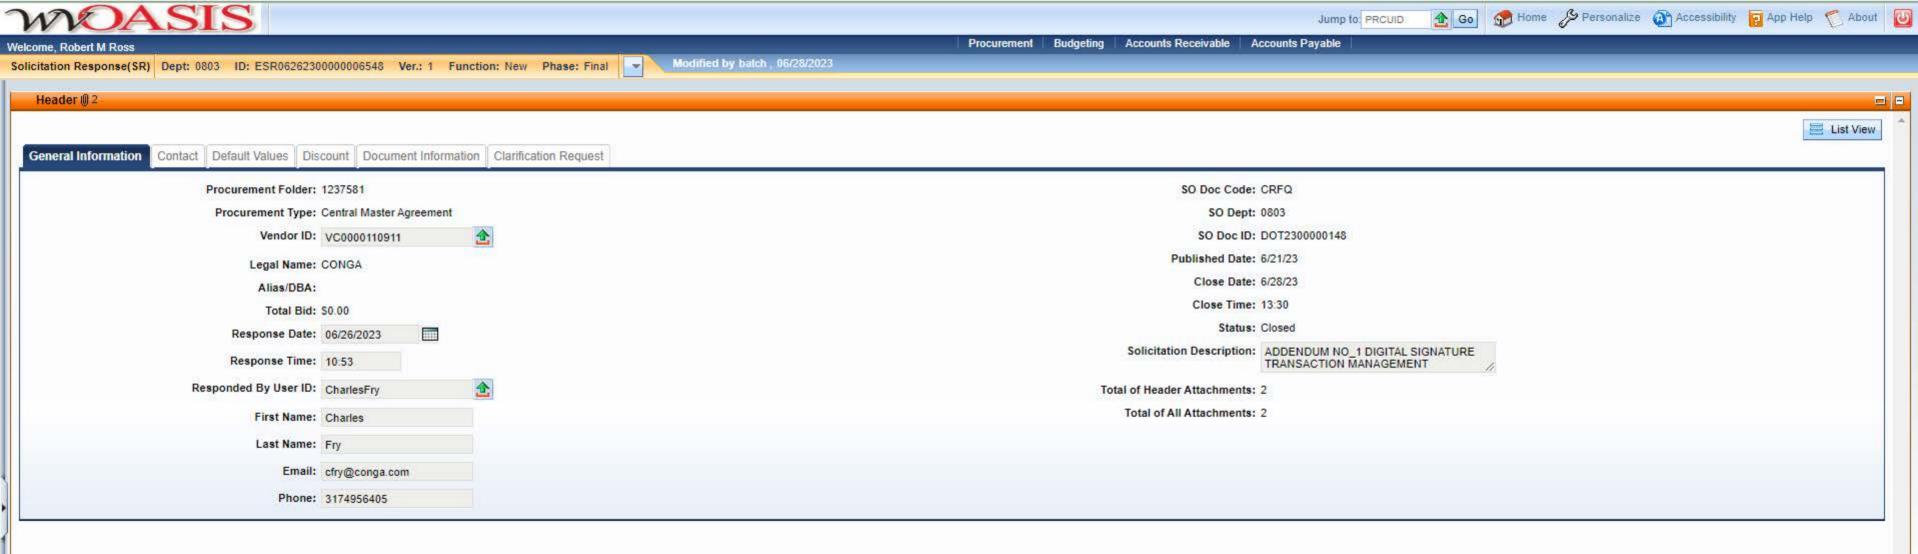

### State of West Virginia Solicitation Response

Proc Folder: 1237581

Solicitation Description: ADDENDUM NO\_1 DIGITAL SIGNATURE TRANSACTION MANAGEMENT

**Proc Type:** Central Master Agreement

 Solicitation Closes
 Solicitation Response
 Version

 2023-06-28 13:30
 SR 0803 ESR06262300000006548
 1

VENDOR
VC0000110911
CONGA

Solicitation Number: CRFQ 0803 DOT2300000148

Total Bid: 0 Response Date: 2023-06-26 Response Time: 10:53:03

Comments:

FOR INFORMATION CONTACT THE BUYER

John W Estep 304-558-2566 john.w.estep@wv.gov

Vendor Signature X FEIN# DATE

All offers subject to all terms and conditions contained in this solicitation

 Date Printed:
 Jun 28, 2023
 Page: 1
 FORM ID: WV-PRC-SR-001 2020/05