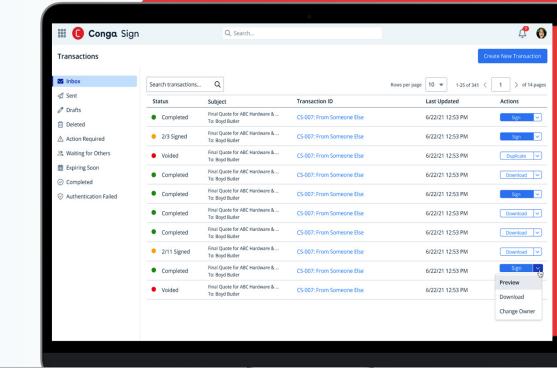

### **Conga Sign**

Conga Sign is a compliant, secure, and enterprise-grade signature solution that allows you to capture the essential signatures you need.

With open API, web applications, and Salesforce packages, Conga Sign can be used and deployed in a wide variety of ways to collect your needed signatures.

## Conga Sign deployment methods

### Conga Sign Web App

Login and send and sign documents with any data in our webbased application

### Conga Sign API

Embed Conga Sign into your custom website, portal, application, and more

### Conga Sign Connectors

Utilize pre-built connectors to embed into select CRMs, ERPs, and apps