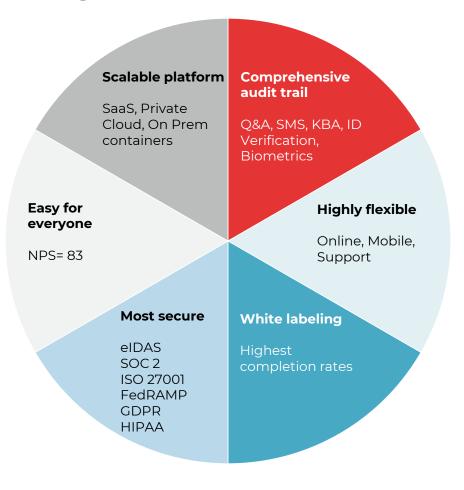

### Protect your digital agreements

Conga Sign supports several signing authentication options, including:

- Email authentication
- SMS One Time Password (OTP)
- Secret question challenge
- Knowledge-based authentication (KBA)
- Login credentials (including SSO)
- Government ID check
- Biometric comparison

## **Custom branding and white labeling**

#### Interface

Customers only see your brand in all web & mobile interfaces

#### **Emails**

All notifications and emails sent using your own secure servers

#### Your brand

Ensures a seamless customer experience and builds trust