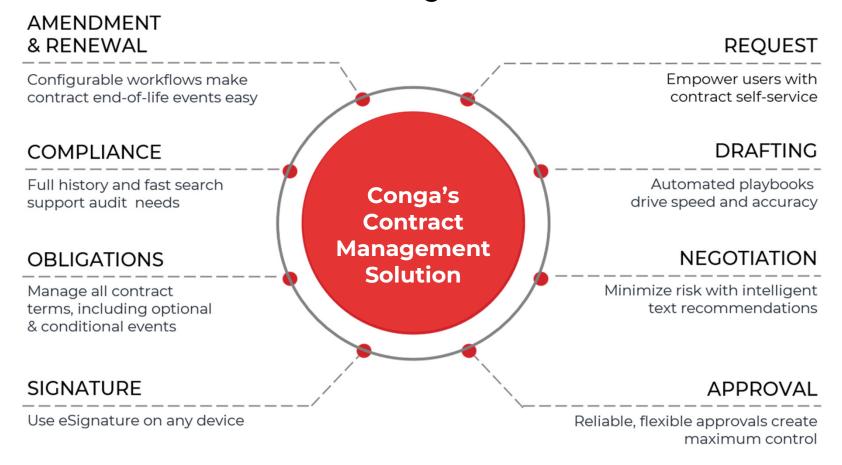

# Experience success across the contract lifecycle

### Contract Management

Contract Lifecycle Management (CLM) software automates the processes for executing contracts used for buying or selling goods and services within an organization.