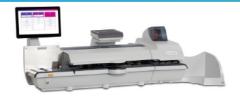

SendPro® MailCenter 2000

# Streamline your sending workflows.

The SendPro MailCenter 2000 simplifies your sending processes by integrating mailing and shipping into a single system and provides a modern user experience making sending anything easy and more streamlined.

With fast automatic-feeding, you can quickly process high volumes of mail, easily ship through USPS®, FedEx® and UPS® and track packages all from one reliable system, improving productivity and creating new levels of efficiency for your organization.

For letter mail, the MailCenter 2000 will seal and print postage at up to 180 letters per minute and can handle mail at up to 5/8 of an inch thick.

Sorting mixed sized mail is no longer necessary with the Weigh-on-the-Way® feature. The MailCenter 2000 increases productivity by weighing each piece of mail and applying the correct postage as it travels through the machine at up to 115 letters per minute.

#### Intuitive user display

The 15" modern, color touch screen display on the SendPro® MailCenter 2000 simplifies the way users process each job and interact with the system. Users can benefit from easy-to-follow menus for the streamlined processing of mail and packages.

| Specifications                                  | MailCenter 2000                                                                                                                              |
|-------------------------------------------------|----------------------------------------------------------------------------------------------------------------------------------------------|
| Max mail processing speeds (letters per minute) | Standard: WOW 70 LPM/Non-WOW 145 LPM. Optional: WOW 95 or 115 LPM/Non-WOW 160 or 180 LPM.                                                    |
| Weigh-on-the-Way® (WOW®)                        | Standard WOW: 70 LPM. Optional WOW: 95 or 115 LPM                                                                                            |
| Envelope processing thickness                   | 5/8" media size: 3 ½" x 5" up to 10" x 14"                                                                                                   |
| Dimensions                                      | 55"L x 25.1"D x 25.2"H. Drop stacker adds 13.2" to L. Power stacker adds 33.6" to L                                                          |
| IMI indicia on-device stamp printing            | Yes                                                                                                                                          |
| Envelope flap depth                             | Min 1", max 3 7/ 8"                                                                                                                          |
| Envelope sealing system                         | Pump-fed pad; closed flap feeding. Seal only mode                                                                                            |
| Color touchscreen display                       | Standard 15" detachable display with optional display stand                                                                                  |
| Scale capacity                                  | Optional: 5, 10, 15 lb small platform with stand. 15-30 lb tabletop platform. 70 and 149lb                                                   |
| Differientiated weighing                        | Yes                                                                                                                                          |
| Available shipping carriers                     | USPS® UPS® FedEx®                                                                                                                            |
| Available desktop shipping access               | Optional scale and label printer                                                                                                             |
| Optional accounting                             | Up to 100, 500, 1,000, 3,000, 100k max accounts                                                                                              |
| Optional expanded analytics                     | PitneyAnalytics™, Business Manager                                                                                                           |
| Package tape printing                           | Adhesive roll tape (for large envelopes and packages using non-discounted USPS retail rates)                                                 |
| Peripheral hardware options                     | Barcode scanner, laser report printer, power stacker portrait flats kit, power stacker, wireless keyboard (for quick alpha-numeric entries). |