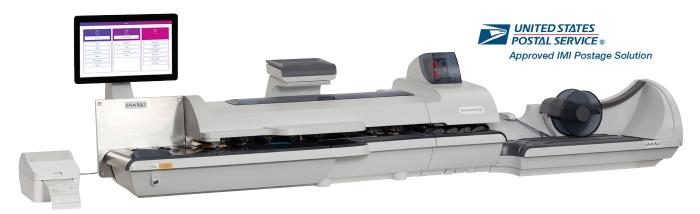

**United States** 3001 Summer Street Stamford, CT 06926-0700

SendPro® MailCenter 3000

## Set the standard in productivity and efficiency.

The SendPro MailCenter 3000 simplifies your sending processes by integrating mailing and shipping into a single system and provides a modern user experience making sending anything easy and more streamlined.

With fast automatic-feeding, you can quickly process high volumes of mail, easily ship through USPS®, FedEx® and UPS® and track packages all from one reliable system, improving productivity and creating new levels of efficiency for your organization.

For letter mail, the MailCenter 3000 will seal and print postage for mail up to 3/4" thick for both portrait and landscape envelopes at up to 310 letters per minute.

The SendPro MailCenter eliminates the need to sort mixed size mail with the Weigh-on-the-Way™ feature. Mail is automatically weighed as it moves through the system, accurately placing the correct postage at up to 205 letters per minute so, you are always paying the right amount.

- Minimizes downtimes and jamming with reverse separation feeding technology.
- Automatically save on every First Class® letter you send and gain access to additional savings, such as presort rates.

For more information, visit us online: pitneybowes.com

#### Intuitive user display

The 15" modern, color touch screen display on the SendPro® MailCenter 3000 simplifies the way users process each job and interact with the system. Users can benefit from easy-to-follow menus for the streamlined processing of mail and packages.

#### Flexible printing

Save on pre-printed stationary costs and increase open rates for your mail. The SendPro MailCenter allows you to print your business logo, return addresses, promotional messages, or graphics directly onto your outbound envelopes at the same time it prints postage for a more professional look.

#### Available desktop shipping

The SendPro MailCenter 3000 enables users outside the mail area to ship packages from their individual PCs with PitneyShip™ or PitneyShip™ Pro, our online multicarrier shipping software powered by the Shipping 360™ platform. Users can access the same shipping capabilities on the MailCenter at their desk to send or track a package delivery.

| Specifications                                  | MailCenter 3000                                                                                                                              |  |  |
|-------------------------------------------------|----------------------------------------------------------------------------------------------------------------------------------------------|--|--|
| Max mail processing speeds (letters per minute) | Standard: 165 LPM. Optional: 220, 270 or 310 LPM                                                                                             |  |  |
| Weigh-on-the-Way® (WOW®)                        | Standard: WOW 105 LPM. Optional: WOW 135, 175 or 205 LPM                                                                                     |  |  |
| Envelope processing thickness                   | 3/4" media size: 3 ½" x 5" up to 10" x 14"                                                                                                   |  |  |
| Dimensions                                      | 62.9"L x 25.2"D x 24"H. Drop stacker adds 13.2" to L. Power stacker adds 33.6" to L.                                                         |  |  |
| IMI indicia on-device stamp printing            | Yes                                                                                                                                          |  |  |
| Envelope flap depth                             | Min 1", max 3 7/ 8"                                                                                                                          |  |  |
| Envelope sealing system                         | Pump-fed pad; closed flap feeding. Seal only mode                                                                                            |  |  |
| Color touchscreen display                       | Standard 15" detachable display with optional display stand                                                                                  |  |  |
| Scale capacity                                  | Optional: 5, 10, 15 lb small platform with stand. 15-30 lb tabletop platform. 70 and 149lb                                                   |  |  |
| Differientiated weighing                        | Yes                                                                                                                                          |  |  |
| Available shipping carriers                     | USPS® UPS® FedEx®                                                                                                                            |  |  |
| Available desktop shipping access               | Optional scale and label printer                                                                                                             |  |  |
| Optional accounting                             | Up to 100, 500, 1,000, 3,000, 100k max accounts                                                                                              |  |  |
| Optional expanded analytics                     | PitneyAnalytics™, Business Manager                                                                                                           |  |  |
| Package tape printing                           | Adhesive roll tape (for large envelopes and packages using non-discounted USPS retail rates)                                                 |  |  |
| Peripheral hardware options                     | Barcode scanner, laser report printer, power stacker portrait flats kit, power stacker, wireless keyboard (for quick alpha-numeric entries). |  |  |