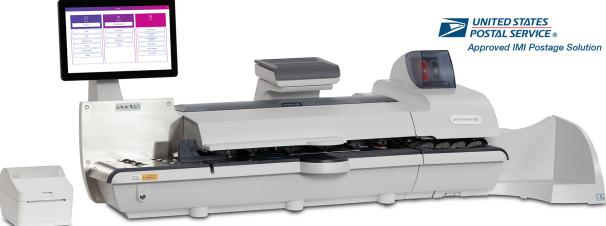

SendPro® MailCenter 2000

# Streamline your sending workflows.

The SendPro MailCenter 2000 simplifies your sending processes by integrating mailing and shipping into a single system and provides a modern user experience making sending anything easy and more streamlined.

With fast automatic-feeding, you can quickly process high volumes of mail, easily ship through USPS®, FedEx® and UPS® and track packages all from one reliable system, improving productivity and creating new levels of efficiency for your organization.

For letter mail, the MailCenter 2000 will seal and print postage at up to 180 letters per minute and can handle mail at up to 5/8 of an inch thick.

Sorting mixed sized mail is no longer necessary with the Weigh-on-the-Way® feature. The MailCenter 2000 increases productivity by weighing each piece of mail and applying the correct postage as it travels through the machine at up to 115 letters per minute.

- Minimizes downtimes and jamming with reverse separation feeding technology.
- Automatically save on every First Class<sup>®</sup> letter you send and gain access to additional savings, such as presort rates.

#### Intuitive user display

The 15" modern, color touch screen display on the SendPro® MailCenter 2000 simplifies the way users process each job and interact with the system. Users can benefit from easy-to-follow menus for the streamlined processing of mail and packages.

#### Flexible printing

Save on pre-printed stationary costs and increase open rates for your mail. The SendPro MailCenter allows you to print your business logo, return addresses, promotional messages, or graphics directly onto your outbound envelopes at the same time it prints postage for a more professional look.

#### Available desktop shipping

The SendPro MailCenter 2000 enables users outside the mail area to ship packages from their individual PCs with PitneyShip™ or PitneyShip™ Pro, our online multicarrier shipping software powered by the Shipping 360™ platform. Users can access the same shipping capabilities on the MailCenter at their desk to send or track a package delivery.

| Specifications                                  | MailCenter 2000                                                                                                                              |
|-------------------------------------------------|----------------------------------------------------------------------------------------------------------------------------------------------|
| Max mail processing speeds (letters per minute) | Standard: WOW 70 LPM/Non-WOW 145 LPM. Optional: WOW 95 or 115 LPM/Non-WOW 160 or 180 LPM.                                                    |
| Weigh-on-the-Way® (WOW®)                        | Standard WOW: 70 LPM. Optional WOW: 95 or 115 LPM                                                                                            |
| Envelope processing thickness                   | 5/8" media size: 3 ½" x 5" up to 10" x 14"                                                                                                   |
| Dimensions                                      | 55"L x 25.1"D x 25.2"H. Drop stacker adds 13.2" to L. Power stacker adds 33.6" to L                                                          |
| IMI indicia on-device stamp printing            | Yes                                                                                                                                          |
| Envelope flap depth                             | Min 1", max 3 7/ 8"                                                                                                                          |
| Envelope sealing system                         | Pump-fed pad; closed flap feeding. Seal only mode                                                                                            |
| Color touchscreen display                       | Standard 15" detachable display with optional display stand                                                                                  |
| Scale capacity                                  | Optional: 5, 10, 15 lb small platform with stand. 15-30 lb tabletop platform. 70 and 149lb                                                   |
| Differientiated weighing                        | Yes                                                                                                                                          |
| Available shipping carriers                     | USPS® UPS® FedEx®                                                                                                                            |
| Available desktop shipping access               | Optional scale and label printer                                                                                                             |
| Optional accounting                             | Up to 100, 500, 1,000, 3,000, 100k max accounts                                                                                              |
| Optional expanded analytics                     | PitneyAnalytics™, Business Manager                                                                                                           |
| Package tape printing                           | Adhesive roll tape (for large envelopes and packages using non-discounted USPS retail rates)                                                 |
| Peripheral hardware options                     | Barcode scanner, laser report printer, power stacker portrait flats kit, power stacker, wireless keyboard (for quick alpha-numeric entries). |