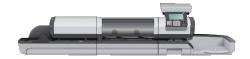

**United States** 3001 Summer Street Stamford, CT 06926-0700

SendPro® MailCenter 3000

## Set the standard in productivity and efficiency.

The SendPro MailCenter 3000 simplifies your sending processes by integrating mailing and shipping into a single system and provides a modern user experience making sending anything easy and more streamlined.

With fast automatic-feeding, you can quickly process high volumes of mail, easily ship through USPS®, FedEx® and UPS® and track packages all from one reliable system, improving productivity and creating new levels of efficiency for your organization.

For letter mail, the MailCenter 3000 will seal and print postage for mail up to 3/4" thick for both portrait and landscape envelopes at up to 310 letters per minute.

The SendPro MailCenter eliminates the need to sort mixed size mail with the Weigh-on-the-Way™ feature. Mail is automatically weighed as it moves through the system, accurately placing the correct postage at up to 205 letters per minute so, you are always paying the right amount.

#### Intuitive user display

The 15" modern, color touch screen display on the SendPro® MailCenter 3000 simplifies the way users process each job and interact with the system. Users can benefit from easy-to-follow menus for the streamlined processing of mail and packages.

| Specifications                                  | MailCenter 3000                                                                                                                              |  |  |
|-------------------------------------------------|----------------------------------------------------------------------------------------------------------------------------------------------|--|--|
| Max mail processing speeds (letters per minute) | Standard: 165 LPM. Optional: 220, 270 or 310 LPM                                                                                             |  |  |
| Weigh-on-the-Way® (WOW®)                        | Standard: WOW 105 LPM. Optional: WOW 135, 175 or 205 LPM                                                                                     |  |  |
| Envelope processing thickness                   | 3/4" media size: 3 ½" x 5" up to 10" x 14"                                                                                                   |  |  |
| Dimensions                                      | 62.9"L x 25.2"D x 24"H. Drop stacker adds 13.2" to L. Power stacker adds 33.6" to L.                                                         |  |  |
| IMI indicia on-device stamp printing            | Yes                                                                                                                                          |  |  |
| Envelope flap depth                             | Min 1", max 3 7/ 8"                                                                                                                          |  |  |
| Envelope sealing system                         | Pump-fed pad; closed flap feeding. Seal only mode                                                                                            |  |  |
| Color touchscreen display                       | Standard 15" detachable display with optional display stand                                                                                  |  |  |
| Scale capacity                                  | Optional: 5, 10, 15 lb small platform with stand. 15-30 lb tabletop platform. 70 and 149lb                                                   |  |  |
| Differientiated weighing                        | Yes                                                                                                                                          |  |  |
| Available shipping carriers                     | USPS® UPS® FedEx®                                                                                                                            |  |  |
| Available desktop shipping access               | Optional scale and label printer                                                                                                             |  |  |
| Optional accounting                             | Up to 100, 500, 1,000, 3,000, 100k max accounts                                                                                              |  |  |
| Optional expanded analytics                     | PitneyAnalytics™, Business Manager                                                                                                           |  |  |
| Package tape printing                           | Adhesive roll tape (for large envelopes and packages using non-discounted USPS retail rates)                                                 |  |  |
| Peripheral hardware options                     | Barcode scanner, laser report printer, power stacker portrait flats kit, power stacker, wireless keyboard (for quick alpha-numeric entries). |  |  |