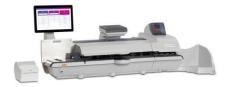

SendPro® MailCenter 2000

# Streamline your sending workflows.

The SendPro MailCenter 2000 simplifies your sending processes by integrating mailing and shipping into a single system and provides a modern user experience making sending anything easy and more streamlined.

With fast automatic-feeding, you can quickly process high volumes of mail, easily ship through USPS®, FedEx® and UPS® and track packages all from one reliable system, improving productivity and creating new levels of efficiency for your organization.

For letter mail, the MailCenter 2000 will seal and print postage at up to 180 letters per minute and can handle mail at up to 5/8 of an inch thick.

Sorting mixed sized mail is no longer necessary with the Weigh-on-the-Way® feature. The MailCenter 2000 increases productivity by weighing each piece of mail and applying the correct postage as it travels through the machine at up to 115 letters per minute.

#### Intuitive user display

The 15" modern, color touch screen display on the SendPro® MailCenter 2000 simplifies the way users process each job and interact with the system. Users can benefit from easy-to-follow menus for the streamlined processing of mail and packages.

| Specifications                                  | MailCenter 2000                                                                                                                              |
|-------------------------------------------------|----------------------------------------------------------------------------------------------------------------------------------------------|
| Max mail processing speeds (letters per minute) | Standard: WOW 70 LPM/Non-WOW 145 LPM. Optional: WOW 95 or 115 LPM/Non-WOW 160 or 180 LPM.                                                    |
| Weigh-on-the-Way® (WOW®)                        | Standard WOW: 70 LPM. Optional WOW: 95 or 115 LPM                                                                                            |
| Envelope processing thickness                   | 5/8" media size: 3 ½" x 5" up to 10" x 14"                                                                                                   |
| Dimensions                                      | 55"L x 25.1"D x 25.2"H. Drop stacker adds 13.2" to L. Power stacker adds 33.6" to L                                                          |
| IMI indicia on-device stamp printing            | Yes                                                                                                                                          |
| Envelope flap depth                             | Min 1", max 3 7/ 8"                                                                                                                          |
| Envelope sealing system                         | Pump-fed pad; closed flap feeding. Seal only mode                                                                                            |
| Color touchscreen display                       | Standard 15" detachable display with optional display stand                                                                                  |
| Scale capacity                                  | Optional: 5, 10, 15 lb small platform with stand. 15-30 lb tabletop platform. 70 and 149lb                                                   |
| Differientiated weighing                        | Yes                                                                                                                                          |
| Available shipping carriers                     | USPS® UPS® FedEx®                                                                                                                            |
| Available desktop shipping access               | Optional scale and label printer                                                                                                             |
| Optional accounting                             | Up to 100, 500, 1,000, 3,000, 100k max accounts                                                                                              |
| Optional expanded analytics                     | PitneyAnalytics™, Business Manager                                                                                                           |
| Package tape printing                           | Adhesive roll tape (for large envelopes and packages using non-discounted USPS retail rates)                                                 |
| Peripheral hardware options                     | Barcode scanner, laser report printer, power stacker portrait flats kit, power stacker, wireless keyboard (for quick alpha-numeric entries). |