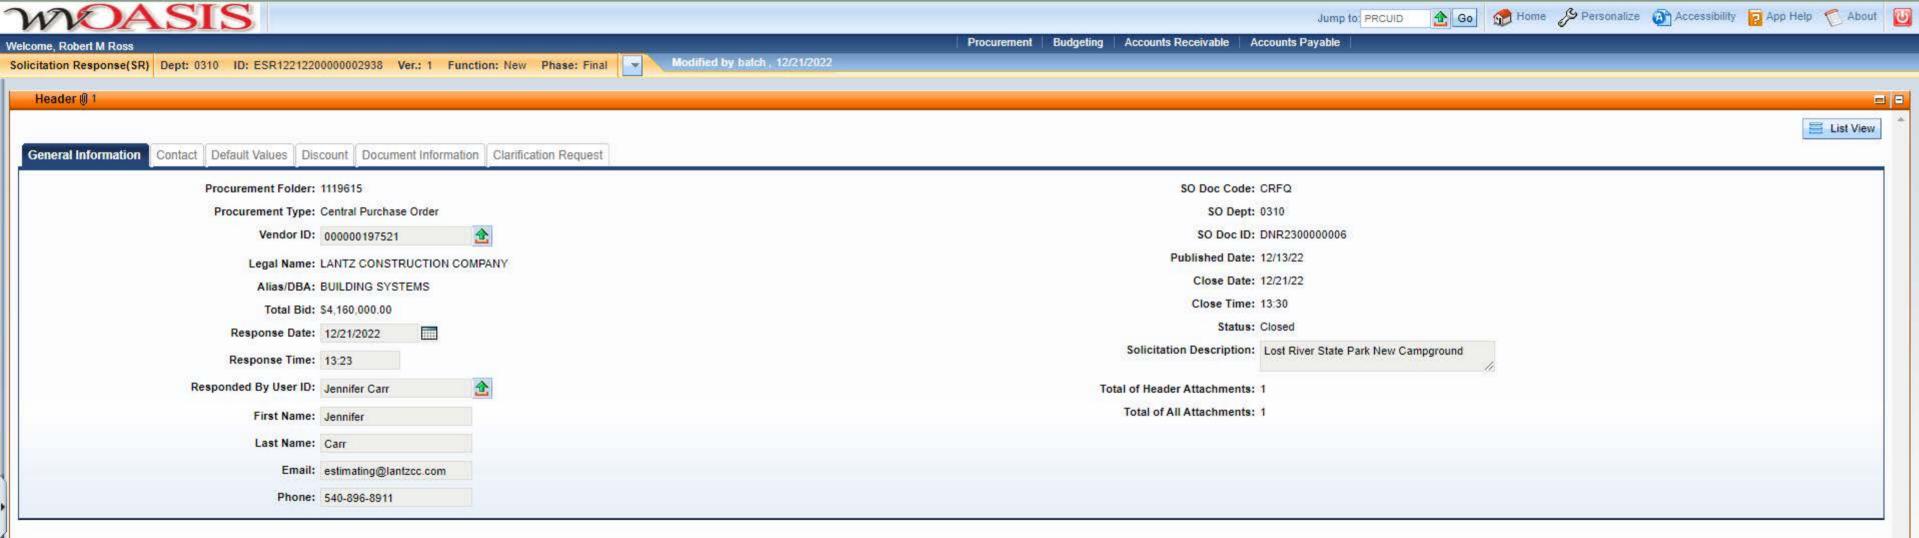

## State of West Virginia Solicitation Response

Proc Folder: 1119615

Solicitation Description: Lost River State Park New Campground

Proc Type: Central Purchase Order

 Solicitation Closes
 Solicitation Response
 Version

 2022-12-21 13:30
 SR 0310 ESR12212200000002938
 1

**VENDOR** 

000000197521

LANTZ CONSTRUCTION COMPANY

Solicitation Number: CRFQ 0310 DNR2300000006

**Total Bid:** 4160000 **Response Date:** 2022-12-21 **Response Time:** 13:23:11

Comments:

FOR INFORMATION CONTACT THE BUYER

Joseph E Hager III (304) 558-2306 joseph.e.hageriii@wv.gov

Vendor Signature X FEIN# DATE

All offers subject to all terms and conditions contained in this solicitation

 Date Printed:
 Dec 21, 2022
 Page: 1
 FORM ID: WV-PRC-SR-001 2020/05

| Line Comm | Ln Desc            | Qty | Unit Issue | Unit Price | Ln Total Or Contract Amount |
|-----------|--------------------|-----|------------|------------|-----------------------------|
| 1 Campg   | round Construction |     |            |            | 4160000.00                  |

| Comm Code | Manufacturer | Specification | Model # |  |
|-----------|--------------|---------------|---------|--|
| 72000000  |              |               |         |  |
|           |              |               |         |  |

### **Commodity Line Comments:**

**Extended Description:** 

Campground Construction

Date Printed: Dec 21, 2022 Page: 2 FORM ID: WV-PRC-SR-001 2020/05

Vendor Name: Lantz Construction Company

Buyer: Josh Hager