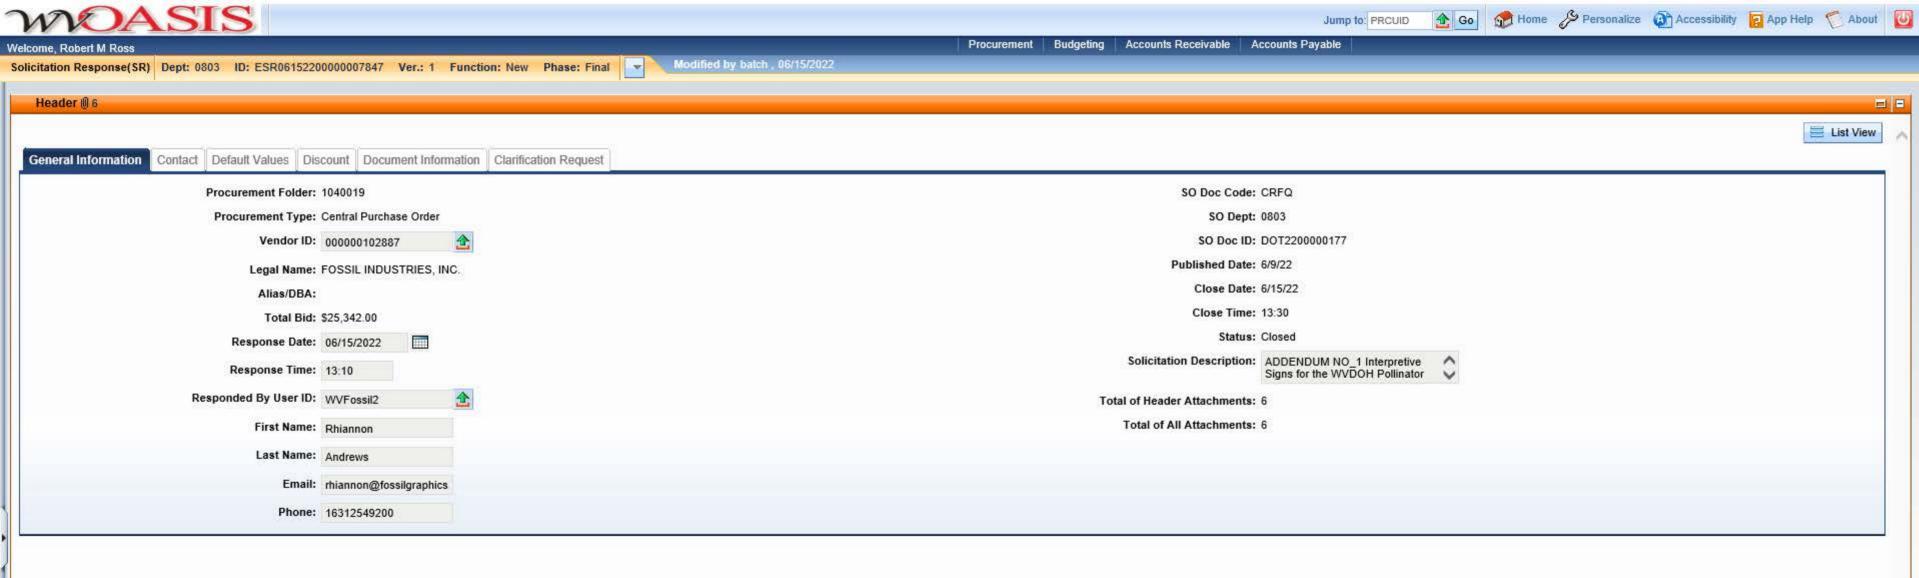

### State of West Virginia Solicitation Response

Proc Folder: 1040019

**Solicitation Description:** ADDENDUM NO\_1 Interpretive Signs for the WVDOH Pollinator

**Proc Type:** Central Purchase Order

 Solicitation Closes
 Solicitation Response
 Version

 2022-06-15 13:30
 SR 0803 ESR06152200000007847
 1

VENDOR

000000102887

FOSSIL INDUSTRIES, INC.

Solicitation Number: CRFQ 0803 DOT2200000177

**Total Bid:** 25342 **Response Date:** 2022-06-15 **Response Time:** 13:10:26