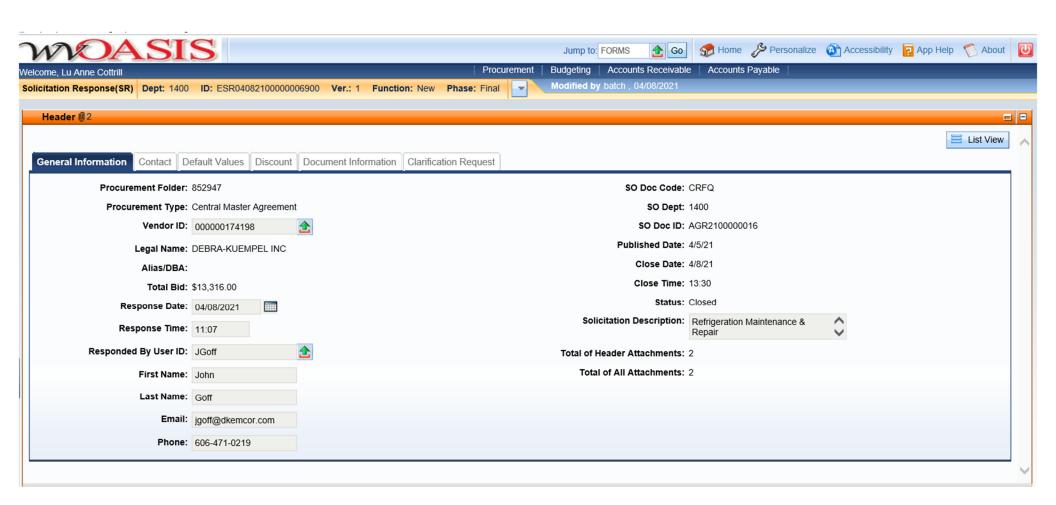

## State of West Virginia Solicitation Response

Proc Folder:

852947

**Solicitation Description:** 

Refrigeration Maintenance & Repair

**Proc Type:** 

Central Master Agreement

| Solicitation Closes | Solicitation Response        | Version |
|---------------------|------------------------------|---------|
| 2021-04-08 13:30    | SR 1400 ESR04082100000006900 | 1       |

VENDOR

000000174198

DEBRA-KUEMPEL INC

Solicitation Number: CRFQ 1400 AGR2100000016

**Total Bid:** 13316 **Response Date:** 2021-04-08 **Response Time:** 11:07:20

Comments:

FOR INFORMATION CONTACT THE BUYER

Jessica S Chambers (304) 558-0246 jessica.s.chambers@wv.gov