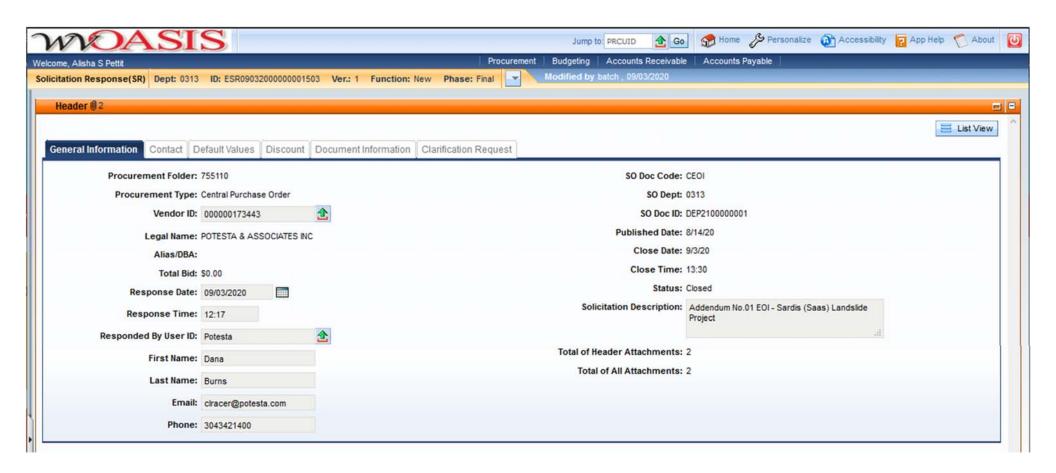

# State of West Virginia Solicitation Response

Proc Folder:

755110

**Solicitation Description:** 

Addendum No.01 EOI - Sardis (Saas) Landslide Project

Proc Type:

Central Purchase Order

Solicitation Closes Solicitation Response

Version

2020-09-03 13:30

SR 0313 ESR09032000000001503

1

**VENDOR** 

000000173443

POTESTA & ASSOCIATES INC

**Solicitation Number:** 

CEOI 0313 DEP2100000001

**Total Bid:** 

0

Response Date:

2020-09-03

Response Time:

12:17:59

Comments:

FOR INFORMATION CONTACT THE BUYER

Guy Nisbet (304) 558-2596 guy.l.nisbet@wv.gov

Vendor Signatur

Signature X

FEIN#

DATE

All offers subject to all terms and conditions contained in this solicitation

 Date Printed:
 Sep 4, 2020
 Page: 1
 FORM ID: WV-PRC-SR-001 2020/05