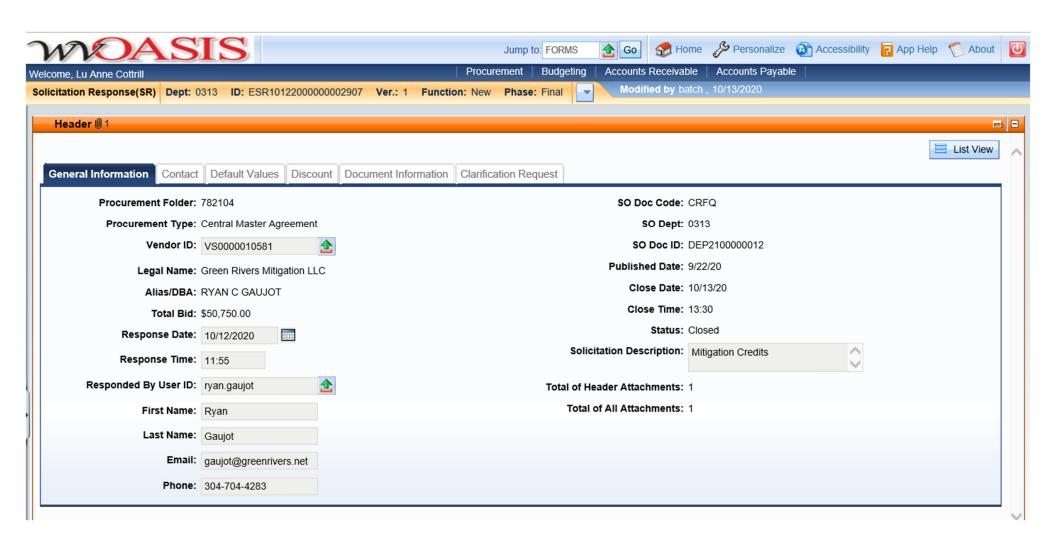

# State of West Virginia Solicitation Response

Proc Folder: 782104

Solicitation Description: Mitigation Credits

**Proc Type:** Central Master Agreement

 Solicitation Closes
 Solicitation Response
 Version

 2020-10-13 13:30
 SR 0313 ESR10122000000002907
 1

**VENDOR** 

VS0000010581

Green Rivers Mitigation LLC

Solicitation Number: CRFQ 0313 DEP2100000012

**Total Bid:** 50750 **Response Date:** 2020-10-12 **Response Time:** 11:55:28

Comments:

FOR INFORMATION CONTACT THE BUYER

Joseph E Hager III (304) 558-2306 joseph.e.hageriii@wv.gov

Vendor Signature X FEIN# DATE

All offers subject to all terms and conditions contained in this solicitation