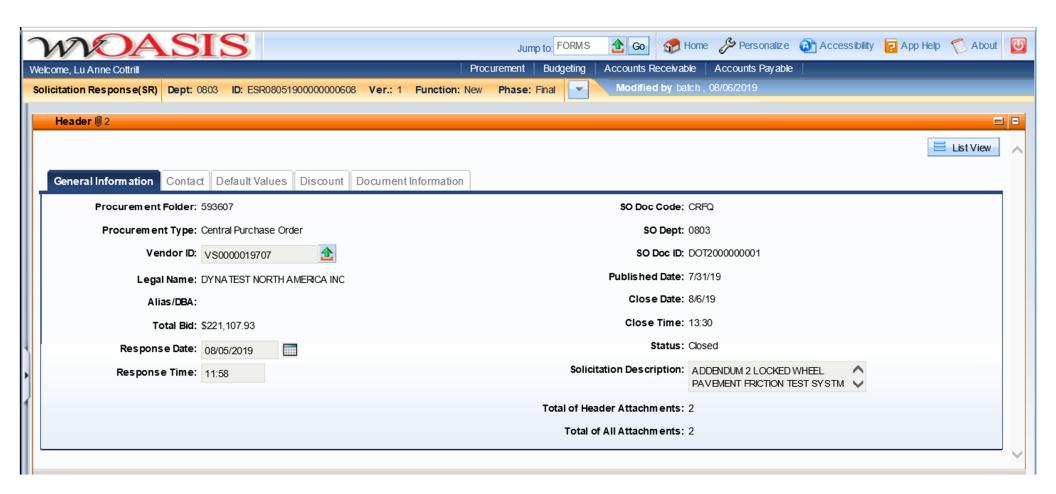

## State of West Virginia Solicitation Response

Proc Folder: 593607

Solicitation Description: ADDENDUM 2 LOCKED WHEEL PAVEMENT FRICTION TEST SYSTM 7719016

Proc Type: Central Purchase Order

| Date issued | Solicitation Closes    | Solicitation Response        | Version |
|-------------|------------------------|------------------------------|---------|
|             | 2019-08-06<br>13:30:00 | SR 0803 ESR08051900000000608 | 1       |
|             |                        |                              |         |

VENDOR

VS0000019707

DYNATEST NORTH AMERICA INC

Solicitation Number: CRFQ 0803 DOT2000000001

**Total Bid:** \$221,107.93 **Response Date:** 2019-08-05 **Response Time:** 11:58:37

Comments:

FOR INFORMATION CONTACT THE BUYER

Crystal G Hustead (304) 558-2402 crystal.g.hustead@wv.gov

Signature on File FEIN # DATE

All offers subject to all terms and conditions contained in this solicitation

Page: 1 FORM ID: WV-PRC-SR-001

| Line | Comm Ln Desc                                  | Qty     | Unit Issue | Unit Price       | Ln Total Or Contract Amount |
|------|-----------------------------------------------|---------|------------|------------------|-----------------------------|
| 1    | LOCKED WHEEL PAVEMENT<br>FRICTION TEST SYSTEM | 1.00000 | EA         | \$206,107.930000 | \$206,107.93                |