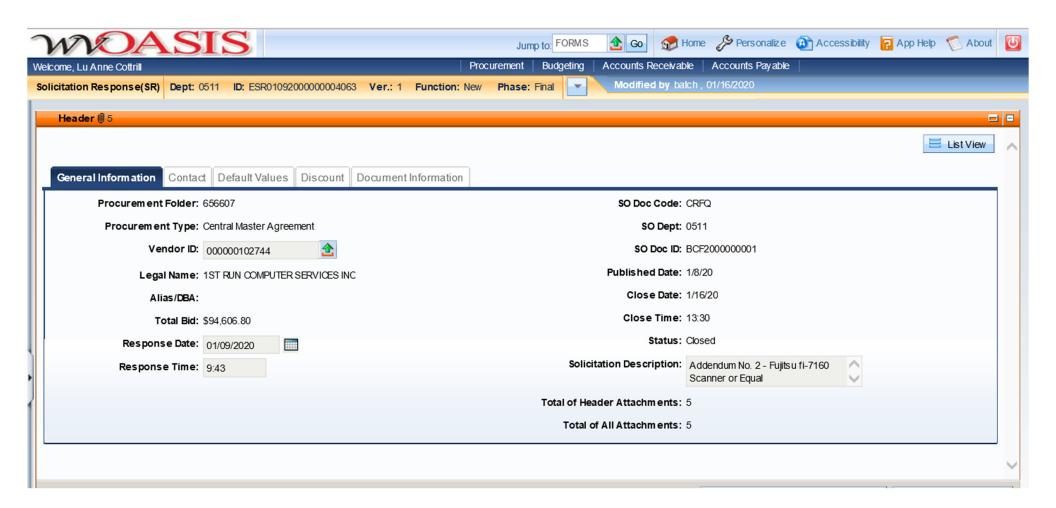

# State of West Virginia Solicitation Response

Proc Folder: 656607

Solicitation Description: Addendum No. 2 - Fujitsu fi-7160 Scanner or Equal

Proc Type: Central Master Agreement

| Date issued | Solicitation Closes    | Solicitation Response |              | Version |
|-------------|------------------------|-----------------------|--------------|---------|
|             | 2020-01-16<br>13:30:00 | SR 0511 ESR01092      | 000000004063 | 1       |
|             | 13.30.00               |                       |              |         |

VENDOR

000000102744

1ST RUN COMPUTER SERVICES INC

Solicitation Number: CRFQ 0511 BCF2000000001

**Total Bid :** \$94,606.80 **Response Date**: 2020-01-09 **Response Time**: 09:43:23

**Comments:** 

FOR INFORMATION CONTACT THE BUYER

Tara Lyle (304) 558-2544 tara.l.lyle@wv.gov

Signature on File FEIN # DATE

All offers subject to all terms and conditions contained in this solicitation

Page: 1 FORM ID: WV-PRC-SR-001

| Line | Comm Ln Desc                     | Qty       | Unit Issue | Unit Price   | Ln Total Or Contract Amount |
|------|----------------------------------|-----------|------------|--------------|-----------------------------|
| 1    | Fujitsu FI-7160 Scanner or Equal | 120.00000 | EA         | \$788.390000 | \$94,606.80                 |