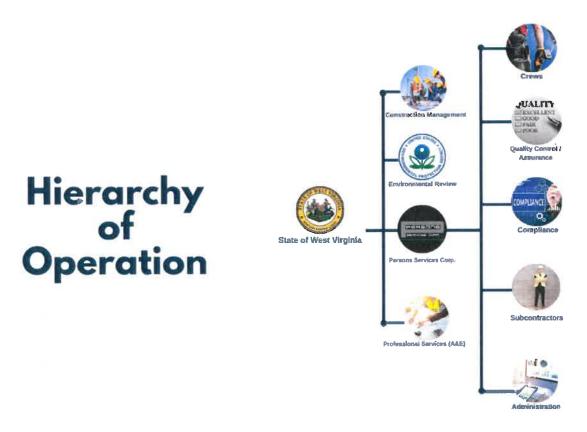

### **Process**

Persons Services Corp.'s solution is to provide an experienced and professional project team including Project Executives & Managers, Administrative Staff, Tradesmen, Subcontractors, Procurement Managers, and Design Professionals to fulfill the objectives of the State and expectations of the Homeowners.

### **Special Considerations**

Persons Services Corp. is unique in our ability to perform most projects entirely with inhouse resources. This enables us to complete projects without relying on the time or resources of a third party. Our capabilities include, but are not limited to, general construction, plumbing, mechanical piping, transportation, drafting, demolition, logistics, warehousing, fabrication, and distribution. Additionally, PSC has an extensive list of subcontractors and a detailed qualifications procedure for onboarding local subcontractors.