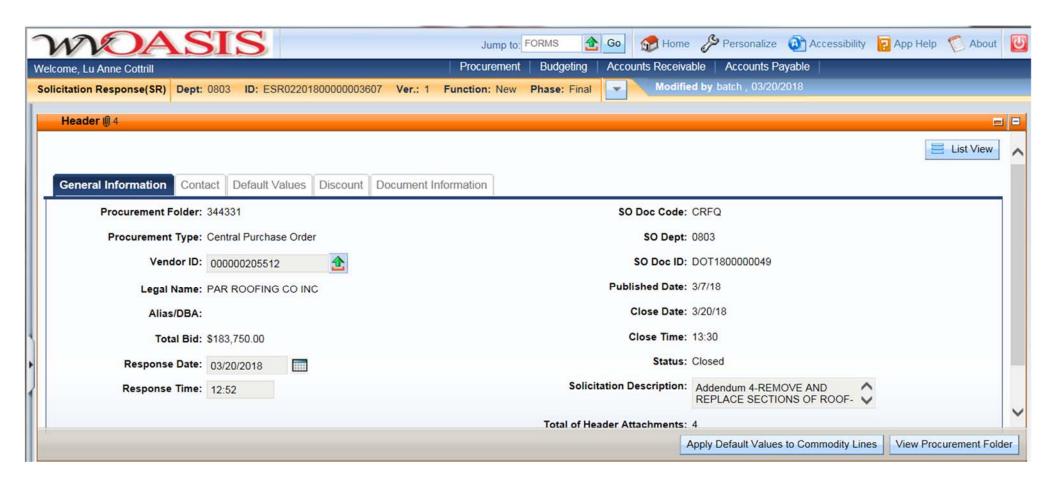

# State of West Virginia Solicitation Response

Proc Folder: 344331

Solicitation Description: Addendum 4-REMOVE AND REPLACE SECTIONS OF ROOF-0317C354

Proc Type: Central Purchase Order

| Date issued | Solicitation Closes    | Solicitation Response        | Version |
|-------------|------------------------|------------------------------|---------|
|             | 2018-03-20<br>13:30:00 | SR 0803 ESR02201800000003607 | 1       |
|             |                        |                              |         |

VENDOR

000000205512

PAR ROOFING CO INC

Solicitation Number: CRFQ 0803 DOT1800000049

**Total Bid :** \$183,750.00 **Response Date:** 2018-03-20 **Response Time:** 12:52:52

**Comments:** 

FOR INFORMATION CONTACT THE BUYER

Jessica S Chambers (304) 558-0246 jessica.s.chambers@wv.gov

Signature on File FEIN # DATE

All offers subject to all terms and conditions contained in this solicitation

Page: 1 FORM ID: WV-PRC-SR-001

| Line | Comm Ln Desc             | Qty | Unit Issue | Unit Price | Ln Total Or Contract Amount |
|------|--------------------------|-----|------------|------------|-----------------------------|
| 1    | REMOVAL AND INSTALLATION |     |            |            | \$183,750.00                |

| Comm Code | Manufacturer | Specification | Model # |  |
|-----------|--------------|---------------|---------|--|
| 30151500  |              |               |         |  |

Extended Description :

REMOVAL OF EXISTING EPDM ROOFING. INSTALLATION FO NEW SURFACE AND INSULATION AND ASSICIATED ANCILLARIES