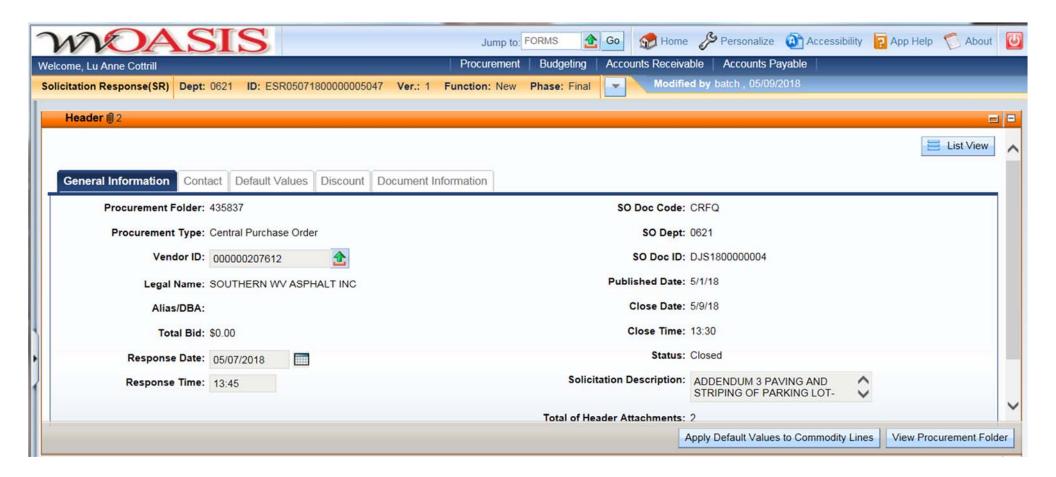

## State of West Virginia Solicitation Response

Proc Folder: 435837

Solicitation Description: ADDENDUM 3 PAVING AND STRIPING OF PARKING LOT- RUBENSTEIN

Proc Type: Central Purchase Order

 
 Date issued
 Solicitation Closes
 Solicitation Response
 Version

 2018-05-09 13:30:00
 SR
 0621 ESR05071800000005047
 1

VENDOR

000000207612

SOUTHERN WV ASPHALT INC

Solicitation Number: CRFQ 0621 DJS1800000004

**Total Bid :** \$0.00 **Response Date:** 2018-05-07 **Response Time:** 13:45:56

**Comments:** 

FOR INFORMATION CONTACT THE BUYER

Crystal Rink (304) 558-2402 crystal.g.rink@wv.gov

Signature on File FEIN # DATE

All offers subject to all terms and conditions contained in this solicitation