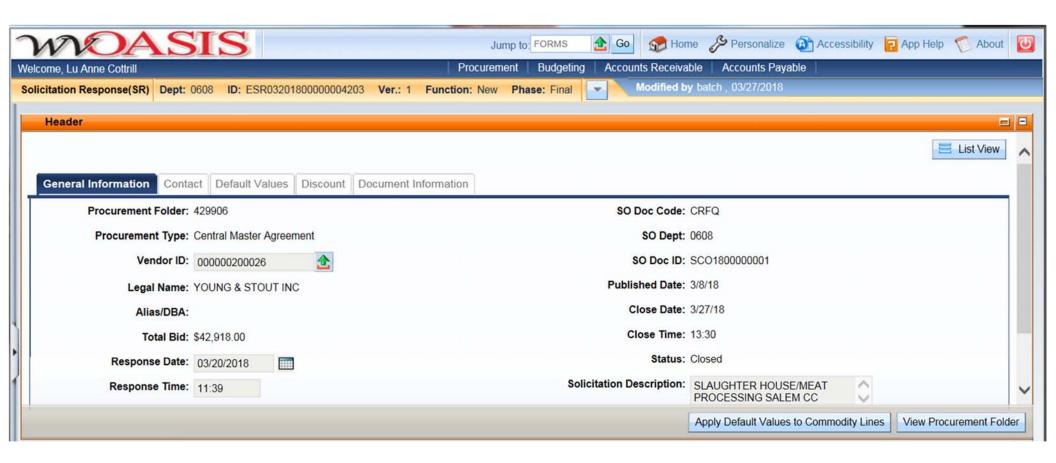

## State of West Virginia Solicitation Response

Proc Folder: 429906

Solicitation Description: SLAUGHTER HOUSE/MEAT PROCESSING SALEM CC

Proc Type: Central Master Agreement

| Date issued Solicitation Cl | loses Solicitation | Solicitation Response     |  | Version |
|-----------------------------|--------------------|---------------------------|--|---------|
| 2018-03-27<br>13:30:00      | SR                 | 0608 ESR03201800000004203 |  | 1       |

VENDOR

000000200026

YOUNG & STOUT INC

Solicitation Number: CRFQ 0608 SCO1800000001

**Total Bid :** \$42,918.00 **Response Date:** 2018-03-20 **Response Time:** 11:39:51

**Comments:** 

FOR INFORMATION CONTACT THE BUYER

Crystal Rink (304) 558-2402 crystal.g.rink@wv.gov

Signature on File FEIN # DATE

All offers subject to all terms and conditions contained in this solicitation

Page: 1 FORM ID: WV-PRC-SR-001

| Line                                   | Comm Ln Desc                                                                     | Qty                                                                 | Unit Issue    | Unit Price                                 | Ln Total Or Contract Amount                |
|----------------------------------------|----------------------------------------------------------------------------------|---------------------------------------------------------------------|---------------|--------------------------------------------|--------------------------------------------|
| 1                                      | Cattle Slaughter House Fee                                                       | 18.00000                                                            | EA            | \$40.000000                                | \$720.00                                   |
| Comm Code                              | Manufacturer                                                                     | Specification                                                       |               | Model #                                    |                                            |
| 73131606                               |                                                                                  |                                                                     |               |                                            |                                            |
| Extended Des                           | Scription : Please see attached s                                                | pecs for more details                                               |               |                                            |                                            |
| Line                                   | Comm Ln Desc                                                                     | Qty                                                                 | Unit Issue    | Unit Price                                 | Ln Total Or Contract Amount                |
| 2                                      | Hog Slaughter House Fee                                                          | 24.00000                                                            | EA            | \$40.000000                                | \$960.00                                   |
| Comm Code                              | Manufacturer                                                                     | Specification                                                       |               | Model #                                    |                                            |
| 73131606                               |                                                                                  |                                                                     |               |                                            |                                            |
|                                        |                                                                                  |                                                                     |               |                                            |                                            |
| Line                                   | Comm Ln Desc Cattle Processing Fee                                               | <b>Qty</b><br>45000.00000                                           | Unit Issue    | <b>Unit Price</b><br>\$0.790000            | Ln Total Or Contract Amount<br>\$35,550.00 |
| 3                                      | Cattle Processing Fee                                                            | 45000.00000                                                         |               | \$0.790000                                 |                                            |
|                                        |                                                                                  |                                                                     |               |                                            |                                            |
| 3<br>Comm Code                         | Cattle Processing Fee  Manufacturer                                              | 45000.00000  Specification                                          |               | \$0.790000                                 |                                            |
| 3 Comm Code 73131606                   | Cattle Processing Fee  Manufacturer                                              | 45000.00000  Specification                                          |               | \$0.790000                                 |                                            |
| Comm Code<br>73131606<br>Extended Des  | Manufacturer  scription: Please see attached s                                   | Specification  Specification  pecs for more details                 | LB            | \$0.790000<br>Model #                      | \$35,550.00                                |
| Comm Code 73131606 Extended Des Line 4 | Manufacturer  Scription: Please see attached s  Comm Ln Desc                     | Specification  Specification  pecs for more details                 | LB Unit Issue | \$0.790000  Model #                        | \$35,550.00  Ln Total Or Contract Amount   |
| Comm Code 73131606 Extended Des        | Manufacturer  Scription: Please see attached s  Comm Ln Desc  Hog Processing Fee | Specification  Specification  pecs for more details  Qty 7200.00000 | LB Unit Issue | \$0.790000  Model #  Unit Price \$0.790000 | \$35,550.00  Ln Total Or Contract Amount   |