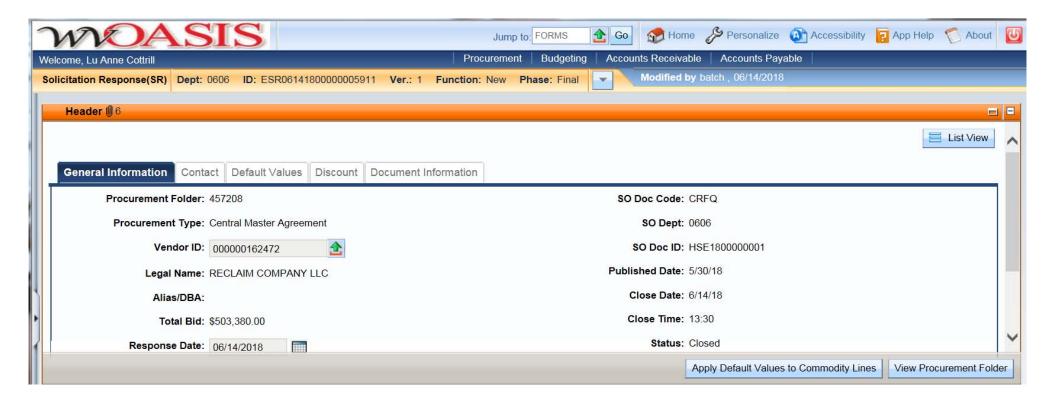

## State of West Virginia Solicitation Response

Proc Folder: 457208

Solicitation Description: FLOOD DEMOLITION AND RECLAMATION

Proc Type: Central Master Agreement

| Date issued | Solicitation Closes    | Solicitation Response        | Version |
|-------------|------------------------|------------------------------|---------|
|             | 2018-06-14<br>13:30:00 | SR 0606 ESR06141800000005911 | 1       |

VENDOR

000000162472

RECLAIM COMPANY LLC

Solicitation Number: CRFQ 0606 HSE1800000001

**Total Bid:** \$503,380.00 **Response Date:** 2018-06-14 **Response Time:** 11:53:28

**Comments:** 

FOR INFORMATION CONTACT THE BUYER

Proc Folder: 457208

Doc Description: FLOOD DEMOLITION AND RECLAMATION

Proc Type: Central Master Agreement

 
 Date Issued
 Solicitation Closes
 Solicitation No
 Version

 2018-05-30
 2018-06-14 13:30:00
 CRFQ
 0606 HSE1800000001
 1