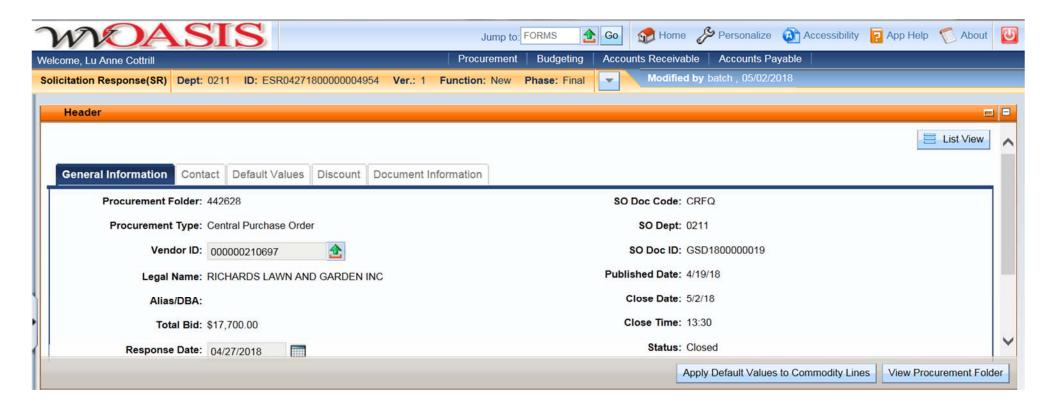

## State of West Virginia Solicitation Response

Proc Folder: 442628

Solicitation Description: Grounds, Zero Turn Riding Lawn Mowers

Proc Type: Central Purchase Order

| Date issued | Solicitation Closes    | Solicitation Response        | Version |
|-------------|------------------------|------------------------------|---------|
|             | 2018-05-02<br>13:30:00 | SR 0211 ESR04271800000004954 | 1       |

VENDOR

000000210697

RICHARDS LAWN AND GARDEN INC

Solicitation Number: CRFQ 0211 GSD1800000019

**Total Bid :** \$17,700.00 **Response Date**: 2018-04-27 **Response Time**: 16:58:26

Comments:

FOR INFORMATION CONTACT THE BUYER

Michelle L Childers (304) 558-2063 michelle.l.childers@wv.gov

Signature on File FEIN # DATE

All offers subject to all terms and conditions contained in this solicitation

Page: 1 FORM ID: WV-PRC-SR-001

| Line | Comm Ln Desc                                             | Qty     | Unit Issue | Unit Price     | Ln Total Or Contract Amount |
|------|----------------------------------------------------------|---------|------------|----------------|-----------------------------|
| 1    | Gravely Model 452 (400 Series) Zero<br>Turn Riding Mower | 2.00000 | EA         | \$8,850.000000 | \$17,700.00                 |