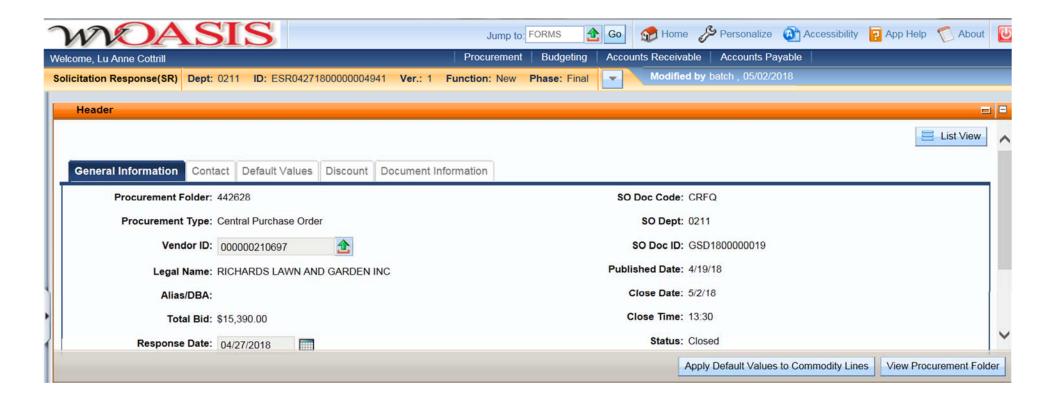

## State of West Virginia Solicitation Response

Proc Folder: 442628

Solicitation Description: Grounds, Zero Turn Riding Lawn Mowers

Proc Type: Central Purchase Order

| Date issued Solicitation C | Closes Solicitation | Solicitation Response     |  | Version |
|----------------------------|---------------------|---------------------------|--|---------|
| 2018-05-02<br>13:30:00     | SR                  | 0211 ESR04271800000004941 |  | 1       |

VENDOR

000000210697

RICHARDS LAWN AND GARDEN INC

Solicitation Number: CRFQ 0211 GSD1800000019

**Total Bid:** \$15,390.00 **Response Date:** 2018-04-27 **Response Time:** 15:59:45

**Comments:** 

FOR INFORMATION CONTACT THE BUYER

Michelle L Childers (304) 558-2063 michelle.l.childers@wv.gov

Signature on File FEIN # DATE

All offers subject to all terms and conditions contained in this solicitation

Page: 1 FORM ID: WV-PRC-SR-001

| Line | Comm Ln Desc                                             | Qty     | Unit Issue | Unit Price     | Ln Total Or Contract Amount |
|------|----------------------------------------------------------|---------|------------|----------------|-----------------------------|
| 1    | Gravely Model 452 (400 Series) Zero<br>Turn Riding Mower | 2.00000 | EA         | \$7,695.000000 | \$15,390.00                 |

| Comm Code                                                                             | Manufacturer | Specification | Model # |  |  |  |
|---------------------------------------------------------------------------------------|--------------|---------------|---------|--|--|--|
| 21101701                                                                              |              |               |         |  |  |  |
|                                                                                       |              |               |         |  |  |  |
| Extended Description: Gravely Model 452 (400 Series) Zero Turn Riding Mower, or Equal |              |               |         |  |  |  |
|                                                                                       |              |               |         |  |  |  |
|                                                                                       |              |               |         |  |  |  |

Comments:

Gravely Model 991140 Pro-Turn 160 26HP Yamaha Semi pneumatic Front tire/wheels , 24x12x12 Radial Rear Tires