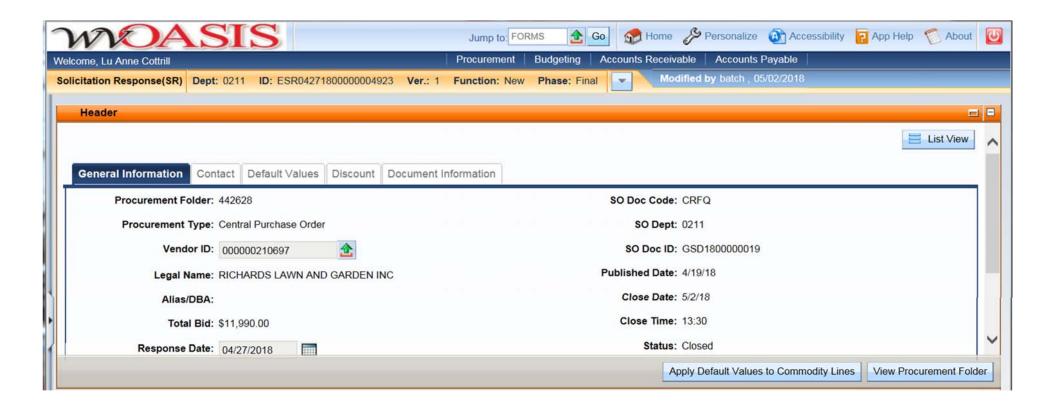

## State of West Virginia Solicitation Response

Proc Folder: 442628

Solicitation Description: Grounds, Zero Turn Riding Lawn Mowers

Proc Type: Central Purchase Order

| Date issued | Solicitation Closes    | Solicitation Response        | Version |
|-------------|------------------------|------------------------------|---------|
|             | 2018-05-02<br>13:30:00 | SR 0211 ESR04271800000004923 | 1       |

VENDOR

000000210697

RICHARDS LAWN AND GARDEN INC

Solicitation Number: CRFQ 0211 GSD1800000019

**Total Bid :** \$11,990.00 **Response Date**: 2018-04-27 **Response Time**: 11:55:19

Comments:

FOR INFORMATION CONTACT THE BUYER

Michelle L Childers (304) 558-2063 michelle.l.childers@wv.gov

Signature on File FEIN # DATE

All offers subject to all terms and conditions contained in this solicitation

Page: 1 FORM ID: WV-PRC-SR-001

| Line | Comm Ln Desc                                             | Qty     | Unit Issue | Unit Price     | Ln Total Or Contract Amount |
|------|----------------------------------------------------------|---------|------------|----------------|-----------------------------|
| 1    | Gravely Model 452 (400 Series) Zero<br>Turn Riding Mower | 2.00000 | EA         | \$5,995.000000 | \$11,990.00                 |