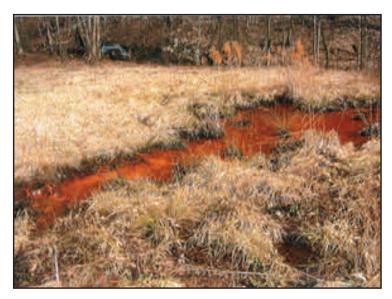

## ANGLINS RUN & ROARING CREEK

#### **ANGLINS RUN**

The project area included a total of eight collapsed mine portals with at least five of them having discharges ranging from 1 to 10 gpm. Total flows were estimated to be between 25 and 30 gpm. Thrasher's scope and plans for this project included construction of an access road into the site, excavation and wet seal of at least eight deep mine portals and the re-grade and fill of subsidence sinkholes. To carry water safely off site, drainage control channels, conveyance pipe and under drain were constructed. All areas disturbed by construction were soil covered, conditioned and re-vegetated.

#### **ROARING CREEK**

This project involved the elimination of subsidence depressions, the closure of open portals and the treatment of AMD. The Roaring Creek Watershed was heavily deep mined and surfaced mined prior to 1977. The project area consisted of 3 open and 3 closed portals discharging AMD. The AMD seeped along the unnamed tributary and an area of subsidence, which drained surface water into the mine workings. AMD flow from the deep mine portals ranged from 10 gpm to 100 gpm with PH ranging from 3.1 to 5.0. The seeps along the UNT showed an average PH of 3.3. Thrasher's design plans called for the construction and rehabilitation of access roads to the site, and installation of wet seals at the portal locations. The plans also included re-grading the subsidence area to prevent surface water from entering the mine workings, and installing an emergency spillway on the existing pond which was designed to handle the additional flow.