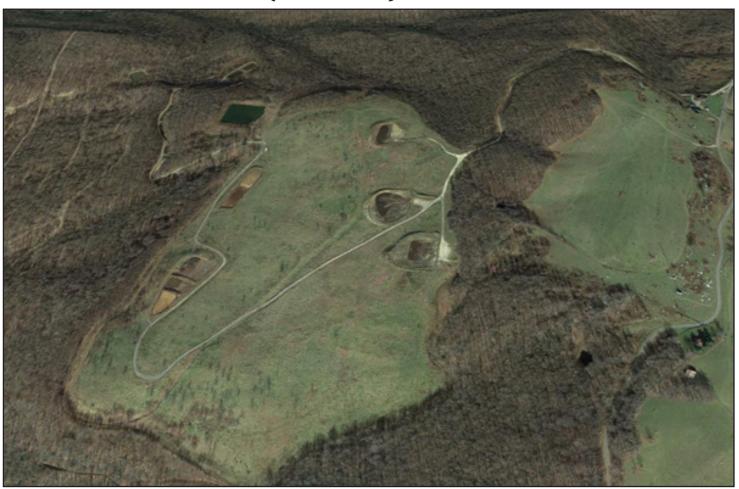

# F&M COAL COMPANY (S-57-84)

Thrasher has taken steps to adequately respond to the WVDEP's expression of interest by researching the job sites. Our assessment of the sites reveal this project will require the following steps:

Step 1. Adequate Mapping

Step 2. Project Development and Design

*Step 3*. Environmental and Permitting

Step 4. Bidding

Step 5. Construction Management

Site B (S-57-84)