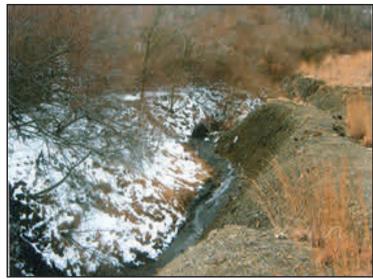

# SQUIRES CREEK

#### **SQUIRES CREEK**

This job site included two refuse piles covering about two to three acres in total. There were remains of one mine building, unvegetated coal refuse, deep mine portals and acid mine drainage. Nearly all of this land was unvegetated with signs of severe erosion, the toe of the eastern pile extended down to the creek. Both piles had very steep outslopes and several well used 4-wheeler (ATV) trails extended up and down the face, thereby posing public safety hazards.

There were also six open and collapsed deep mine portals. Of these portals, one was open enough to easily allow entrance by either a child or adult. This opening was 4 to 5 feet high by 20 feet in width. Inside the portal were mine props that were clearly visible and the mine appeared to extend for a considerable distance into the hill. The remaining five portals, all located along a 200 LF mine face-up or highwall, approximately 10 to 15 ft. in height, were collapsed with only one discharging about 2 to 3 gpm of acid mine drainage (AMD).