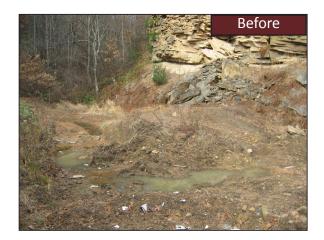

**ROGER CAMP HILL:** Ms. Rohrbaugh served as Project Manager. This project involved dewatering a 169,000 gallon AMD water impoundment which had a pH of 2.6. There were also multiple seeps to be mitigated with a pH of 3.3 Fe>10 mg/l and an estimated flow of 15 gpm. In addition to the AMD seeps and impoundment, there were three open refuse sites with a combined area around 3 acres. Thrasher's plan for this project included, treating the impoundment's water as it was released and, where appropriate, excavating the refuse piles and backfilling the dewatered impoundment. Then all exposed refuse was entombed and conveyances were constructed to safety carry stormwater in and around the reclamation sites.

April Rohrbaugh, Project Manager reviews project designs and answers questions with a group of contractors on a recent site visit to Roger Camp Hill.