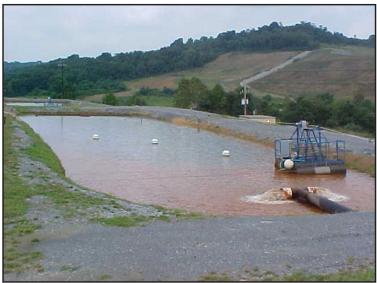

# MARTINKA MINE

#### **MARTINKA MINE**

This project consisted of the design of a 17.5 MGD Water Treatment Plant to blend mine borehole water with acid mine drainage; the plan remove D iron ( $1000 \text{ mg/(ferric hydroxide})}$  to less than 1 mg/l.

The plant design included:

- Aeration Blending and Stripping Carbon Dioxide
- Feed Hydrogen Peroxide Shifts chemical equilibrium for utilization of naturally calcium carbonate for neutralization
- Coagulation/Flocculation Three stage tapered flocculation with axial flow propeller mixers and variable frequency drives
- Sedimentation Six settling ponds with ferric hydroxide sludge removal and underground injection wells
- Polishing Pond Sodium hexamataphosphate addition for calcium stabilization.