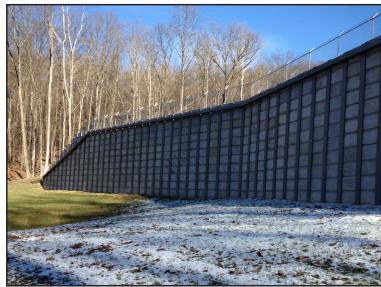

# CLARKSBURG LYONS LANDSLIDE

#### LYONS LANDSLIDE

The project site is located in Clarksburg, WV off of Route 19. There was a two acre slide mass composed of strip mine spoil and natural slip prone material located above and behind a the Lyons residence. The scope of work consisted of constructing a soldier pile and concrete lagging retaining wall with appurtenances to stabilize the slope above the existing residence and pond, as well as, regarding the slip area while installing underdrains and channels to carry water safely through or around the slip area.

Retaining wall was a 23 ft. soldier pile and concrete lagging retaining wall with 1,600 LF of underdrains.