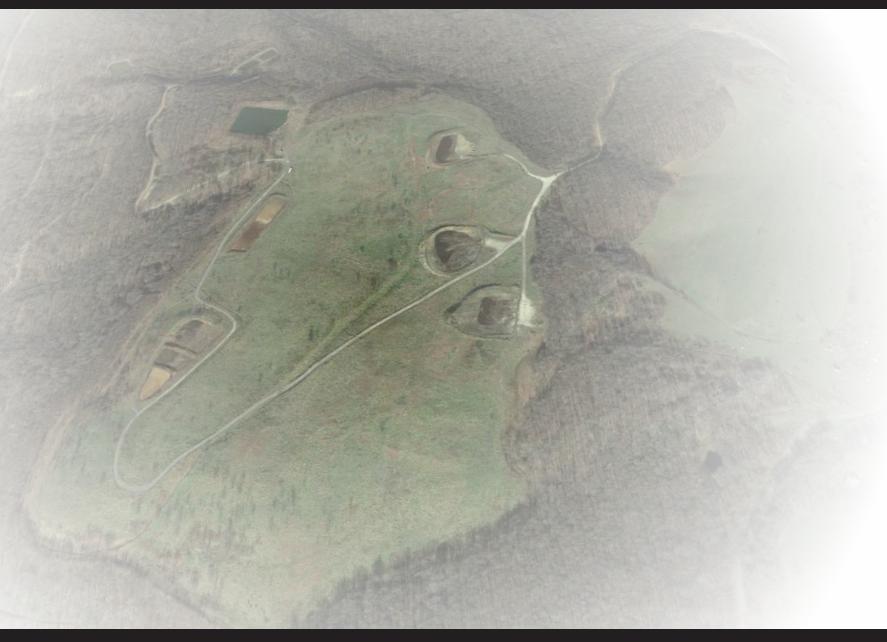

# F&M COAL COMPANY (S-1044-87)

Thrasher has taken steps to adequately respond to the WVDEP's expression of interest by researching the job sites. Our assessment of the sites reveal this project will require the following steps:

- Step 1. Adequate Mapping
- Step 2. Project Development and Design
- Step 3. Environmental and Permitting
- Step 4. Bidding
- Step 5. Construction Management

Site A (S-1044-87)