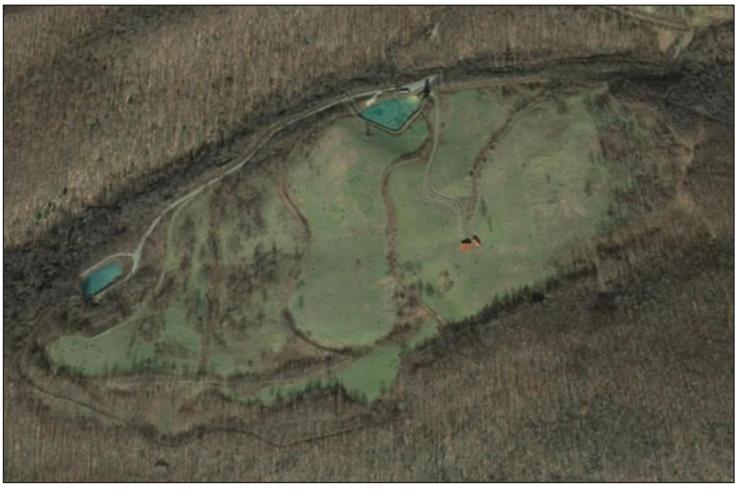

# F&M COAL COMPANY (S-1044-87)

Thrasher has taken steps to adequately respond to the WVDEP's expression of interest by researching the job sites. Our assessment of the sites reveal this project will require the following steps:

- Step 1. Adequate Mapping
- Step 2. Project Development and Design
- Step 3. Environmental and Permitting
- Step 4. Bidding
- Step 5. Construction Management

Site A (S-1044-87)

# F&M COAL COMPANY (S-57-84)

Thrasher has taken steps to adequately respond to the WVDEP's expression of interest by researching the job sites. Our assessment of the sites reveal this project will require the following steps:

Step 1. Adequate Mapping

Step 2. Project Development and Design

*Step 3*. Environmental and Permitting

Step 4. Bidding

Step 5. Construction Management

Site B (S-57-84)