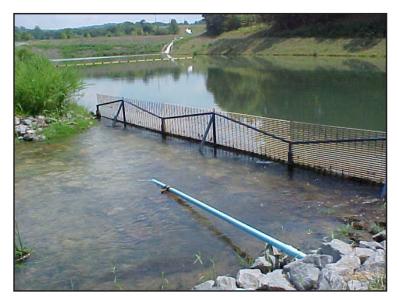

# MARTINKA MINE

#### **MARTINKA MINE**

This project consisted of the design of a 17.5 MGD Water Treatment Plant to blend mine borehole water with acid mine drainage; the plan remove D iron ( $1000 \text{ mg/(ferric hydroxide})}$  to less than 1 mg/l.

The plant design included:

- Aeration Blending and Stripping Carbon Dioxide
- Feed Hydrogen Peroxide Shifts chemical equilibrium for utilization of naturally calcium carbonate for neutralization
- Coagulation/Flocculation Three stage tapered flocculation with axial flow propeller mixers and variable frequency drives
- Sedimentation Six settling ponds with ferric hydroxide sludge removal and underground injection wells
- Polishing Pond Sodium hexamataphosphate addition for calcium stabilization.