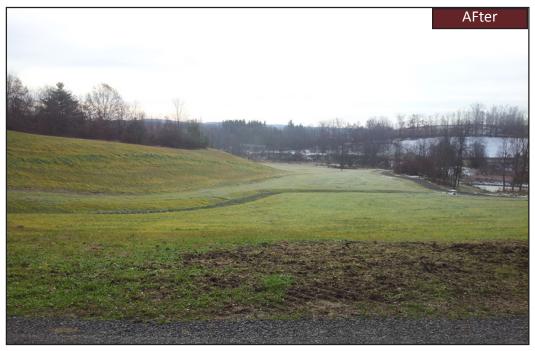

**ROGER CAMP HILL:** Ms. Rohrbaugh served as Project Manager. This project involved dewatering a 169,000 gallon AMD water impoundment which had a pH of 2.6. There were also multiple seeps to be mitigated with a pH of 3.3 Fe>10 mg/l and an estimated flow of 15 gpm. In addition to the AMD seeps and impoundment, there were three open refuse sites with a combined area around 3 acres. Thrasher's plan for this project included, treating the impoundment's water as it was released and, where appropriate, excavating the refuse piles and backfilling the dewatered impoundment. Then all exposed refuse was entombed and conveyances were constructed to safety carry stormwater in and around the reclamation sites.