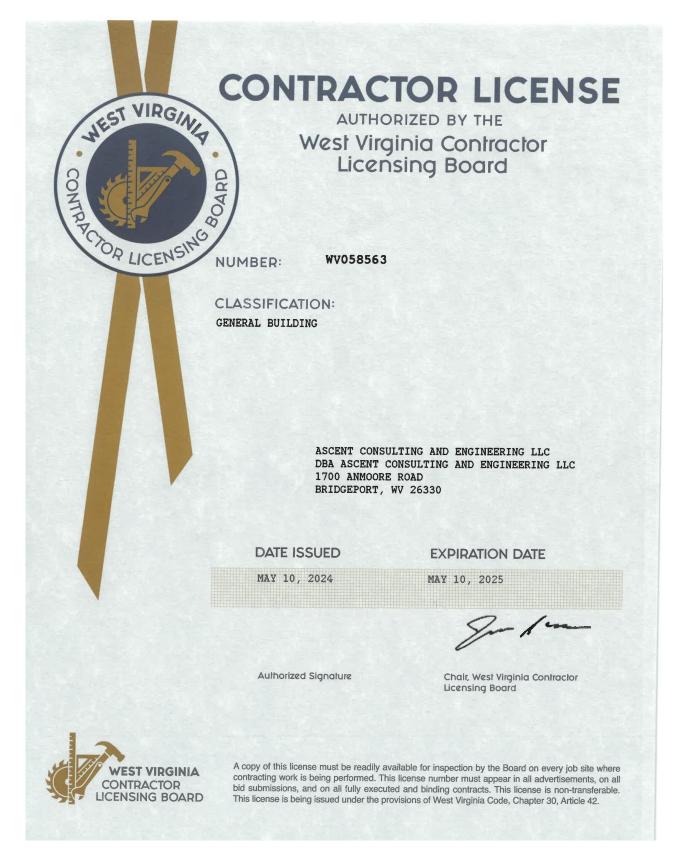

## <sup>03</sup> LICENSURE

#### Search: Details

| Legal Name:                     | ASCENT CONSULTING AND ENGINEERING, LLC    |
|---------------------------------|-------------------------------------------|
| WV Company COA:                 | COA Number: C05756                        |
|                                 | COA Status: Active                        |
|                                 | COA Issue Date: 01/22/2018                |
|                                 | COA Expiration Date: 12/31/2025           |
| Primary Address of Record:      | 1700 ANMOORE ROAD<br>BRIDGEPORT, WV 26330 |
| Engineer In Responsible Charge: | MICHAEL R. NESTOR                         |
|                                 | PE License Number: 018467                 |
|                                 | PE License Status: Active                 |
|                                 | PE License Expiration: 12/31/2024         |

This data was retrieved on 1/9/2024.

ASCENT