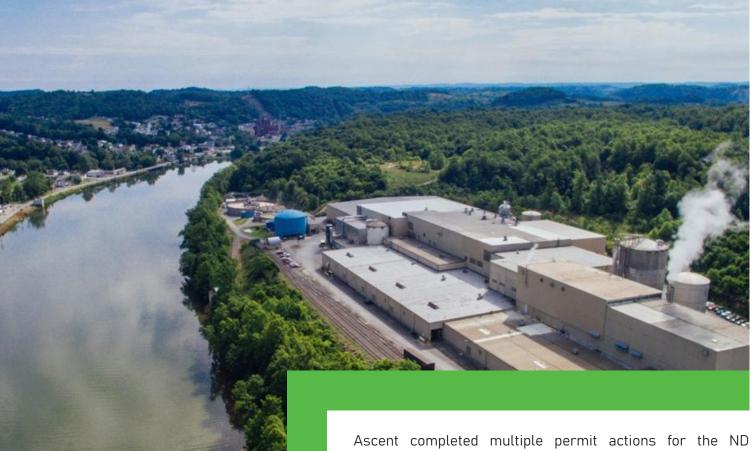

## **D2 PROJECT EXPERIENCE ND PAPER FACILITY**

FACILITY MAINTENANCE

Client: ND Paper Mill

**Client Representative:** Justin Darrah

**Project Location:** Marion County, WV

**Project Status:** Completed Ascent completed multiple permit actions for the ND Fairmont facility. Ascent conducted a mixing zone study to provide a higher limit for a contaminant (pentachlorophenol) using the remaining potential of the Monongahela River. A biological assessment was done in the river and calculations were completed on what an acceptable limit would be for the contaminant based on the present conditions of the river.

Ascent also completed an NPDES renewal for the facility and maintained facility compliance. The plant is shut down but must maintain existing permits. Ascent has been tasked with facility compliance, submitting Discharge Monitoring Reports to the WVDEP, conducting required facility inspections and coordination with the WVDEP.