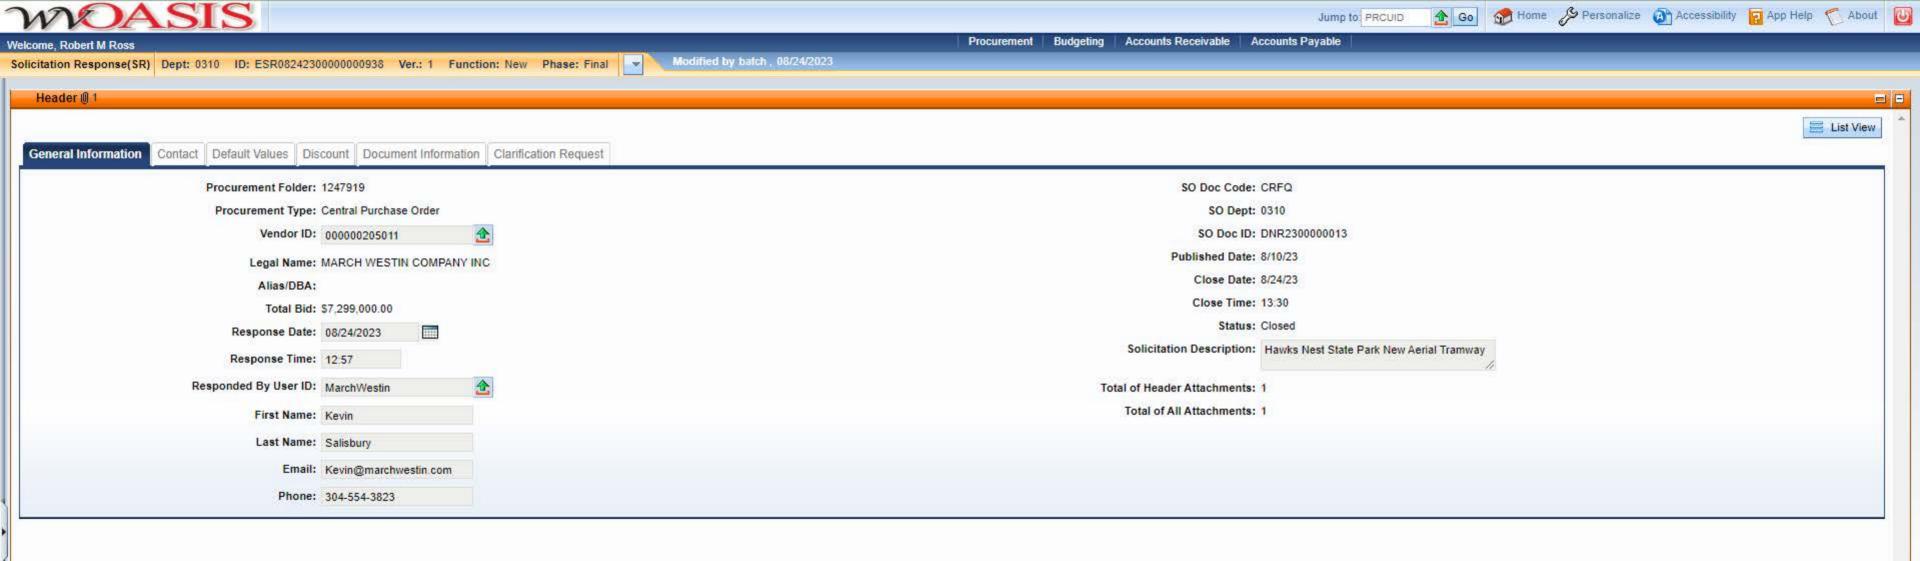

# State of West Virginia Solicitation Response

Proc Folder: 1247919

Solicitation Description: Hawks Nest State Park New Aerial Tramway

**Proc Type:** Central Purchase Order

 Solicitation Closes
 Solicitation Response
 Version

 2023-08-24 13:30
 SR 0310 ESR0824230000000938
 1

**VENDOR** 

000000205011

MARCH WESTIN COMPANY INC

Solicitation Number: CRFQ 0310 DNR2300000013

**Total Bid:** 7299000 **Response Date:** 2023-08-24 **Response Time:** 12:57:57

Comments:

FOR INFORMATION CONTACT THE BUYER

Joseph E Hager III (304) 558-2306 joseph.e.hageriii@wv.gov

Vendor Signature X FEIN# DATE

All offers subject to all terms and conditions contained in this solicitation