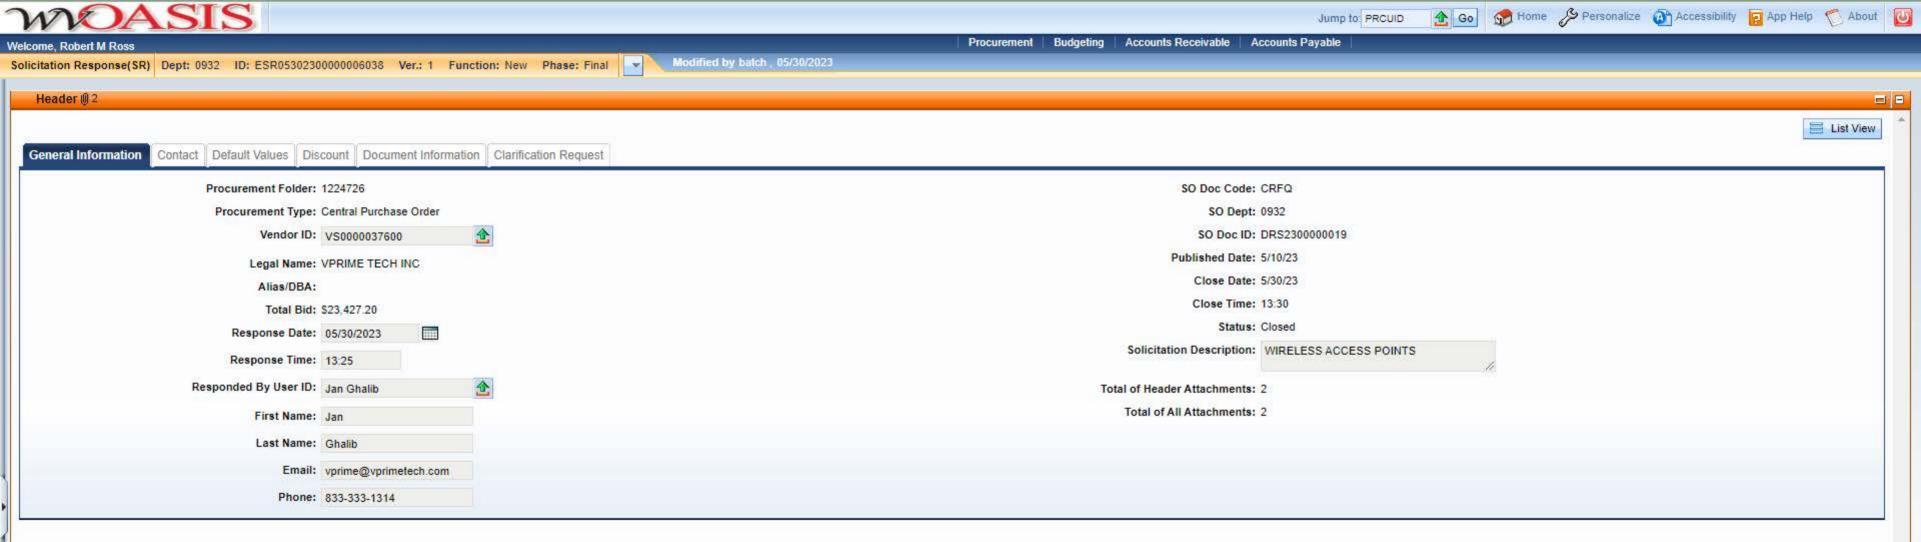

### State of West Virginia Solicitation Response

Proc Folder: 1224726

Solicitation Description: WIRELESS ACCESS POINTS

Proc Type: Central Purchase Order

 Solicitation Closes
 Solicitation Response
 Version

 2023-05-30 13:30
 SR 0932 ESR05302300000006038
 1

**VENDOR** 

VS0000037600 VPRIME TECH INC

Solicitation Number: CRFQ 0932 DRS2300000019

Total Bid: 23427.2000000000072759576141 Response Date: 2023-05-30 Response Time: 13:25:34