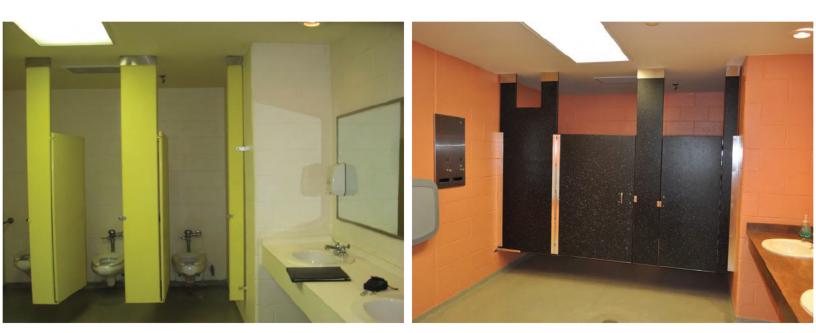

# **Project Approach**

Over the years, McKinley Architecture and Engineering and Potesta & Associates have designed many relevant projects involving restrooms/showers. We will meet ALL of your Project Goals and Objectives which you list in Section Three, Part 2. We know this Team possesses the required expertise to address all facets of your project - from architectural and engineering services, restroom/shower room renovations, mildew and mold abatement, LED lighting, energy efficiency, meeting codes, ADA compliance and current military force protection regulations, utilities, designing to your needs, designing to budget, etc.

reviewing the existing plans and conditions as well as the operation of the Bridgeport FWAATS facility, references to the codes and standard with the object goal of determining budget, design and logistical priorities for the project. Therefore, to start your project, a **kickoff meeting** will be held with all pertaining **West Virginia Army National Guard** and **Fixed Wing Army Aviation Support Facility** representatives for a building walkthrough, with all the **McKinley/Potesta design professionals**. From this meeting the Owners Project Requirements will be defined and documented, to be used as a guideline through the design phase. We will use all this information to aid in the designs of the project to **meet all of your Goals and Objectives**.