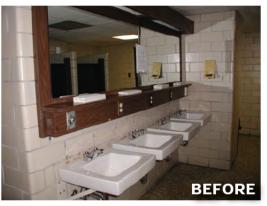

# **Project Approach**

Over the years, McKinley Architecture and Engineering and Potesta & Associates have designed many relevant projects involving restrooms/showers. We will meet ALL of your Project Goals and Objectives which you list in Section Three, Part 2. We know this Team possesses the required expertise to address all facets of your project - from architectural and engineering services, restroom/shower room renovations, mildew and mold abatement, LED lighting, energy efficiency, meeting codes, ADA compliance and current military force protection regulations, utilities, designing to your needs, designing to budget, etc.

Furthermore, we can also provide **interior design** services to design any **furnishings and fixtures for the restrooms/showers, such as color schemes, floors, walls, cabinetry, counters, aesthetically pleasing designs, and more.** 

We can also design for **energy efficiency and sustainability**. For interior design & FF&E; specific color and texture selections on the floors, walls, ceilings, and furnishings can **enhance the lighting in the space**, can **create a comfortable atmosphere**, and can **incorporate a color palette with fresh accents to offer interest and contrast**. We have utilized wall paint that has very low volatile organic compounds (VOC's) which **keeps the air we breathe cleaner**, and contains an anti-microbial which inhibits the growth of mold and mildew. We have specified carpet tile which minimizes waste, has 35% recycled content, and is **Green Label Certified**, meaning it meets stringent indoor air quality requirements.