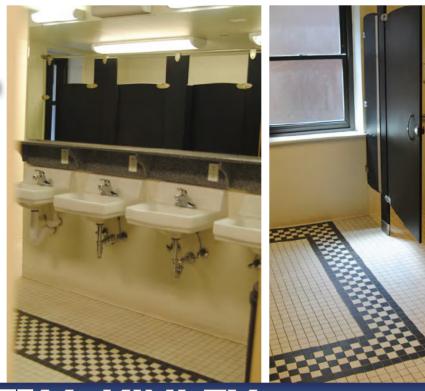

# **Project Approach**

Over the years, McKinley Architecture and Engineering and Potesta & Associates have designed many relevant projects involving restrooms/showers. We will meet ALL of your Project Goals and Objectives which you list in Section Three, Part 2. We know this Team possesses the required expertise to address all facets of your project - from architectural and engineering services, restroom/shower room renovations, mildew and mold abatement, LED lighting, energy efficiency, meeting codes, ADA compliance and current military force protection regulations, utilities, designing to your needs, designing to budget, etc.

Furthermore, we can also provide **interior design** services to design any **furnishings and fixtures for the restrooms/showers, such as color schemes, floors, walls, cabinetry, counters, aesthetically pleasing designs, and more.** 

We can also design for **energy efficiency and sustainability**. For interior design & FF&E; specific color and texture selections on the floors, walls, ceilings, and furnishings can **enhance the lighting in the space**, can **create a comfortable atmosphere**, and can **incorporate a color palette with fresh accents to offer interest and contrast**. We have utilized wall paint that has very low volatile organic compounds (VOC's) which **keeps the air we breathe cleaner**, and contains an anti-microbial which inhibits the growth of mold and mildew. We have specified carpet tile which minimizes waste, has 35% recycled content, and is **Green Label Certified**, meaning it meets stringent indoor air quality requirements.