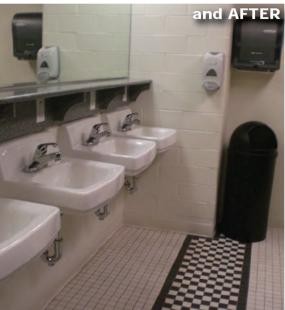

# **Project Approach**

Over the years, McKinley Architecture and Engineering and Potesta & Associates have designed many relevant projects involving restrooms/showers. We will meet ALL of your Project Goals and Objectives which you list in Section Three, Part 2. We know this Team possesses the required expertise to address all facets of your project - from architectural and engineering services, restroom/shower room renovations, mildew and mold abatement, LED lighting, energy efficiency, meeting codes, ADA compliance and current military force protection regulations, utilities, designing to your needs, designing to budget, etc.

Furthermore, we can also provide **interior design** services to design any **furnishings and fixtures for the restrooms/showers, such as color schemes, floors, walls, cabinetry, counters, aesthetically pleasing designs, and more.** 

We can also design for **energy efficiency and sustainability**. For interior design & FF&E; specific color and texture selections on the floors, walls, ceilings, and furnishings can **enhance the lighting in the space**, can **create a comfortable atmosphere**, and can **incorporate a color palette with fresh accents to offer interest and contrast**. We have utilized wall paint that has very low volatile organic compounds (VOC's) which **keeps the air we breathe cleaner**, and contains an anti-microbial which inhibits the growth of mold and mildew. We have specified carpet tile which minimizes waste, has 35% recycled content, and is **Green Label Certified**, meaning it meets stringent indoor air quality requirements.