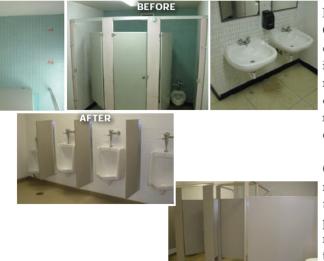

We have experience with all aspects of **restroom and shower** renovations, which has included remodeling outdated restrooms, ADA compliance, LED lighting, plumbing infrastructure upgrades, aesthetic improvements, as well as upgrading with **energy efficient** cost-saving fixtures all of which will provide lower maintenance costs, lower water costs, and better hygiene among others.

# **Project Approach**

Over the years, McKinley Architecture and Engineering and Potesta & Associates have designed many relevant projects involving restrooms/showers. We will meet ALL of your Project Goals and Objectives which you list in Section Three, Part 2. We know this Team possesses the required expertise to address all facets of your project - from architectural and engineering services, restroom/shower room renovations, mildew and mold abatement, LED lighting, energy efficiency, meeting codes, ADA compliance and current military force protection regulations, utilities, designing to your needs, designing to budget, etc.