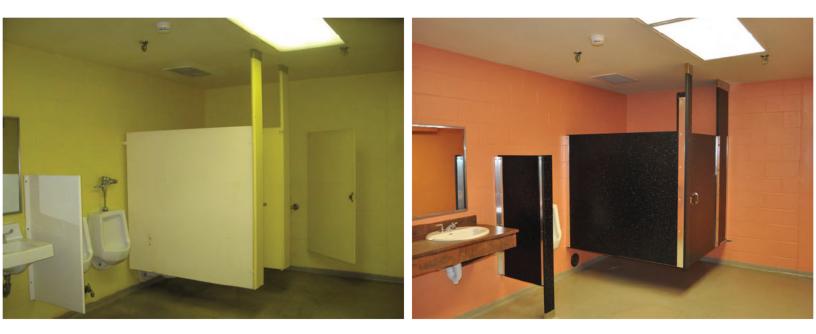

# **Project Approach**

Over the years, McKinley Architecture and Engineering and Potesta & Associates have designed many relevant projects involving restrooms/showers. We will meet ALL of your Project Goals and Objectives which you list in Section Three, Part 2. We know this Team possesses the required expertise to address all facets of your project - from architectural and engineering services, restroom/shower room renovations, mildew and mold abatement, LED lighting, energy efficiency, meeting codes, ADA compliance and current military force protection regulations, utilities, designing to your needs, designing to budget, etc.

reviewing the existing plans and conditions as well as the operation of the Bridgeport FWAATS facility, references to the codes and standard with the object goal of determining budget, design and logistical priorities for the project. Therefore, to start your project, a **kickoff meeting** will be held with all pertaining **West Virginia Army National Guard** and **Fixed Wing Army Aviation Support Facility** representatives for a building walkthrough, with all the **McKinley/Potesta design professionals**. From this meeting the Owners Project Requirements will be defined and documented, to be used as a guideline through the design phase. We will use all this information to aid in the designs of the project to **meet all of your Goals and Objectives**.