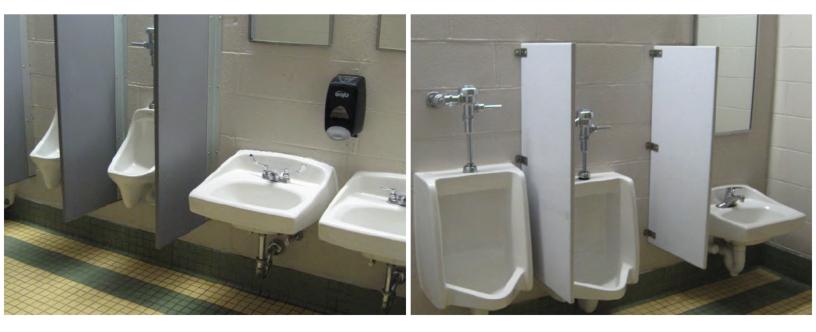

We have experience with all aspects of **restroom and shower** renovations, which has included remodeling outdated restrooms, ADA compliance, LED lighting, plumbing infrastructure upgrades, aesthetic improvements, as well as upgrading with **energy efficient** cost-saving fixtures all of which will provide lower maintenance costs, lower water costs, and better hygiene among others.

# **Project Approach**

Over the years, McKinley Architecture and Engineering and Potesta & Associates have designed many relevant projects involving restrooms/showers. We will meet ALL of your Project Goals and Objectives which you list in Section Three, Part 2. We know this Team possesses the required expertise to address all facets of your project - from architectural and engineering services, restroom/shower room renovations, mildew and mold abatement, LED lighting, energy efficiency, meeting codes, ADA compliance and current military force protection regulations, utilities, designing to your needs, designing to budget, etc.