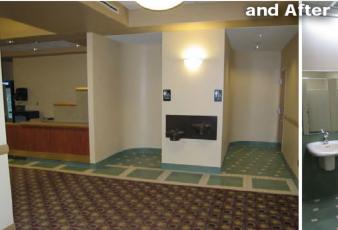

# **Project Approach**

Over the years, McKinley Architecture and Engineering and Potesta & Associates have designed many relevant projects involving restrooms/showers. We will meet ALL of your Project Goals and Objectives which you list in Section Three, Part 2. We know this Team possesses the required expertise to address all facets of your project - from architectural and engineering services, restroom/shower room renovations, mildew and mold abatement, LED lighting, energy efficiency, meeting codes, ADA compliance and current military force protection regulations, utilities, designing to your needs, designing to budget, etc.

Furthermore, we can also provide **interior design** services to design any **furnishings and fixtures for the restrooms/showers, such as color schemes, floors, walls, cabinetry, counters, aesthetically pleasing designs, and more.** 

We can also design for **energy efficiency and sustainability**. For interior design & FF&E; specific color and texture selections on the floors, walls, ceilings, and furnishings can **enhance the lighting in the space**, can **create a comfortable atmosphere**, and can **incorporate a color palette with fresh accents to offer interest and contrast**. We have utilized wall paint that has very low volatile organic compounds (VOC's) which **keeps the air we breathe cleaner**, and contains an anti-microbial which inhibits the growth of mold and mildew. We have specified carpet tile which minimizes waste, has 35% recycled content, and is **Green Label Certified**, meaning it meets stringent indoor air quality requirements.