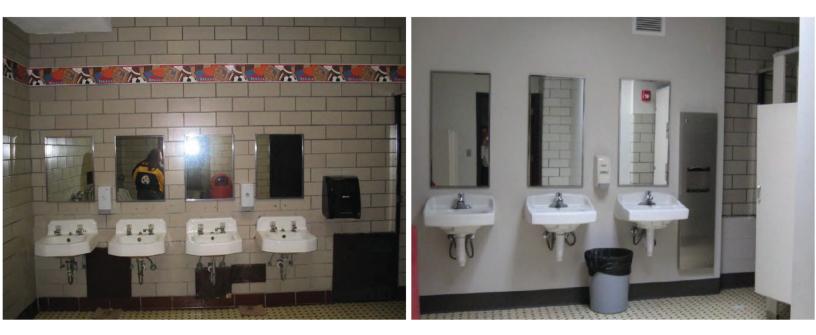

# **Project Approach**

Over the years, McKinley Architecture and Engineering and Potesta & Associates have designed many relevant projects involving restrooms/showers. We will meet ALL of your Project Goals and Objectives which you list in Section Three, Part 2. We know this Team possesses the required expertise to address all facets of your project - from architectural and engineering services, restroom/shower room renovations, mildew and mold abatement, LED lighting, energy efficiency, meeting codes, ADA compliance and current military force protection regulations, utilities, designing to your needs, designing to budget, etc.

reviewing the existing plans and conditions as well as the operation of the Bridgeport FWAATS facility, references to the codes and standard with the object goal of determining budget, design and logistical priorities for the project. Therefore, to start your project, a **kickoff meeting** will be held with all pertaining **West Virginia Army National Guard** and **Fixed Wing Army Aviation Support Facility** representatives for a building walkthrough, with all the **McKinley/Potesta design professionals**. From this meeting the Owners Project Requirements will be defined and documented, to be used as a guideline through the design phase. We will use all this information to aid in the designs of the project to **meet all of your Goals and Objectives**.