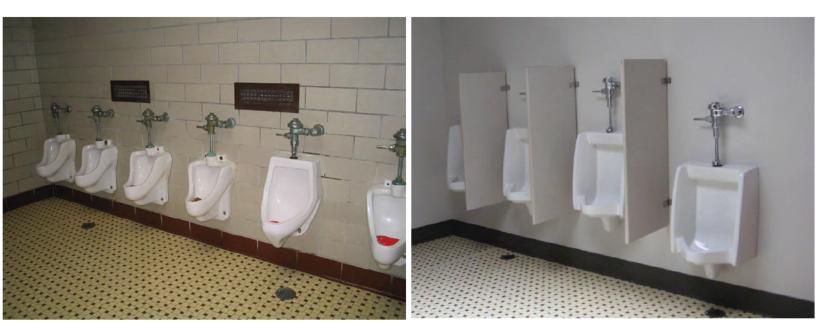

# **Project Approach**

Over the years, McKinley Architecture and Engineering and Potesta & Associates have designed many relevant projects involving restrooms/showers. We will meet ALL of your Project Goals and Objectives which you list in Section Three, Part 2. We know this Team possesses the required expertise to address all facets of your project - from architectural and engineering services, restroom/shower room renovations, mildew and mold abatement, LED lighting, energy efficiency, meeting codes, ADA compliance and current military force protection regulations, utilities, designing to your needs, designing to budget, etc.

reviewing the existing plans and conditions as well as the operation of the Bridgeport FWAATS facility, references to the codes and standard with the object goal of determining budget, design and logistical priorities for the project. Therefore, to start your project, a **kickoff meeting** will be held with all pertaining **West Virginia Army National Guard** and **Fixed Wing Army Aviation Support Facility** representatives for a building walkthrough, with all the **McKinley/Potesta design professionals**. From this meeting the Owners Project Requirements will be defined and documented, to be used as a guideline through the design phase. We will use all this information to aid in the designs of the project to **meet all of your Goals and Objectives**.