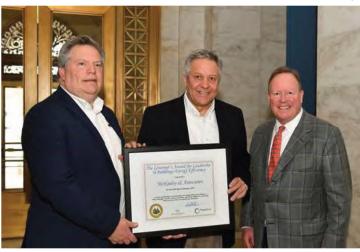

For a few recent sustainable awards, McKinley Architecture and Engineering was

presented with the 2019 Governor's Award for Leadership in Buildings Energy Efficiency at the Innovation & Entrepreneurship Day at the Capitol! We were recognized for our commitment to sustainability and energy efficiency in the design of office buildings, schools, multi-use facilities, and a wide variety of commercial, industrial, government, and historical structures.