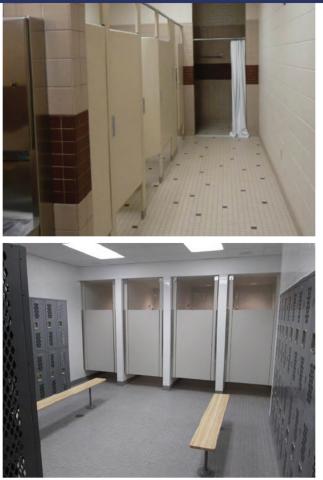

# **Project Approach**

Over the years, McKinley Architecture and Engineering and Potesta & Associates have designed many relevant projects involving restrooms/showers. We will meet ALL of your Project Goals and Objectives which you list in Section Three, Part 2. We know this Team possesses the required expertise to address all facets of your project - from architectural and engineering services, restroom/shower room renovations, mildew and mold abatement, LED lighting, energy efficiency, meeting codes, ADA compliance and current military force protection regulations, utilities, designing to your needs, designing to budget, etc.

Furthermore, we can also provide **interior design** services to design any **furnishings and fixtures for the restrooms/showers, such as color schemes, floors, walls, cabinetry, counters, aesthetically pleasing designs, and more.** 

# Interior Design

McKINL

ARCHITECTURE + ENGINEERING

I,

Application of current **ADA** and **building codes** will be applied to the developed plans for **way finding** (signage, directories, fire escape plan), **furnishings** and **finishes**. **Attention to budget and maintenance** is given in relationship to owner needs.