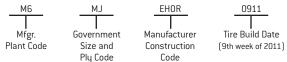

balance and misalignment can cause vibration or irregular tire wear. Rotate your tires according to your vehicle manufacturer's recommendations or at maximum intervals of 6,000 miles/10,000 km.

FOR ADDITIONAL INFORMATION, SEE THE "BE TIRE SMART/
PLAY YOUR PART" BROCHURE PUBLISHED BY U.S. TIRE MANUFACTURERS
ASSOCIATION (USTMA). A COPY OF THIS BROCHURE CAN BE DOWNLOADED
FROM THE USTMA WEBSITE:

https://www.ustires.org/publications

#### **HOW TO READ A TIRE D.O.T. SERIAL NUMBER**

D.O.T. stands for Department of Transportation and the number is on the lower sidewall of each tire to show that the tire meets or exceeds the Department of Transportation safety standards.

#### Understanding Tire D.O.T. Numbers

#### M6MJEH0R0911

12 Digit # = 2000's Production / 11 Digit # = 1990's Production



#### TIRE SERVICE LIFE

Tires are designed and built to provide many thousands of miles of excellent service. For maximum benefit, tires must be maintained properly

to avoid tire damage that may result in removal from service before the tread is worn down to minimum depth.

It is not practical to accurately predict the service life of any specific tire in chronological time since service conditions vary widely. The serviceability of a tire over time is a function of the storage and service conditions (inflation pressure, load, speed, road hazard injury, etc.) to which a tire is subjected. Consumers should not rely solely on the appearance of the tire but should be aware of any change in dynamic performance such as increased air loss, noise or vibration, which could be a sign to remove t