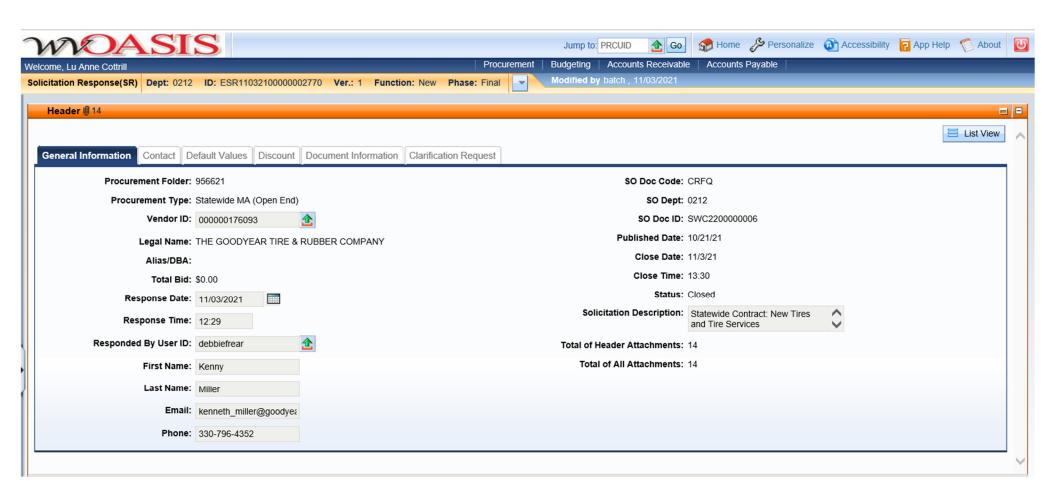

### State of West Virginia **Solicitation Response**

**Proc Folder:** 956621

**Solicitation Description:** Statewide Contract: New Tires and Tire Services

**Proc Type:** Statewide MA (Open End)

Version Solicitation Closes Solicitation Response 2021-11-03 13:30 SR 0212 ESR11032100000002770 1

#### VENDOR

000000176093

THE GOODYEAR TIRE & RUBBER COMPANY

Solicitation Number: CRFQ 0212 SWC2200000006

**Total Bid:** Response Date: 2021-11-03 Response Time: 12:29:31

Comments: The Goodyear Tire & Rubber Company is pleased to offer our submission for tires for a period of 1 year (base) and