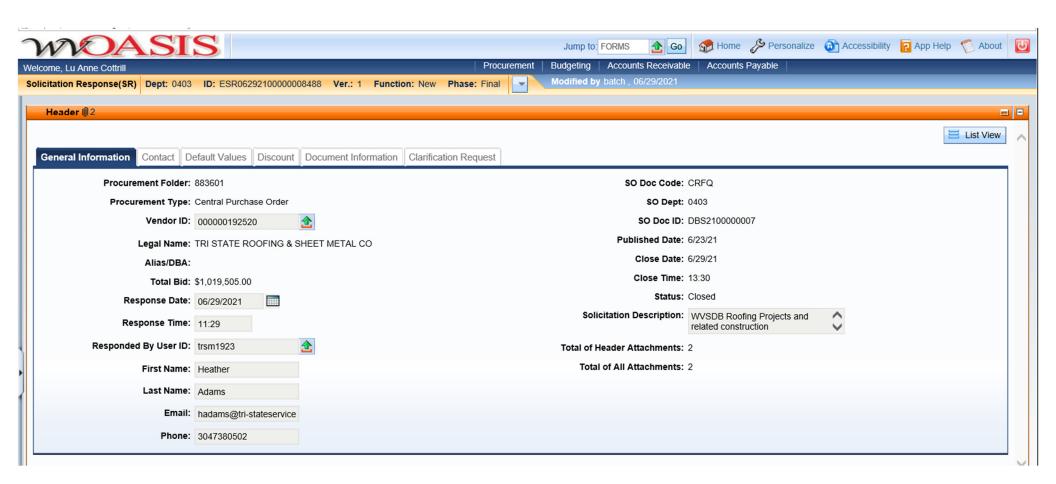

# State of West Virginia Solicitation Response

Proc Folder: 883601

Solicitation Description: WVSDB Roofing Projects and related construction

**Proc Type:** Central Purchase Order

 Solicitation Closes
 Solicitation Response
 Version

 2021-06-29 13:30
 SR 0403 ESR062921000000008488
 1

**VENDOR** 

000000192520

TRI STATE ROOFING & SHEET METAL CO

Solicitation Number: CRFQ 0403 DBS2100000007

**Total Bid:** 1019505 **Response Date:** 2021-06-29 **Response Time:** 11:29:08