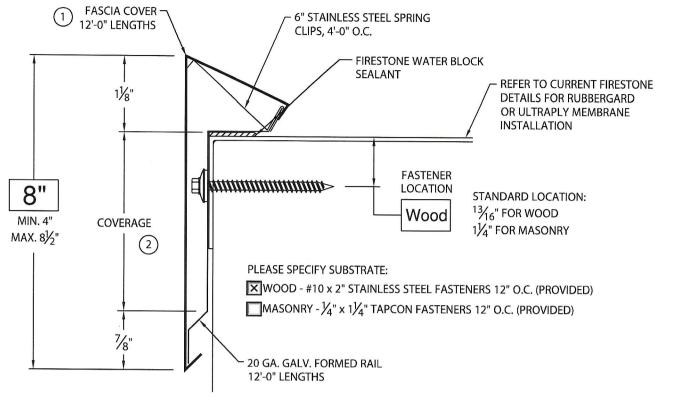

# JSTOM FIRESTONE RAIL FASCI

FULLY ADHERED OR MECHANICALLY ATTACHED RUBBERGARD OR ULTRAPLY VERSION

CUSTOM FACE SIZE AND FASTENER LOCATION - 24 GA., 22 GA. AND .040" COVER MATERIAL

ANSI/SPRI ES-1 DESIGN PRESSURE OF 155 psf

U.S. Patent # 5.927.023

| VO  | T  | E  | S   |   |
|-----|----|----|-----|---|
| (1) | FΑ | SC | ΞIΑ | ( |

- COVER PROVIDED WITH 1" LAP JOINT
- (2) Typically coverage should extend a min. of 1" below wood BLOCKING IF APPLICABLE.

# Color: Bone White Finish: Std Kynar **QUANTITIES:**

Fabrication will proceed only after receipt of signed print approval.

# Print Approval:

Architect and/or contractor shall verify all dimensions, sizes and quantities. All products to be installed in strict accordance with Firestone's printed instructions.

Approved by:

Lineal Feet 12'-0" Lengths

Outside Miters (Cover Only) @ 90°

Inside Miters (Cover Only) @ 90°

For Non-90° Miters, See Print Approval #13010-1043

Romney MS Wing PROJECT:

LMULTI-SENSORY WING

ARCHITECT:

Date:

ROOFING CONTRACTOR: Various

REPRESENTATIVE/DISTRIBUTOR: L.T. Ollesheimer--Scott Smith

restone

**Firestone Building Products** 

**EDGEGARD SYSTEMS** PHONE: 800-872-0203 FAX: 800-770-3934

DATE: 11/13/18 OF SHT.# DRN BY: JJC DWG# 13310-19799 CKD BY: SAK

22 Ga. Galvanized Steel

.040" Aluminum

Other

### **BUILDING PRODUCTS COMPANY**

Quote No. 355190-1

Attention: Scott Smith
Customer: L.T. Ollesheimer

**Quote Date:** 

6/8/21 9:35 am

Estimator:

Josh Altfillisch

**Project Name:** 