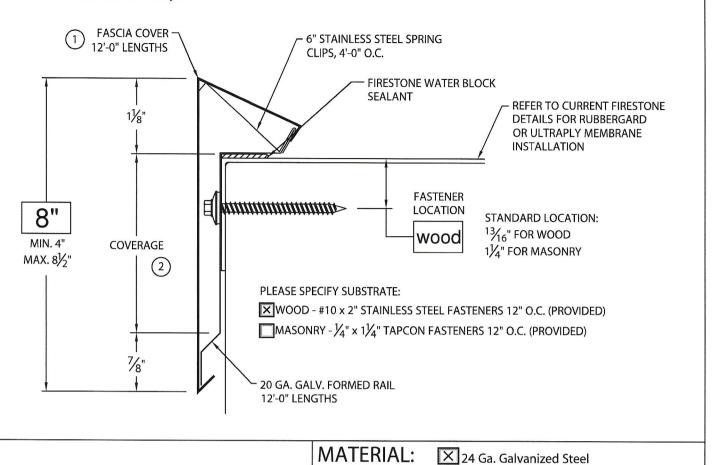

# USTOM FIRESTONE RAIL FASCIA

FULLY ADHERED OR MECHANICALLY ATTACHED RUBBERGARD OR ULTRAPLY VERSION

CUSTOM FACE SIZE AND FASTENER LOCATION - 24 GA., 22 GA. AND .040" COVER MATERIAL U.S. Patent # 5,927.023 ANSI/SPRI ES-1 DESIGN PRESSURE OF 155 psf **FASCIA COVER** 6" STAINLESS STEEL SPRING 12'-0" LENGTHS CLIPS, 4'-0" O.C. FIRESTONE WATER BLOCK **SEALANT** REFER TO CURRENT FIRESTONE 1/8" **DETAILS FOR RUBBERGARD** OR ULTRAPLY MEMBRANE INSTALLATION **FASTENER** LOCATION STANDARD LOCATION:  $^{13}$ <sub>16</sub>" FOR WOOD Wood MIN. 4" **COVERAGE** 11/4" FOR MASONRY MAX. 81/5" (2)PLEASE SPECIFY SUBSTRATE: WOOD - #10 x 2" STAINLESS STEEL FASTENERS 12" O.C. (PROVIDED) MASONRY -  $\frac{1}{4}$ " x 1 $\frac{1}{4}$ " TAPCON FASTENERS 12" O.C. (PROVIDED) 7/8" 20 GA. GALV. FORMED RAIL 12'-0" LENGTHS NOTES: MATERIAL: × 24 Ga. Galvanized Steel 22 Ga. Galvanized Steel (1) FASCIA COVER PROVIDED WITH 1" LAP JOINT .040" Aluminum (2) TYPICALLY COVERAGE SHOULD EXTEND A MIN. OF 1" BELOW WOOD Other BLOCKING IF APPLICABLE. Color: Bone White Finish: Std Kynar **QUANTITIES:** Fabrication will proceed only after receipt of signed print approval. Lineal Feet 12'-0" Lengths Print Approval: Outside Miters (Cover Only) @ 90° Architect and/or contractor shall verify all dimensions, sizes and quantities. All products to be installed in strict accordance Inside Miters (Cover Only) @ 90° with Firestone's printed instructions. Approved by:

Romney Class Rooms - SEVI 6 NY BLDG: PROJECT:

ARCHITECT:

Date:

ROOFING CONTRACTOR: **Various** 

REPRESENTATIVE/DISTRIBUTOR: L.T. Ollesheimer--Scott Smith

restone

**Firestone Building Products** 

**EDGEGARD SYSTEMS** PHONE: 800-872-0203 FAX: 800-770-3934

DATE: 11/13/18 DRN BY: JJC

For Non-90° Miters, See Print Approval #13010-1043

OF SHT.#

CKD BY: SAK

DWG# 13310-19799