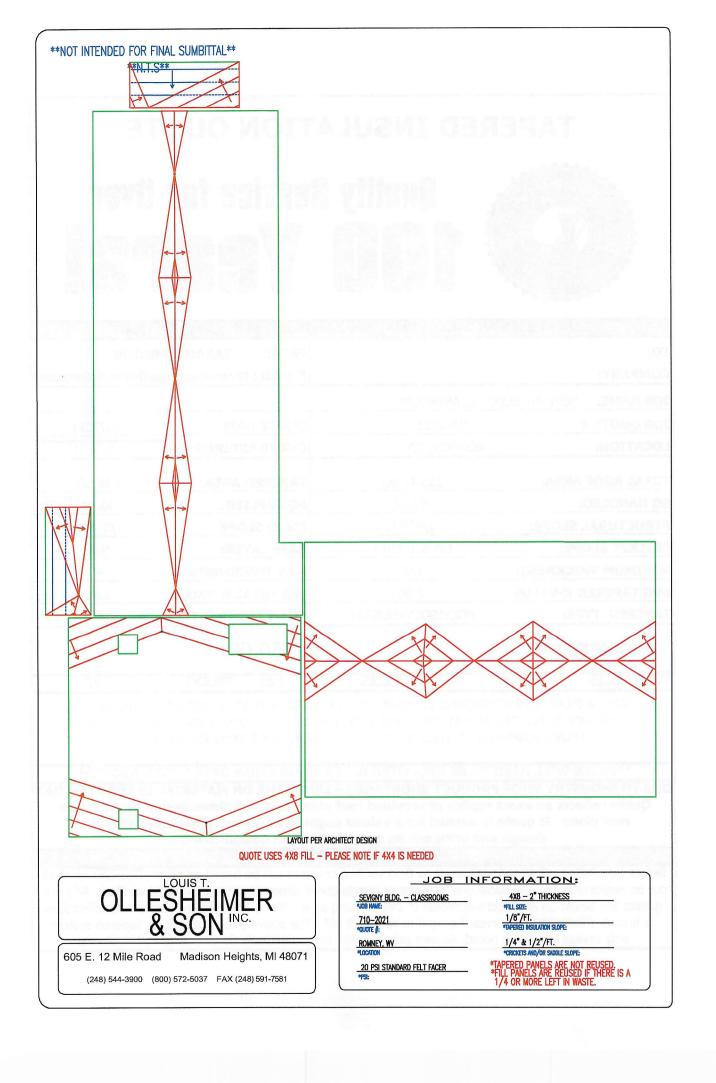

# **TAPERED INSULATION QUOTE**

# Quality Service for Over 100 Years!

| TAPERED DEP           | ARTMENT - (248) 248-7 | 44-3980 FAX - (248  | ) 591-7581            |  |
|-----------------------|-----------------------|---------------------|-----------------------|--|
| то:                   |                       | FROM: TARAH MANNING |                       |  |
| COMPANY:              |                       | E-MAIL: tarah.ma    | nning@ollesheimer.con |  |
| JOB NAME: SEVIGNY BLD | G - CLASSROOM         |                     |                       |  |
| JOB QUOTE #           | 710-2021              | QUOTE DATE:         | 6/1/2021              |  |
| LOCATION:             | ROMNEY, WV            | QUOTE EXPIRES:      | 7/1/2021              |  |
| TOTAL ROOF AREA:      | 233.41 SQ.            | TAPERED AREA:       | 9.48 SQ.              |  |
| SQ HANDLED:           | 97.12                 | SQ APPLIED:         | 66.40                 |  |
| STRUCTURAL SLOPE:     | 1/4"/FT.              | FIELD SLOPE:        | 1/8"/FT.              |  |
| CRICKET SLOPE:        | 14" & 1/2"/FT.        | BASE LAYER:         | N/A                   |  |
| MINIMUM THICKNESS:    | 1/2"                  | MAX THICKINESS      | : 9"                  |  |
| AVG TAPERED R-VALUE   | 7.00                  | AVG TOTAL R-VAL     | <b>UE:</b> 2.86       |  |
| TAPERED TYPE:         | POLYISOCYANURATE      | FILL TYPE: P        | OLYISOCYANURATE       |  |
| PRICE OF SYSTEM:      |                       | \$6,450.00          |                       |  |
| 4X4 BUNDLES: 14.41    | 4X8 BUNDLES:          | 2.83 TRUCKS         | 5: 0.42               |  |

\*PRICE REFLECTS ATTACHED LAYOUT - PRICE DOES NOT INCLUDE ANY BASE LAYER

\*PRICE REFLECTS 20 PSI STANDARD FELT FACER IN STANDARD PANEL CODES

\*FUEL SURCHARGE WILL BE ADDED TO QUOTE AT TIME OF DELIVERY

\*\*NOT INTENDED FOR FINAL SUMBITTAL\*\*

\*\*N.T.S\*\*

LAYOUT PER ARCHITECT DESIGN

QUOTE USES 4X8 FILL - PLEASE NOTE IF 4X4 IS NEEDED

# OLLESHEIMER & SON INC.

605 E. 12 Mile Road Madison Heights, MI 48071

(248) 544-3900 (800) 572-5037 FAX (248) 591-7581

| JOB II                     | NFORMATION:                                                                                     |
|----------------------------|-------------------------------------------------------------------------------------------------|
| MULTI-SENSORY WING         | 4X8 - 2" THICKNESS                                                                              |
| *JOB NAME:                 | *FILL SIZE:                                                                                     |
| 712-2021                   | 1/4"/FT.                                                                                        |
| *QUOTE #:                  | *TAPERED INSULATION SLOPE:                                                                      |
| ROMNEY, WV                 | 1/2°/FT.                                                                                        |
| *LOCATION                  | *CRICKETS AND/OR SADDLE SLOPE:                                                                  |
| 20 PSI STANDARD FELT FACER | *TAPERED PANELS ARE NOT REUSED. *FILL PANELS ARE REUSED IF THERE IS A 1/4 OR MORE LEFT IN WASTE |