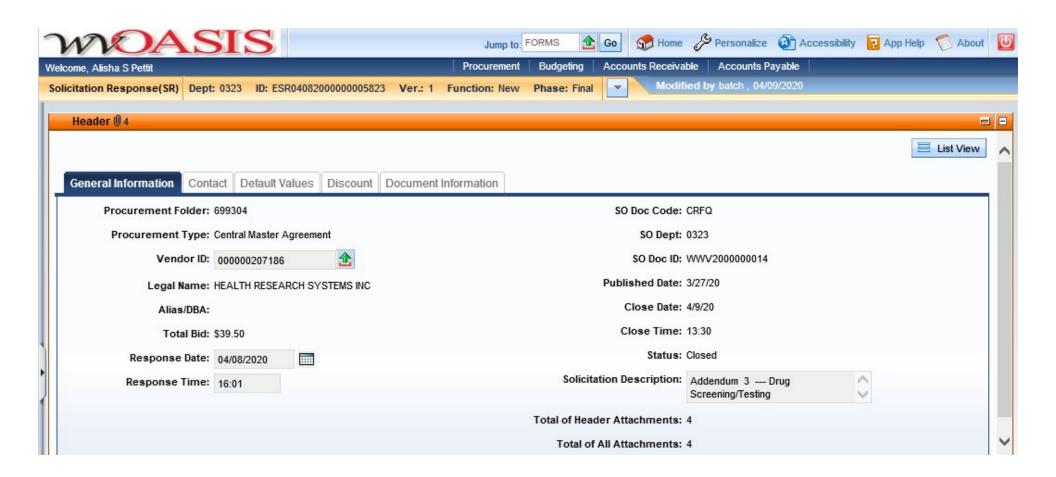

# State of West Virginia Solicitation Response

Proc Folder: 699304

Solicitation Description: Addendum 3 --- Drug Screening/Testing

Proc Type: Central Master Agreement

| Date issued | Solicitation Closes | Solicitation Response |                    | Version |
|-------------|---------------------|-----------------------|--------------------|---------|
|             | 2020-04-09          | SR 0323 ESF           | R04082000000005823 | 1       |
|             | 13:30:00            |                       |                    |         |

VENDOR

000000207186

HEALTH RESEARCH SYSTEMS INC

Solicitation Number: CRFQ 0323 WWV2000000014

**Total Bid :** \$39.50 **Response Date**: 2020-04-08 **Response Time**: 16:01:28

**Comments:** 

FOR INFORMATION CONTACT THE BUYER