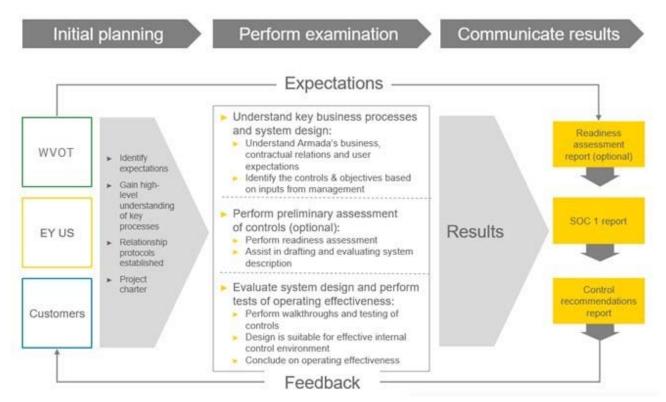

The following flow chart details our SOC examination methodology to be used for WVOT.

We have found that this model is an efficient and effective approach to best meet your needs and help you exceed your customers' expectations, while providing recommendations for best practices to WVOT's internal processes and controls.

## Our approach and timeline

Our approach shows our commitment to providing high quality service to WVOT using a unique process that reduces audit fatigue and significantly increases audit efficiency, especially given our familiarity as WVOT's prior service auditor. This approach will allow WVOT to optimize a control environment to address SOC 1 requirements thereby decreasing internal compliance costs and efforts, and potentially reducing duplication in support of the annual financial statement audit performed by our team. The requirements for the SOC 1 report are depicted below: