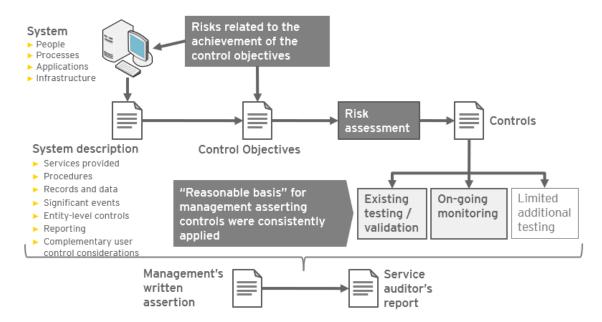

## SOC methodology

While many of the aspects of the SOC examination methodology are required by the applicable professional standards, variations in the application of those requirements can result in significant differences in the reports and the associated costs and value delivered. Our SOC examination methodology is strategically designed to:

- The deliverable is a SOC 1 Type I report. As you know, Type I reports are as of a particular date (sometimes referred to as point-in-time reports) that include a description of a service organization's system as well as tests to help determine whether a service organization's controls are designed appropriately. Should you need an opinion on the operating effectiveness of the controls over a period of time or a SOC 1 Type II which reports on the description of controls provided by management of the service organization, attests that the controls are suitably designed and implemented, and attests to the operating effectiveness of the controls, we can provide you an estimate of the additional level of effort.
- As part of the risk assessment in identification of the controls to achieve WVOT's infrastructure services (including storage, networking, and account and system management), we will leverage the applicable NIST 800-53 control requirements in mitigating the control objectives included in the SOC 1 Type I report. There are requirements within the NIST 800-53 control framework that exceed the intended purpose of a SOC 1 to report on the controls of service organizations that are relevant to their client's financial statements. Thus, the opinion expressed within a SOC 1 Type I report will not achieve certification with all the requirements identified within the NIST 800-53 control framework.