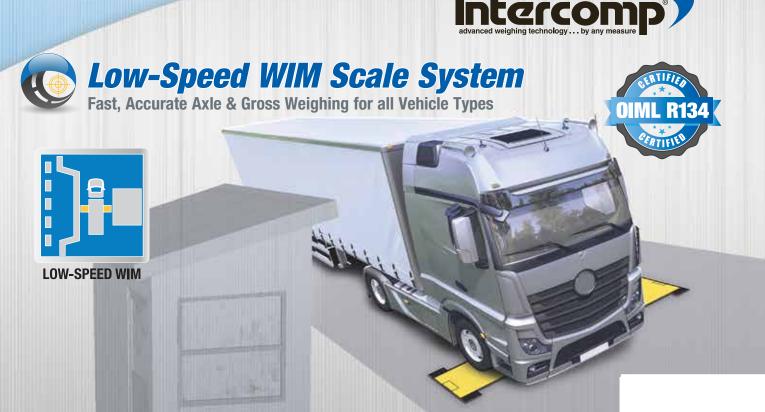

Reference: Slow Weigh-in-Motion Vehicle Scale System

Kanawha Scales & Systems is pleased to submit the following pricing and specifications for your review and consideration.

### Intercomp Weigh-in-Motion Scale System

### One (1) Intercomp LS-WIM Weigh-in-Motion Axle Scale

- NTEP Certified Load Cells
- Small footprint for ease of installation
- Overall depth of 12.5"
- 8.2" deck thickness
- 13' wide, single piece construction
- 45,000 lb. capacity
- 150% overload protection
- 156" x 29.5" platform size
- NTEP static scale
- 0-1-2% at speed 0-20 mph.
- Cable kit from scale to indicator
- Meets ASTM Type IV applications