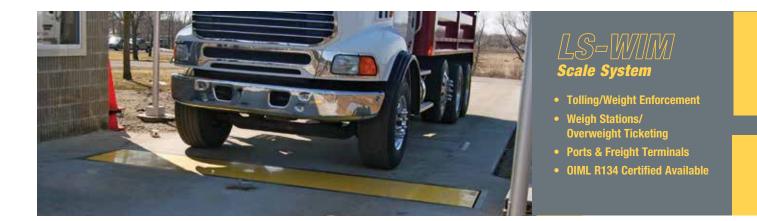

### One (1) Intercomp LS-WIM Weigh-in-Motion Axle Scale

- NTEP Certified Load Cells
- Small footprint for ease of installation
- Overall depth of 12.5"
- 8.2" deck thickness
- 13' wide, single piece construction
- 45,000 lb. capacity
- 150% overload protection
- 156" x 29.5" platform size
- NTEP static scale
- 0-1-2% at speed 0-20 mph.
- Cable kit from scale to indicator
- Meets ASTM Type IV applications

### One (1) Intercomp LS20 WIM Indicator

- Fully controls scale functions
- Store, recall & output 3,000 separately stored weight records
- Store 250 Truck ID's
- Individual axle weights and gross weights
- Communicates with wireless printer
- 7 digit LCD display
- Weather resistant enclosure for durability

### One (1) Intercomp Wireless Ticket Printer

- Weather resistant outdoor enclosure
- Wireless connectivity to LS20 indicator
- Thermal printer
- Prints: Time/Date, Truck ID, Axle Weights, Gross, Tare, Net