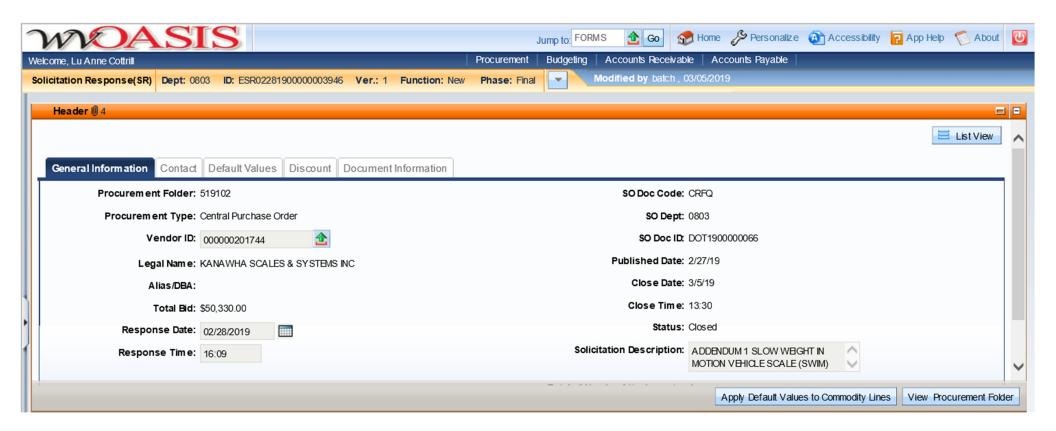

# State of West Virginia Solicitation Response

Proc Folder: 519102

Solicitation Description: ADDENDUM 1 SLOW WEIGHT IN MOTION VEHICLE SCALE (SWIM)

Proc Type: Central Purchase Order

| Date issue | ed Solicitation Closes | Solicitation Response        | Version |
|------------|------------------------|------------------------------|---------|
|            | 2019-03-05<br>13:30:00 | SR 0803 ESR02281900000003946 | 1       |
|            |                        |                              |         |

VENDOR

000000201744

KANAWHA SCALES & SYSTEMS INC

Solicitation Number: CRFQ 0803 DOT1900000066

**Total Bid:** \$50,330.00 **Response Date:** 2019-02-28 **Response Time:** 16:09:31

**Comments:** 

FOR INFORMATION CONTACT THE BUYER

Crystal Rink (304) 558-2402 crystal.g.rink@wv.gov

Signature on File FEIN # DATE

All offers subject to all terms and conditions contained in this solicitation

Page: 1 FORM ID: WV-PRC-SR-001

| Line | Comm Ln Desc                        | Qty     | Unit Issue | Unit Price      | Ln Total Or Contract Amount |
|------|-------------------------------------|---------|------------|-----------------|-----------------------------|
| 1    | Slow Weight in Motion Vehicle Scale | 1.00000 | EA         | \$50,330.000000 | \$50,330.00                 |