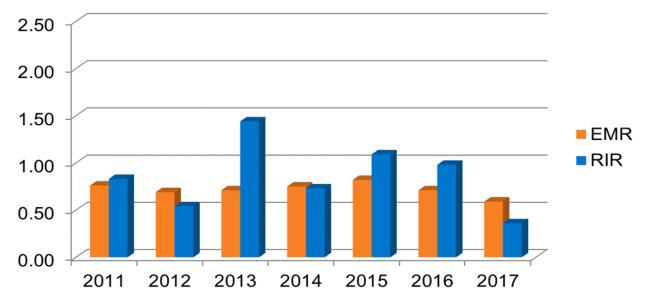

Thompson's commitment to safety is evidenced by the safety performance summary provided below. Summary data was obtained from Thompson's OSHA logs.

| Year    | Hours Worked | EMR  | TIR  |
|---------|--------------|------|------|
| 2011    | 2,175,279    | 0.76 | 0.83 |
| 2012    | 1,848,245    | 0.69 | 0.54 |
| 2013    | 3,048,287    | 0.71 | 1.44 |
| 2014    | 3,525,537    | 0.75 | 0.73 |
| 2015    | 2,744,046    | 0.82 | 1.09 |
| 2016    | 3,069,680    | 0.71 | 0.98 |
| 2017 Q1 | 548,855      | 0.59 | 0.36 |

<sup>&</sup>quot;Thompson's safety performance measures and benchmarks are among the industry's most stringent."