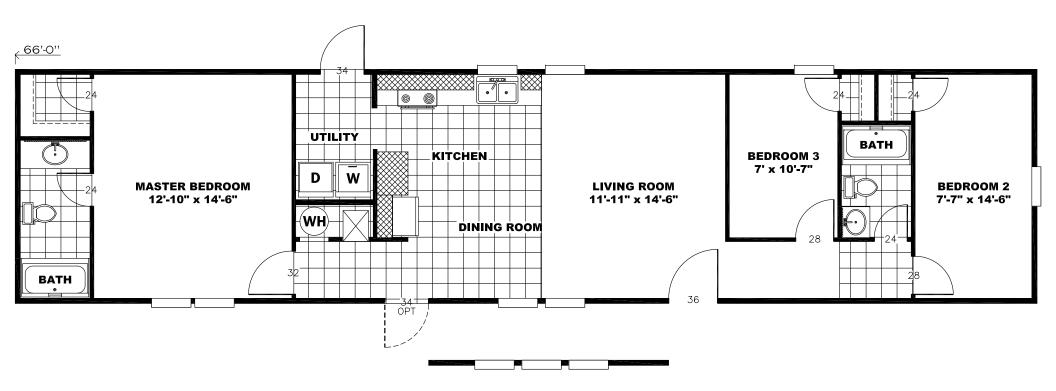

#### **REGION 1- REVISED for Addendum 2**

| DESCRIPTION                                                                              | UNIT OF MEASURE     | υ  | NIT PRICE  | ESTIMATED QTY | E  | EXTENDED COST |
|------------------------------------------------------------------------------------------|---------------------|----|------------|---------------|----|---------------|
| Fixed Rate Single Wide MHU Price (2 Bedroom 1 Bath) 800 Square Foot                      | Fixed               | \$ | 59,449.25  | 4             | \$ | 237,797.00    |
| Fixed Rate Single Wide MHU Price (3 Bedroom 2 Bath) 1000 Sqare Foot                      | Fixed               | \$ | 61,743.50  | 4             | \$ | 246,974.00    |
| Fixed Rate Double Wide MHU Price (3 Bedroom 2 Bath) 1200 Square Foot                     | Fixed               | \$ | 84,502.00  | 2             | \$ | 169,004.00    |
| MHU Accessibitly Modification                                                            | Fixed               | \$ | 8,400.00   | 8             | \$ | 67,200.00     |
| Fixed Fee Structural Elevation (Per 8 Inches)                                            | Fixed               | \$ | 16,962.50  | 4             | \$ | 67,850.00     |
| Demolition and Removal of Existing Structures (Trailers, Modulars, etc.).                | Square Foot         | \$ | 4.80       | 30,000        | \$ | 144,000.00    |
| HVAC Installation                                                                        | Fixed/Per Unit      | \$ | 2,520.00   | 10            | \$ | 25,200.00     |
| Removal of Municiple Waste and Woody and Vegetative Debris                               | Cubic Yard          | \$ | 57.60      | 20            | \$ | 1,152.00      |
| Draining, Removal, and Installing New Septic Tanks                                       | Fixed/Per Tank      | \$ | 10,513.00  | 10            | \$ | 105,130.00    |
| Sealing, Filling In, and/or Capping Underground Wells                                    | Fixed/Per Tank      | \$ | 3,840.00   | 10            | \$ | 38,400.00     |
| Removal of External Propane or Fuel Oil Tanks                                            | Fixed/Per Tank      | \$ | 600.00     | 10            | \$ | 6,000.00      |
| Inspection, Sampling, Testing, and Documentation of Asbestos Containing Materials of all |                     |    |            |               |    |               |
| Standing Structures.                                                                     | Fixed/Per Structure | \$ | 600.00     | 30            | \$ | 18,000.00     |
| Inspection, Sampling, Testing, and Documentation of Asbestos Containing Materials of     |                     |    |            |               |    |               |
| Personal Property Debris (Structures that have been previously demolished).              | Fixed/Per Structure | \$ | 600.00     | 30            | \$ | 18,000.00     |
| Removal, Containment, and Transportation of Asbestos Containing Materials to an          |                     |    |            |               |    |               |
| approved and properly licensed sanitary landfill. Line Item includes Personal Property   |                     |    |            |               |    |               |
| Debris.                                                                                  | Square Foot         | \$ | 5.22       | 30,000        | \$ | 156,600.00    |
| Inspection, Sampling, Testing, and Documentation of Hazardous Materials.                 | Fixed/Per Structure | \$ | 600.00     | 30            | \$ | 18,000.00     |
| Removal, Containment, and Transportation of Hazardous Materials to an approved and       |                     |    |            |               |    |               |
| properly licensed sanitary landfill.                                                     | Fixed/Per Structure | \$ | 1,800.00   | 30            | \$ | 54,000.00     |
|                                                                                          | F*                  | OT | AL BASE BI | D AMOUNT      | \$ | 1,373,307.00  |