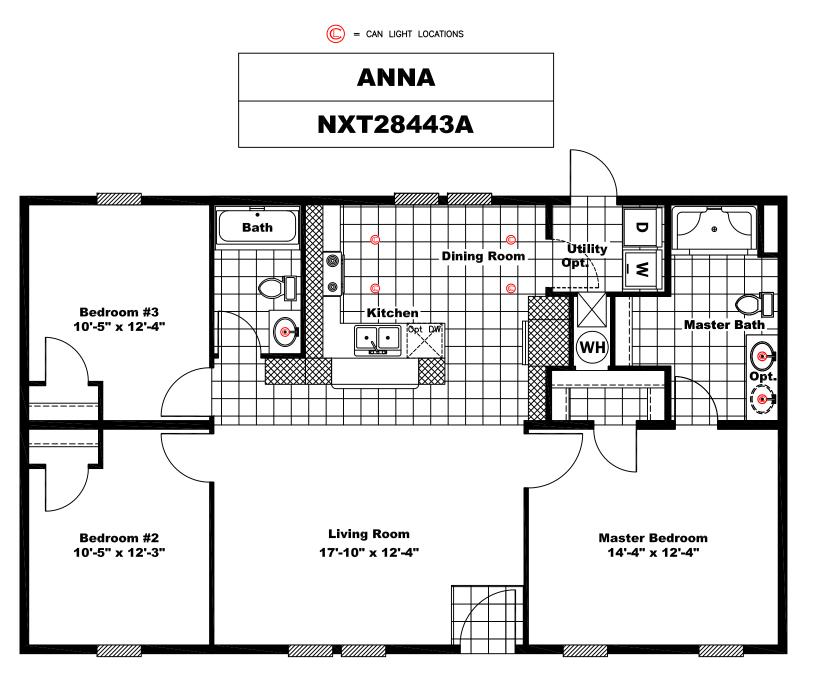

#### **REGION 1- REVISED for Addendum 2**

| DESCRIPTION                                                                              | UNIT OF MEASURE     | υ  | NIT PRICE  | ESTIMATED QTY | E  | EXTENDED COST |
|------------------------------------------------------------------------------------------|---------------------|----|------------|---------------|----|---------------|
| Fixed Rate Single Wide MHU Price (2 Bedroom 1 Bath) 800 Square Foot                      | Fixed               | \$ | 59,449.25  | 4             | \$ | 237,797.00    |
| Fixed Rate Single Wide MHU Price (3 Bedroom 2 Bath) 1000 Sqare Foot                      | Fixed               | \$ | 61,743.50  | 4             | \$ | 246,974.00    |
| Fixed Rate Double Wide MHU Price (3 Bedroom 2 Bath) 1200 Square Foot                     | Fixed               | \$ | 84,502.00  | 2             | \$ | 169,004.00    |
| MHU Accessibitly Modification                                                            | Fixed               | \$ | 8,400.00   | 8             | \$ | 67,200.00     |
| Fixed Fee Structural Elevation (Per 8 Inches)                                            | Fixed               | \$ | 16,962.50  | 4             | \$ | 67,850.00     |
| Demolition and Removal of Existing Structures (Trailers, Modulars, etc.).                | Square Foot         | \$ | 4.80       | 30,000        | \$ | 144,000.00    |
| HVAC Installation                                                                        | Fixed/Per Unit      | \$ | 2,520.00   | 10            | \$ | 25,200.00     |
| Removal of Municiple Waste and Woody and Vegetative Debris                               | Cubic Yard          | \$ | 57.60      | 20            | \$ | 1,152.00      |
| Draining, Removal, and Installing New Septic Tanks                                       | Fixed/Per Tank      | \$ | 10,513.00  | 10            | \$ | 105,130.00    |
| Sealing, Filling In, and/or Capping Underground Wells                                    | Fixed/Per Tank      | \$ | 3,840.00   | 10            | \$ | 38,400.00     |
| Removal of External Propane or Fuel Oil Tanks                                            | Fixed/Per Tank      | \$ | 600.00     | 10            | \$ | 6,000.00      |
| Inspection, Sampling, Testing, and Documentation of Asbestos Containing Materials of all |                     |    |            |               |    |               |
| Standing Structures.                                                                     | Fixed/Per Structure | \$ | 600.00     | 30            | \$ | 18,000.00     |
| Inspection, Sampling, Testing, and Documentation of Asbestos Containing Materials of     |                     |    |            |               |    |               |
| Personal Property Debris (Structures that have been previously demolished).              | Fixed/Per Structure | \$ | 600.00     | 30            | \$ | 18,000.00     |
| Removal, Containment, and Transportation of Asbestos Containing Materials to an          |                     |    |            |               |    |               |
| approved and properly licensed sanitary landfill. Line Item includes Personal Property   |                     |    |            |               |    |               |
| Debris.                                                                                  | Square Foot         | \$ | 5.22       | 30,000        | \$ | 156,600.00    |
| Inspection, Sampling, Testing, and Documentation of Hazardous Materials.                 | Fixed/Per Structure | \$ | 600.00     | 30            | \$ | 18,000.00     |
| Removal, Containment, and Transportation of Hazardous Materials to an approved and       |                     |    |            |               |    |               |
| properly licensed sanitary landfill.                                                     | Fixed/Per Structure | \$ | 1,800.00   | 30            | \$ | 54,000.00     |
|                                                                                          | F*                  | OT | AL BASE BI | D AMOUNT      | \$ | 1,373,307.00  |