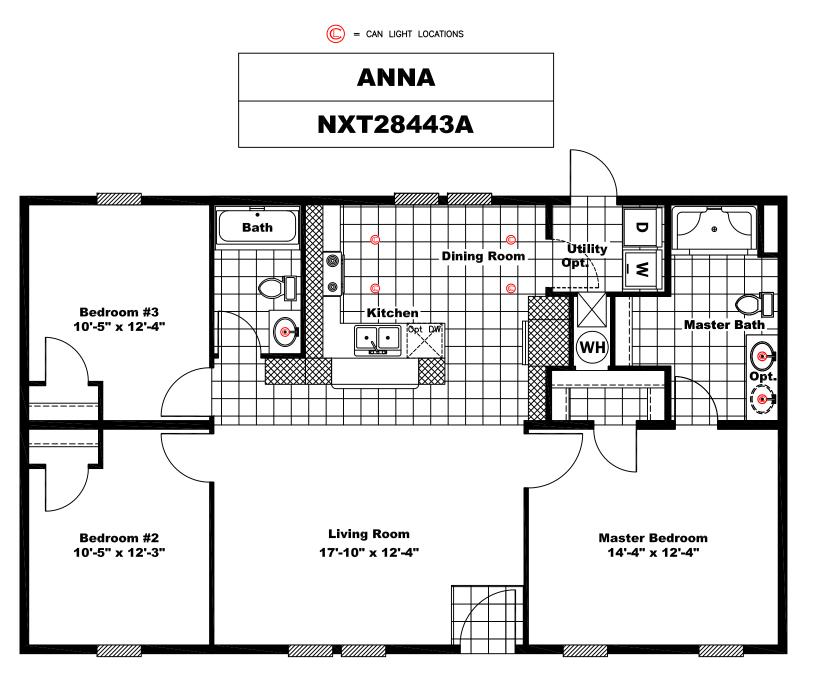

# **Thompson Construction Group, Inc.**

Manufactured Housing Units

#### **REGION 1- REVISED for Addendum 2**

| DESCRIPTION                                                                              | UNIT OF MEASURE     | υ  | NIT PRICE  | ESTIMATED QTY | E  | EXTENDED COST |
|------------------------------------------------------------------------------------------|---------------------|----|------------|---------------|----|---------------|
| Fixed Rate Single Wide MHU Price (2 Bedroom 1 Bath) 800 Square Foot                      | Fixed               | \$ | 59,449.25  | 4             | \$ | 237,797.00    |
| Fixed Rate Single Wide MHU Price (3 Bedroom 2 Bath) 1000 Sqare Foot                      | Fixed               | \$ | 61,743.50  | 4             | \$ | 246,974.00    |
| Fixed Rate Double Wide MHU Price (3 Bedroom 2 Bath) 1200 Square Foot                     | Fixed               | \$ | 84,502.00  | 2             | \$ | 169,004.00    |
| MHU Accessibitly Modification                                                            | Fixed               | \$ | 8,400.00   | 8             | \$ | 67,200.00     |
| Fixed Fee Structural Elevation (Per 8 Inches)                                            | Fixed               | \$ | 16,962.50  | 4             | \$ | 67,850.00     |
| Demolition and Removal of Existing Structures (Trailers, Modulars, etc.).                | Square Foot         | \$ | 4.80       | 30,000        | \$ | 144,000.00    |
| HVAC Installation                                                                        | Fixed/Per Unit      | \$ | 2,520.00   | 10            | \$ | 25,200.00     |
| Removal of Municiple Waste and Woody and Vegetative Debris                               | Cubic Yard          | \$ | 57.60      | 20            | \$ | 1,152.00      |
| Draining, Removal, and Installing New Septic Tanks                                       | Fixed/Per Tank      | \$ | 10,513.00  | 10            | \$ | 105,130.00    |
| Sealing, Filling In, and/or Capping Underground Wells                                    | Fixed/Per Tank      | \$ | 3,840.00   | 10            | \$ | 38,400.00     |
| Removal of External Propane or Fuel Oil Tanks                                            | Fixed/Per Tank      | \$ | 600.00     | 10            | \$ | 6,000.00      |
| Inspection, Sampling, Testing, and Documentation of Asbestos Containing Materials of all |                     |    |            |               |    |               |
| Standing Structures.                                                                     | Fixed/Per Structure | \$ | 600.00     | 30            | \$ | 18,000.00     |
| Inspection, Sampling, Testing, and Documentation of Asbestos Containing Materials of     |                     |    |            |               |    |               |
| Personal Property Debris (Structures that have been previously demolished).              | Fixed/Per Structure | \$ | 600.00     | 30            | \$ | 18,000.00     |
| Removal, Containment, and Transportation of Asbestos Containing Materials to an          |                     |    |            |               |    |               |
| approved and properly licensed sanitary landfill. Line Item includes Personal Property   |                     |    |            |               |    |               |
| Debris.                                                                                  | Square Foot         | \$ | 5.22       | 30,000        | \$ | 156,600.00    |
| Inspection, Sampling, Testing, and Documentation of Hazardous Materials.                 | Fixed/Per Structure | \$ | 600.00     | 30            | \$ | 18,000.00     |
| Removal, Containment, and Transportation of Hazardous Materials to an approved and       |                     |    |            |               |    |               |
| properly licensed sanitary landfill.                                                     | Fixed/Per Structure | \$ | 1,800.00   | 30            | \$ | 54,000.00     |
|                                                                                          | F*                  | OT | AL BASE BI | D AMOUNT      | \$ | 1,373,307.00  |