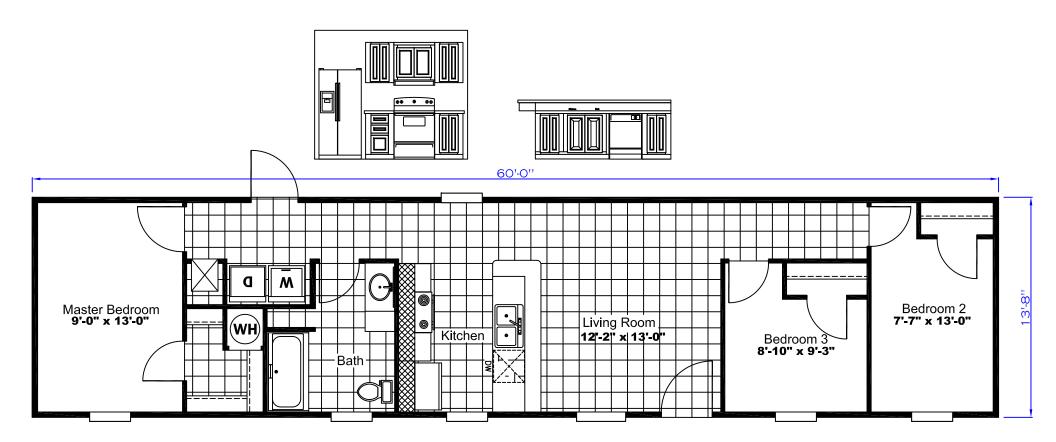

# **Thompson Construction Group, Inc.**

Manufactured Housing Units

#### **REGION 1- REVISED for Addendum 2**

| DESCRIPTION                                                                              | UNIT OF MEASURE     | υ  | NIT PRICE  | ESTIMATED QTY | E  | EXTENDED COST |
|------------------------------------------------------------------------------------------|---------------------|----|------------|---------------|----|---------------|
| Fixed Rate Single Wide MHU Price (2 Bedroom 1 Bath) 800 Square Foot                      | Fixed               | \$ | 59,449.25  | 4             | \$ | 237,797.00    |
| Fixed Rate Single Wide MHU Price (3 Bedroom 2 Bath) 1000 Sqare Foot                      | Fixed               | \$ | 61,743.50  | 4             | \$ | 246,974.00    |
| Fixed Rate Double Wide MHU Price (3 Bedroom 2 Bath) 1200 Square Foot                     | Fixed               | \$ | 84,502.00  | 2             | \$ | 169,004.00    |
| MHU Accessibitly Modification                                                            | Fixed               | \$ | 8,400.00   | 8             | \$ | 67,200.00     |
| Fixed Fee Structural Elevation (Per 8 Inches)                                            | Fixed               | \$ | 16,962.50  | 4             | \$ | 67,850.00     |
| Demolition and Removal of Existing Structures (Trailers, Modulars, etc.).                | Square Foot         | \$ | 4.80       | 30,000        | \$ | 144,000.00    |
| HVAC Installation                                                                        | Fixed/Per Unit      | \$ | 2,520.00   | 10            | \$ | 25,200.00     |
| Removal of Municiple Waste and Woody and Vegetative Debris                               | Cubic Yard          | \$ | 57.60      | 20            | \$ | 1,152.00      |
| Draining, Removal, and Installing New Septic Tanks                                       | Fixed/Per Tank      | \$ | 10,513.00  | 10            | \$ | 105,130.00    |
| Sealing, Filling In, and/or Capping Underground Wells                                    | Fixed/Per Tank      | \$ | 3,840.00   | 10            | \$ | 38,400.00     |
| Removal of External Propane or Fuel Oil Tanks                                            | Fixed/Per Tank      | \$ | 600.00     | 10            | \$ | 6,000.00      |
| Inspection, Sampling, Testing, and Documentation of Asbestos Containing Materials of all |                     |    |            |               |    |               |
| Standing Structures.                                                                     | Fixed/Per Structure | \$ | 600.00     | 30            | \$ | 18,000.00     |
| Inspection, Sampling, Testing, and Documentation of Asbestos Containing Materials of     |                     |    |            |               |    |               |
| Personal Property Debris (Structures that have been previously demolished).              | Fixed/Per Structure | \$ | 600.00     | 30            | \$ | 18,000.00     |
| Removal, Containment, and Transportation of Asbestos Containing Materials to an          |                     |    |            |               |    |               |
| approved and properly licensed sanitary landfill. Line Item includes Personal Property   |                     |    |            |               |    |               |
| Debris.                                                                                  | Square Foot         | \$ | 5.22       | 30,000        | \$ | 156,600.00    |
| Inspection, Sampling, Testing, and Documentation of Hazardous Materials.                 | Fixed/Per Structure | \$ | 600.00     | 30            | \$ | 18,000.00     |
| Removal, Containment, and Transportation of Hazardous Materials to an approved and       |                     |    |            |               |    |               |
| properly licensed sanitary landfill.                                                     | Fixed/Per Structure | \$ | 1,800.00   | 30            | \$ | 54,000.00     |
|                                                                                          | F*                  | OT | AL BASE BI | D AMOUNT      | \$ | 1,373,307.00  |