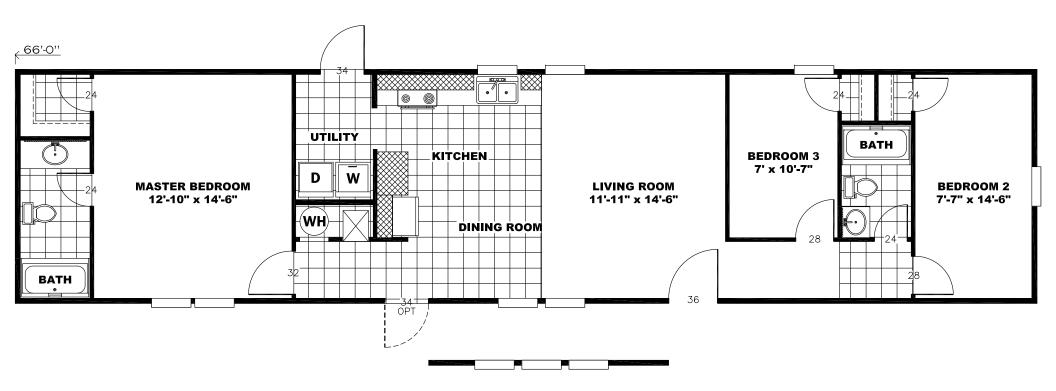

# **Thompson Construction Group, Inc.**

Manufactured Housing Units

#### **REGION 1- REVISED for Addendum 2**

| DESCRIPTION                                                                              | UNIT OF MEASURE     | υ  | NIT PRICE  | ESTIMATED QTY | E  | EXTENDED COST |
|------------------------------------------------------------------------------------------|---------------------|----|------------|---------------|----|---------------|
| Fixed Rate Single Wide MHU Price (2 Bedroom 1 Bath) 800 Square Foot                      | Fixed               | \$ | 59,449.25  | 4             | \$ | 237,797.00    |
| Fixed Rate Single Wide MHU Price (3 Bedroom 2 Bath) 1000 Sqare Foot                      | Fixed               | \$ | 61,743.50  | 4             | \$ | 246,974.00    |
| Fixed Rate Double Wide MHU Price (3 Bedroom 2 Bath) 1200 Square Foot                     | Fixed               | \$ | 84,502.00  | 2             | \$ | 169,004.00    |
| MHU Accessibitly Modification                                                            | Fixed               | \$ | 8,400.00   | 8             | \$ | 67,200.00     |
| Fixed Fee Structural Elevation (Per 8 Inches)                                            | Fixed               | \$ | 16,962.50  | 4             | \$ | 67,850.00     |
| Demolition and Removal of Existing Structures (Trailers, Modulars, etc.).                | Square Foot         | \$ | 4.80       | 30,000        | \$ | 144,000.00    |
| HVAC Installation                                                                        | Fixed/Per Unit      | \$ | 2,520.00   | 10            | \$ | 25,200.00     |
| Removal of Municiple Waste and Woody and Vegetative Debris                               | Cubic Yard          | \$ | 57.60      | 20            | \$ | 1,152.00      |
| Draining, Removal, and Installing New Septic Tanks                                       | Fixed/Per Tank      | \$ | 10,513.00  | 10            | \$ | 105,130.00    |
| Sealing, Filling In, and/or Capping Underground Wells                                    | Fixed/Per Tank      | \$ | 3,840.00   | 10            | \$ | 38,400.00     |
| Removal of External Propane or Fuel Oil Tanks                                            | Fixed/Per Tank      | \$ | 600.00     | 10            | \$ | 6,000.00      |
| Inspection, Sampling, Testing, and Documentation of Asbestos Containing Materials of all |                     |    |            |               |    |               |
| Standing Structures.                                                                     | Fixed/Per Structure | \$ | 600.00     | 30            | \$ | 18,000.00     |
| Inspection, Sampling, Testing, and Documentation of Asbestos Containing Materials of     |                     |    |            |               |    |               |
| Personal Property Debris (Structures that have been previously demolished).              | Fixed/Per Structure | \$ | 600.00     | 30            | \$ | 18,000.00     |
| Removal, Containment, and Transportation of Asbestos Containing Materials to an          |                     |    |            |               |    |               |
| approved and properly licensed sanitary landfill. Line Item includes Personal Property   |                     |    |            |               |    |               |
| Debris.                                                                                  | Square Foot         | \$ | 5.22       | 30,000        | \$ | 156,600.00    |
| Inspection, Sampling, Testing, and Documentation of Hazardous Materials.                 | Fixed/Per Structure | \$ | 600.00     | 30            | \$ | 18,000.00     |
| Removal, Containment, and Transportation of Hazardous Materials to an approved and       |                     |    |            |               |    |               |
| properly licensed sanitary landfill.                                                     | Fixed/Per Structure | \$ | 1,800.00   | 30            | \$ | 54,000.00     |
|                                                                                          | F*                  | OT | AL BASE BI | D AMOUNT      | \$ | 1,373,307.00  |