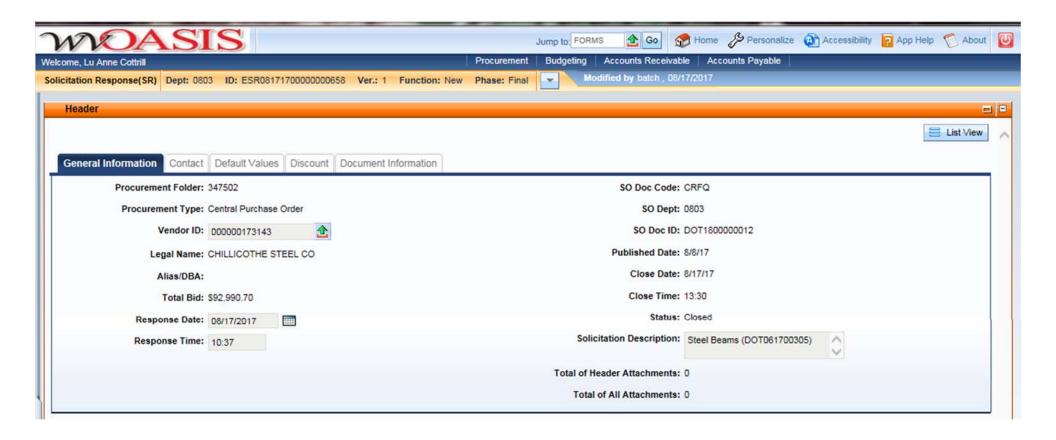

## State of West Virginia Solicitation Response

Proc Folder: 347502

Solicitation Description: Steel Beams (DOT061700305)

Proc Type: Central Purchase Order

| Date issued | Solicitation Closes    | Solicitation R | Response                  | Version |
|-------------|------------------------|----------------|---------------------------|---------|
|             | 2017-08-17<br>13:30:00 | SR C           | 0803 ESR08171700000000658 | 1       |

VENDOR

000000173143

CHILLICOTHE STEEL CO

Solicitation Number: CRFQ 0803 DOT1800000012

**Total Bid :** \$92,990.70 **Response Date:** 2017-08-17 **Response Time:** 10:37:30

Comments: Let us know - would like to help you on this!

FOR INFORMATION CONTACT THE BUYER

Mark A Atkins (304) 558-2307 mark.a.atkins@wv.gov

Signature on File FEIN # DATE

All offers subject to all terms and conditions contained in this solicitation

Page: 1 FORM ID: WV-PRC-SR-001