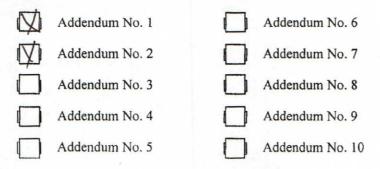

#### ADDENDUM ACKNOWLEDGEMENT FORM SOLICITATION NO.:

Instructions: Please acknowledge receipt of all addenda issued with this solicitation by completing this addendum acknowledgment form. Check the box next to each addendum received and sign below. Failure to acknowledge addenda may result in bid disqualification.

Acknowledgment: I hereby acknowledge receipt of the following addenda and have made the necessary revisions to my proposal, plans and/or specification, etc.

Addendum Numbers Received:

(Check the box next to each addendum received)

I understand that failure to confirm the receipt of addenda may be cause for rejection of this bid. I further understand that any verbal representation made or assumed to be made during any oral discussion held between Vendor's representatives and any state personnel is not binding. Only the information issued in writing and added to the specifications by an official addendum is binding.