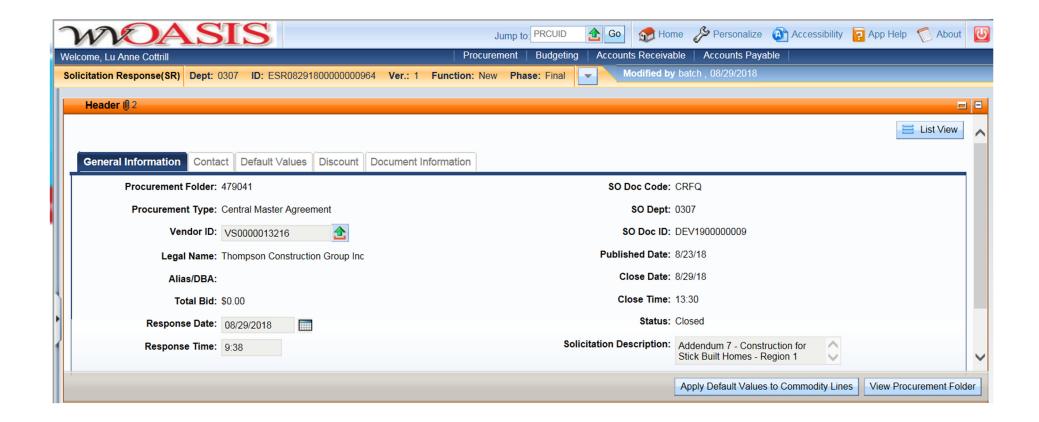

## State of West Virginia Solicitation Response

Proc Folder: 479041

Solicitation Description: Addendum 7 - Construction for Stick Built Homes - Region 1

Proc Type: Central Master Agreement

| Date issued | Solicitation Closes    | Solicitation Response        | Version |
|-------------|------------------------|------------------------------|---------|
|             | 2018-08-29<br>13:30:00 | SR 0307 ESR08291800000000964 | 1       |

VENDOR

VS0000013216

Thompson Construction Group Inc

Solicitation Number: CRFQ 0307 DEV1900000009

**Total Bid :** \$0.00 **Response Date:** 2018-08-29 **Response Time:** 09:38:16

**Comments:** 

FOR INFORMATION CONTACT THE BUYER